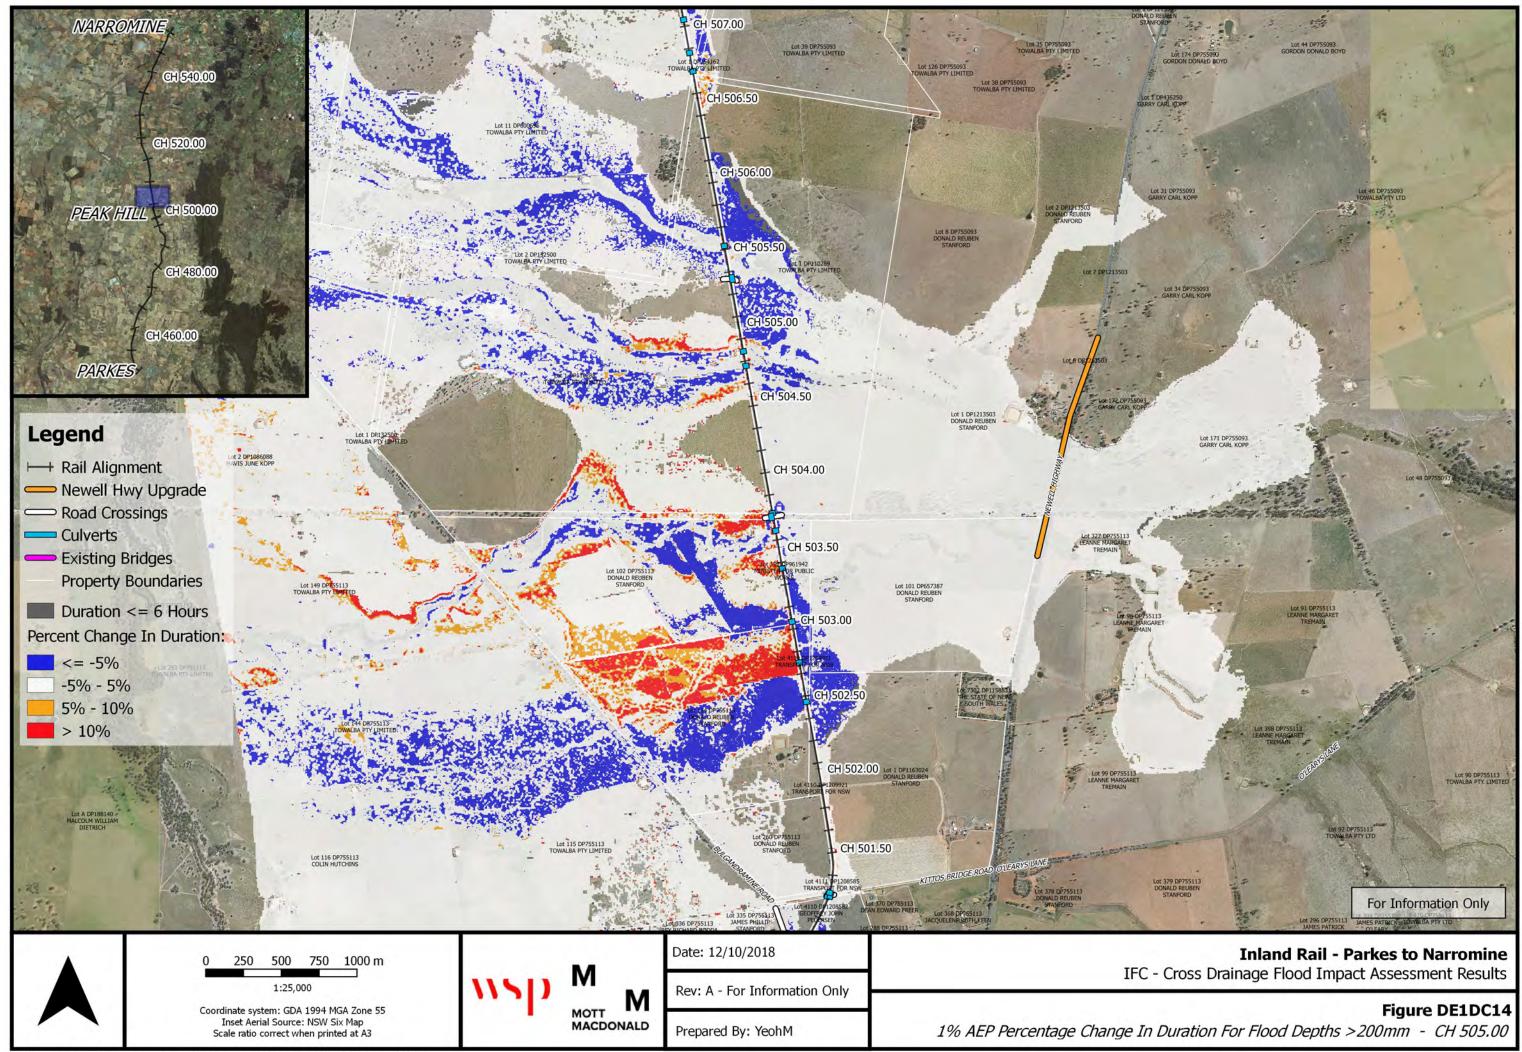

## **Design Conditions Flood Maps**

- C1 Flood Level Change (Afflux) 39% AEP
- C2 Flood Level Change (Afflux) 10% AEP
- C3 Flood Level Change (Afflux) 1% AEP
- C4 Flood Level Change (Afflux) 1% AEP with climate change
- C5 Flood Velocity Change 39% AEP
- C6 Flood Velocity Change 10% AEP
- C7 Flood Velocity Change 1% AEP
- C8 Flood Velocity Change 1% AEP with climate change
- C9 Flood Duration Change 39% AEP
- C10 Flood Duration Change 10% AEP
- C11 Flood Duration Change 1% AEP
- C12 Flood Duration Change 1% AEP with climate change