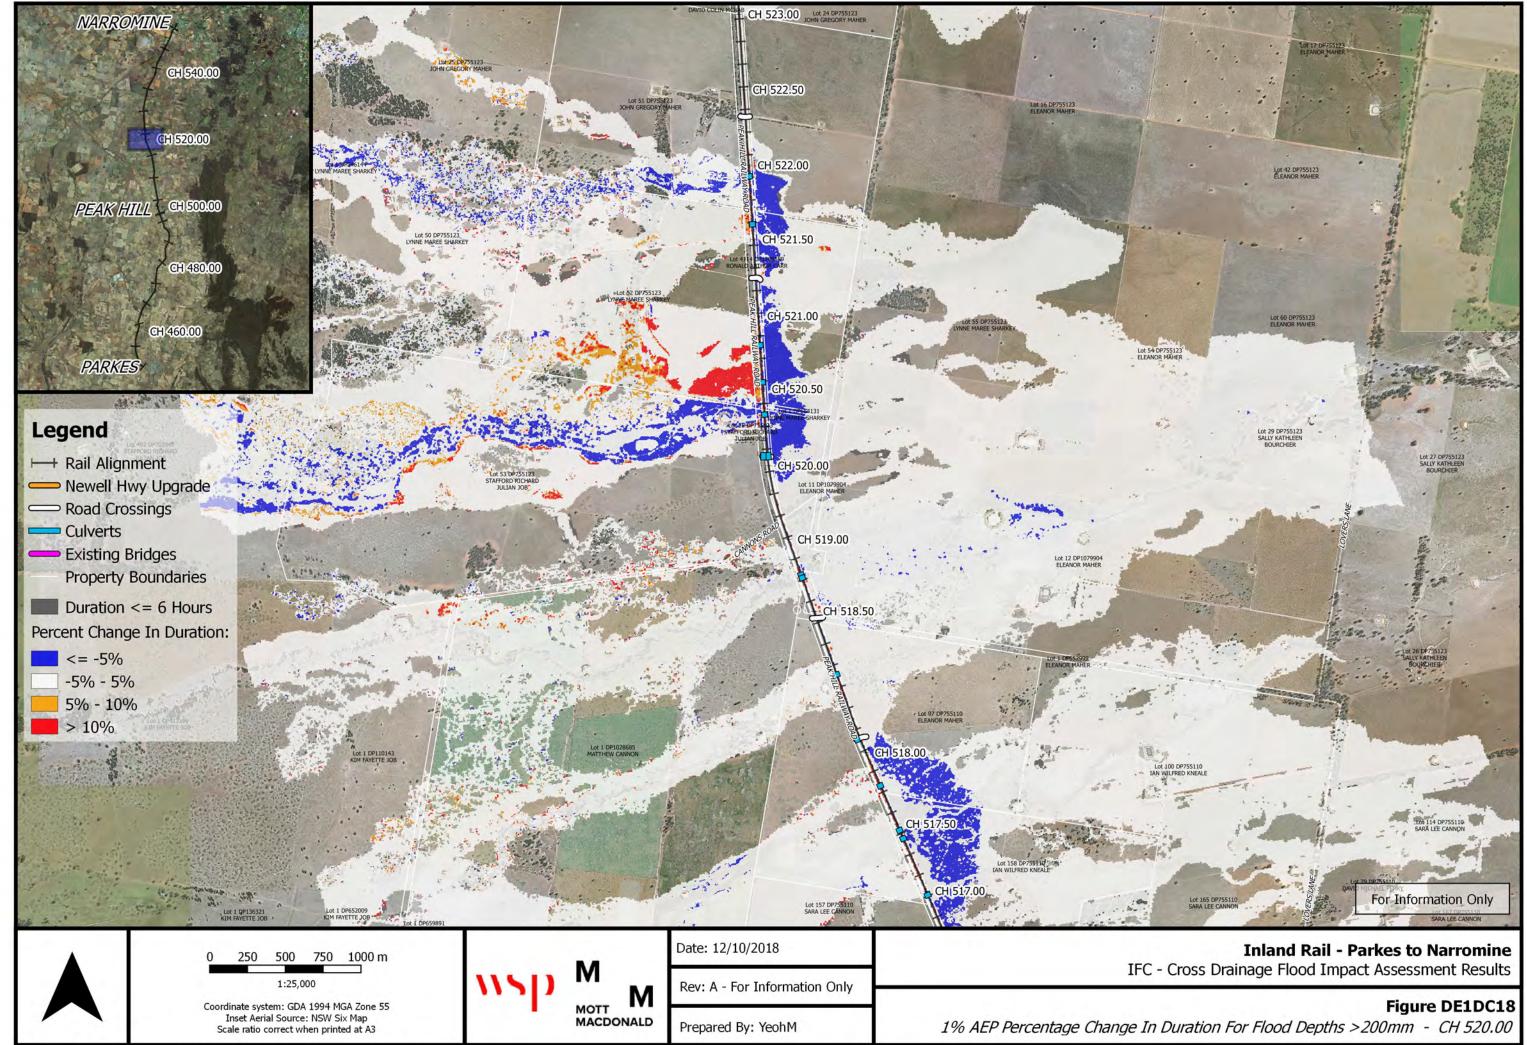

|



1% AEP Percentage Change In Duration For Flood Depths >200mm - CH 492.00























Scale ratio correct when printed at A3

1% AEP Percentage Change In Duration For Flood Depths >200mm - CH 535.00



|