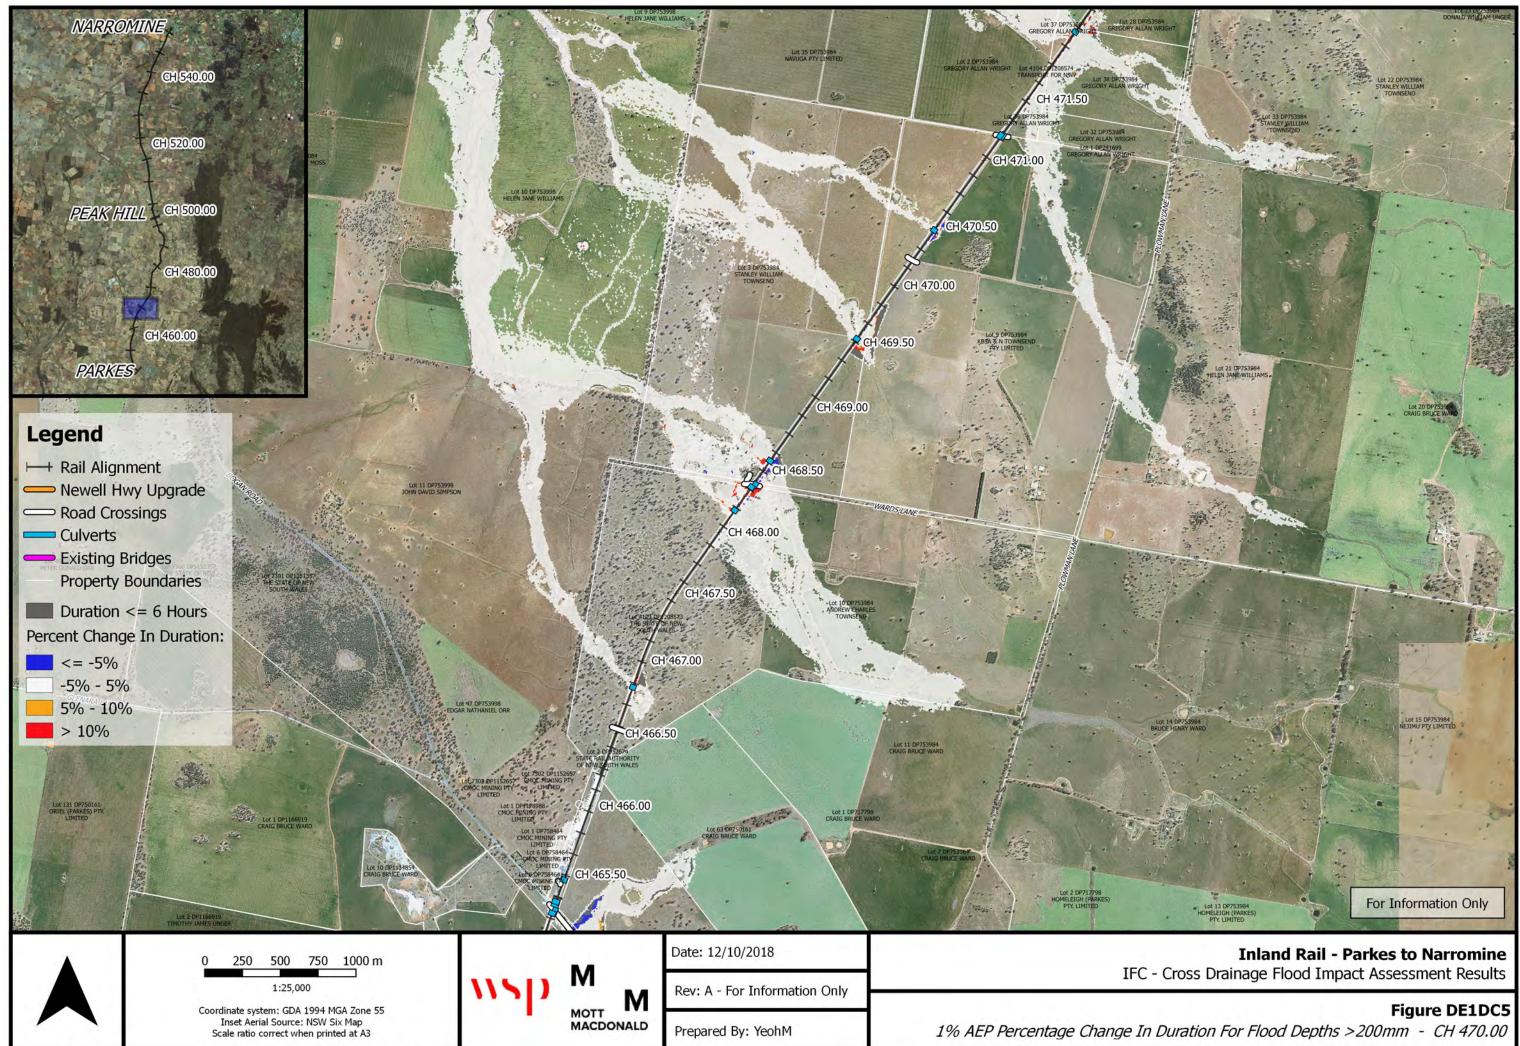

## **Design Conditions Flood Maps**

- C1 Flood Level Change (Afflux) 39% AEP
- C2 Flood Level Change (Afflux) 10% AEP
- C3 Flood Level Change (Afflux) 1% AEP
- C4 Flood Level Change (Afflux) 1% AEP with climate change
- C5 Flood Velocity Change 39% AEP
- C6 Flood Velocity Change 10% AEP
- C7 Flood Velocity Change 1% AEP
- C8 Flood Velocity Change 1% AEP with climate change
- C9 Flood Duration Change 39% AEP
- C10 Flood Duration Change 10% AEP
- C11 Flood Duration Change 1% AEP
- C12 Flood Duration Change 1% AEP with climate change