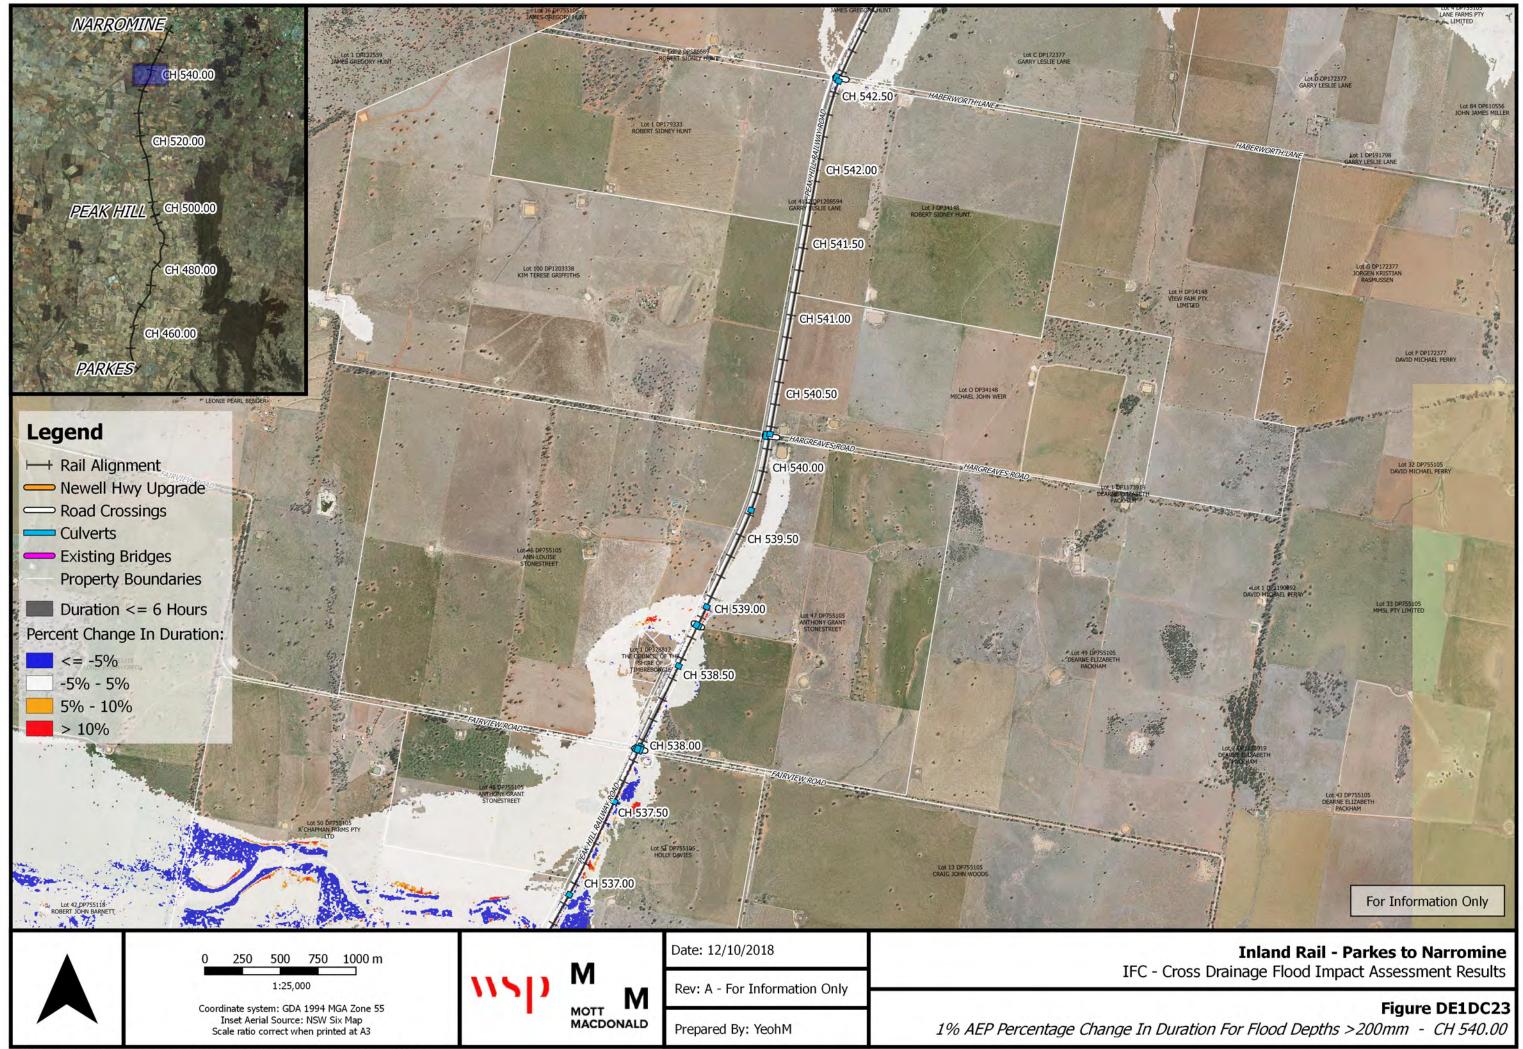

E: |12d5ynergy |2 |IR P2N\_1 |01 WIP|Flooding and Drainage |QGIS Mapping |Individual Property Maps |Mapping\_Full\_Project.ggs - 2.18.18

Inland Rail - Parkes to Narromine Cross Drainage Flood Impact Assessment Results