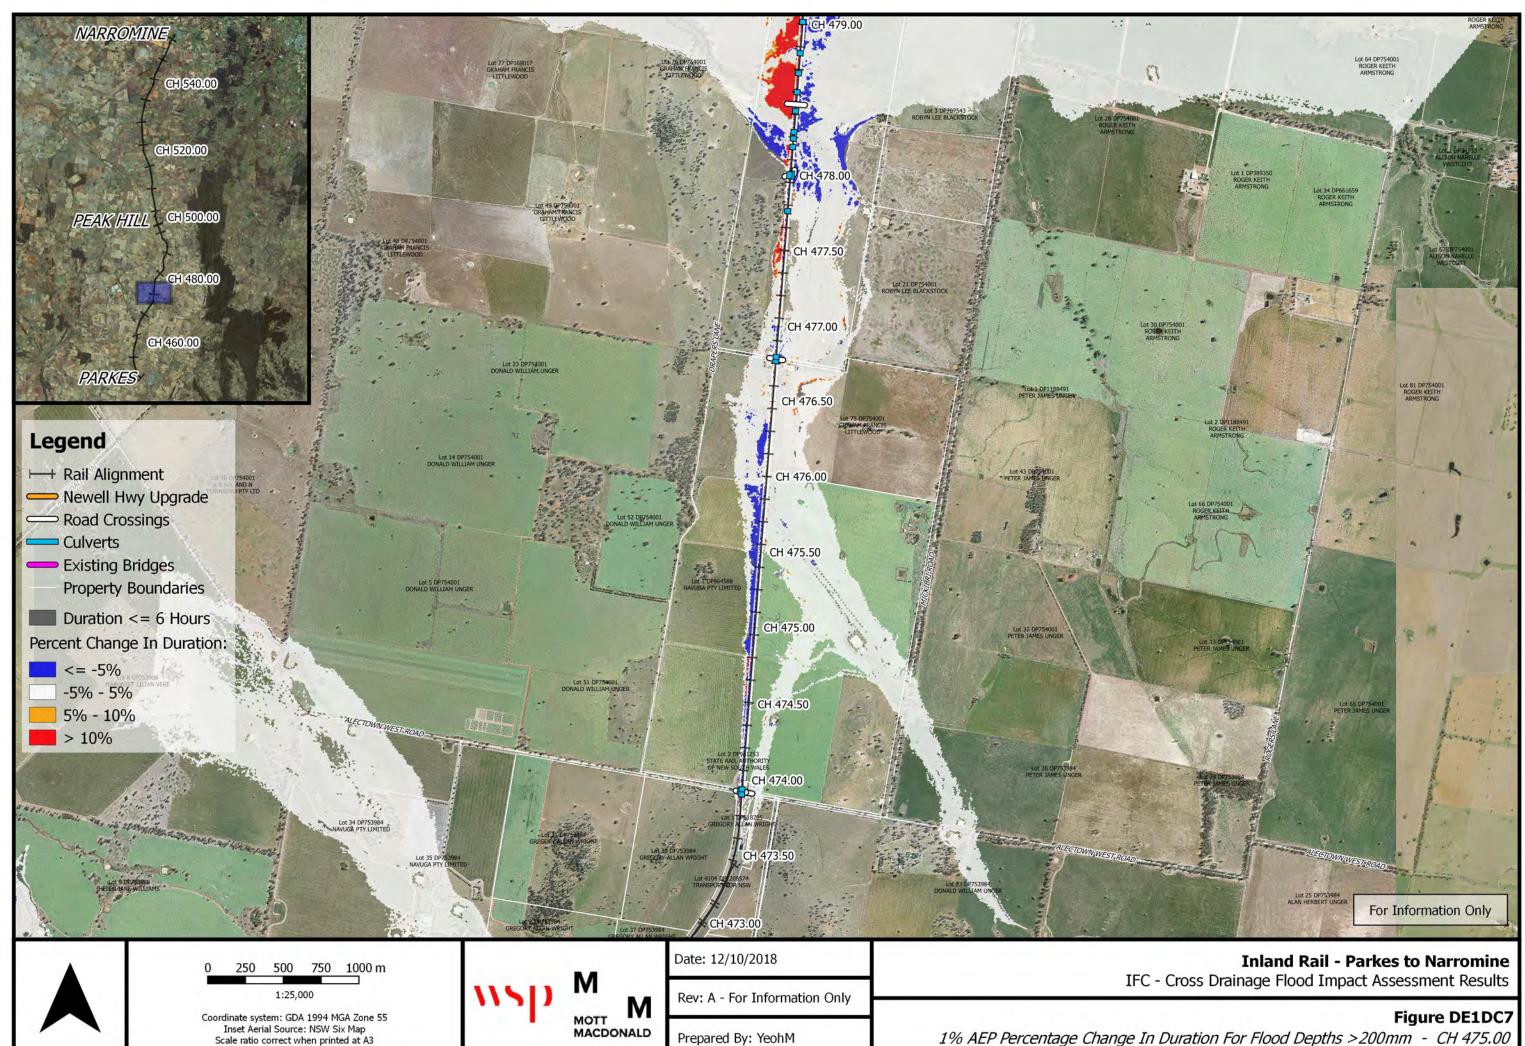

## **Design Conditions Flood Maps**

- C1 Flood Level Change (Afflux) 39% AEP
- C2 Flood Level Change (Afflux) 10% AEP
- C3 Flood Level Change (Afflux) 1% AEP
- C4 Flood Level Change (Afflux) 1% AEP with climate change
- C5 Flood Velocity Change 39% AEP
- C6 Flood Velocity Change 10% AEP
- C7 Flood Velocity Change 1% AEP
- C8 Flood Velocity Change 1% AEP with climate change
- C9 Flood Duration Change 39% AEP
- C10 Flood Duration Change 10% AEP
- C11 Flood Duration Change 1% AEP
- C12 Flood Duration Change 1% AEP with climate change