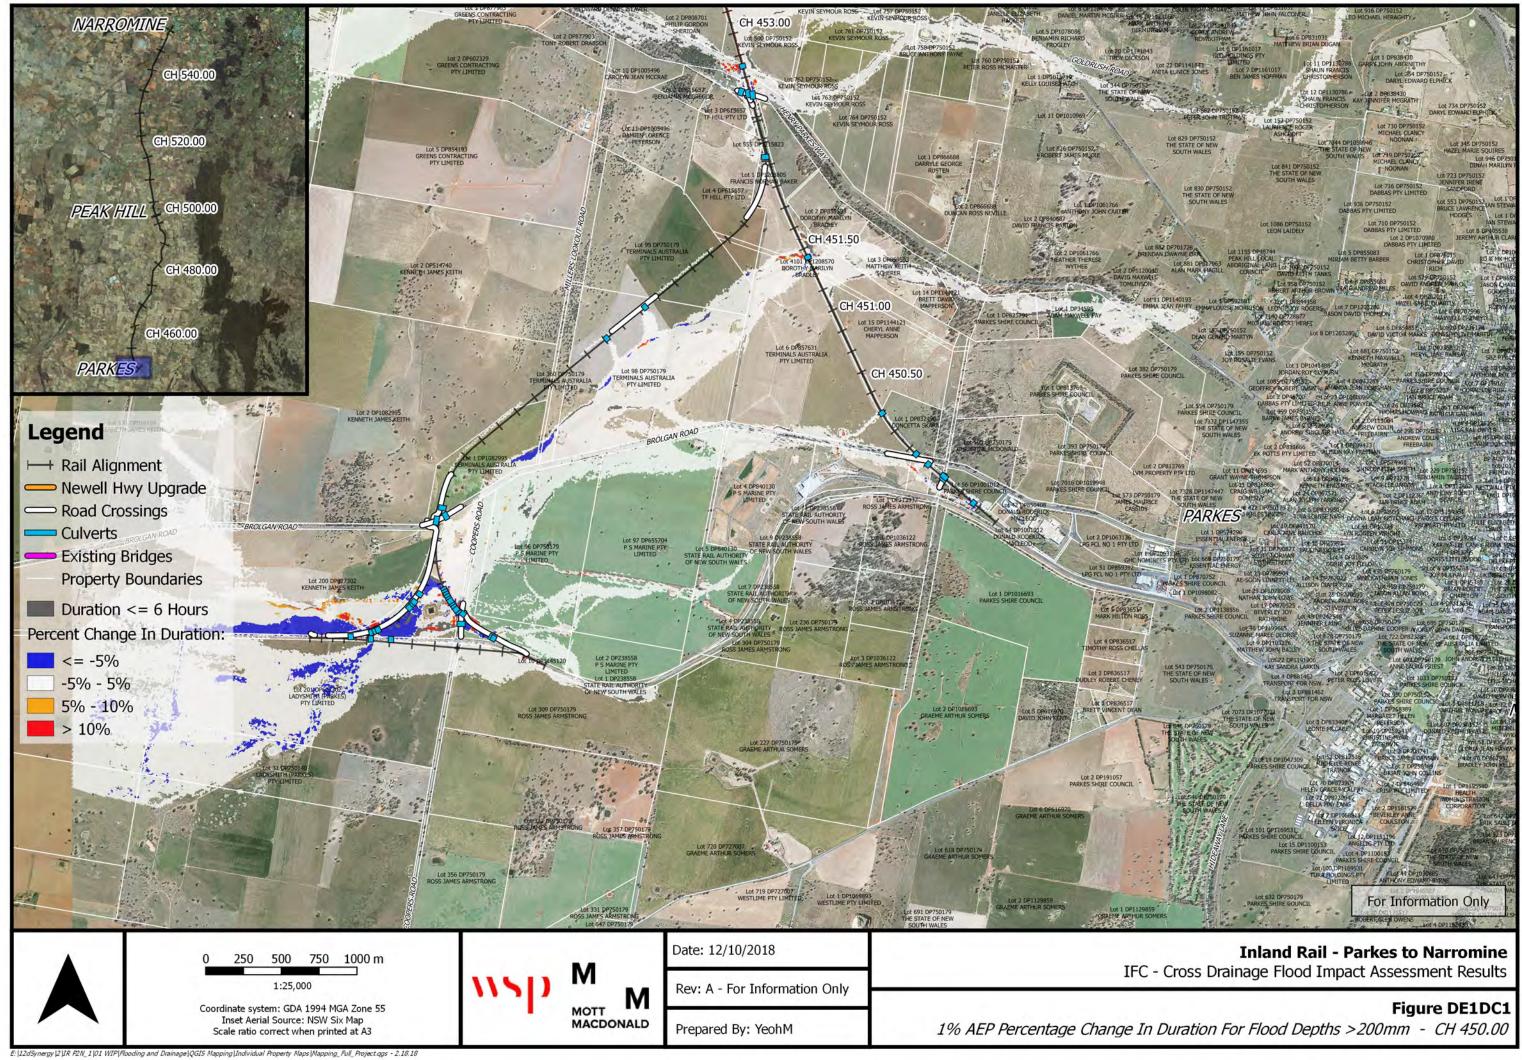

## **Design Conditions Flood Maps**

- C1 Flood Level Change (Afflux) 39% AEP
- C2 Flood Level Change (Afflux) 10% AEP
- C3 Flood Level Change (Afflux) 1% AEP
- C4 Flood Level Change (Afflux) 1% AEP with climate change
- C5 Flood Velocity Change 39% AEP
- C6 Flood Velocity Change 10% AEP
- C7 Flood Velocity Change 1% AEP
- C8 Flood Velocity Change 1% AEP with climate change
- C9 Flood Duration Change 39% AEP
- C10 Flood Duration Change 10% AEP
- C11 Flood Duration Change 1% AEP
- C12 Flood Duration Change 1% AEP with climate change