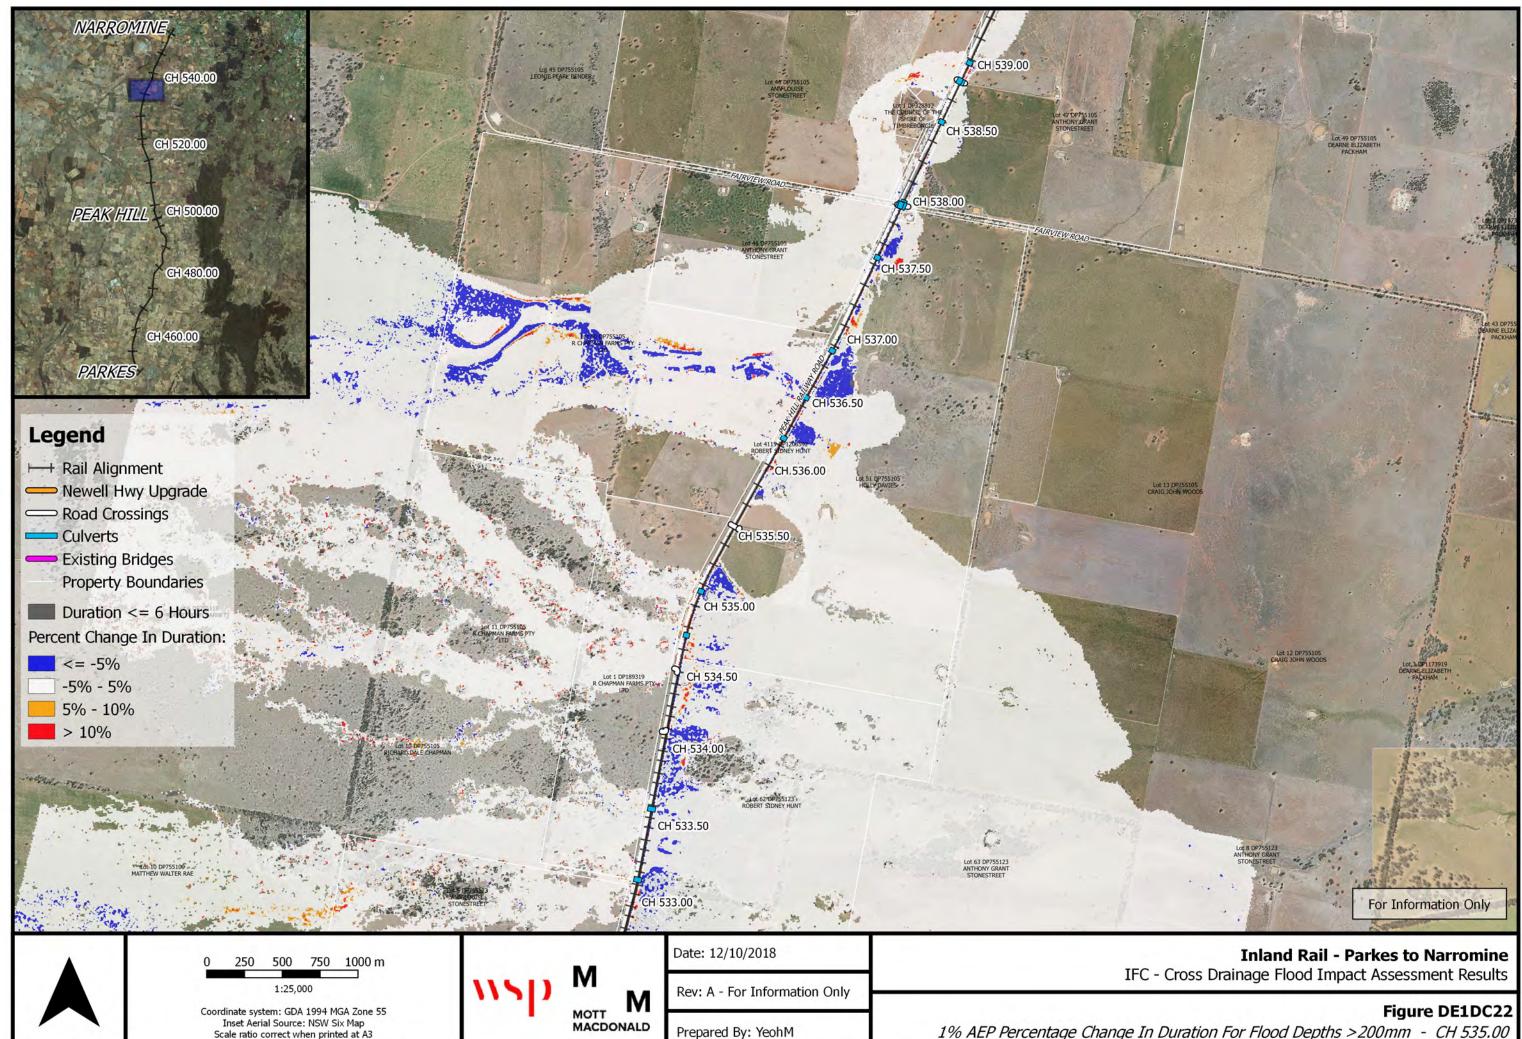

E: |12d5ynergy |2 |IR P2N\_1 |01 WIP|Flooding and Drainage |QGIS Mapping |Individual Property Maps |Mapping\_Full\_Project.ggs - 2.18.18

Inland Rail - Parkes to Narromine Cross Drainage Flood Impact Assessment Results