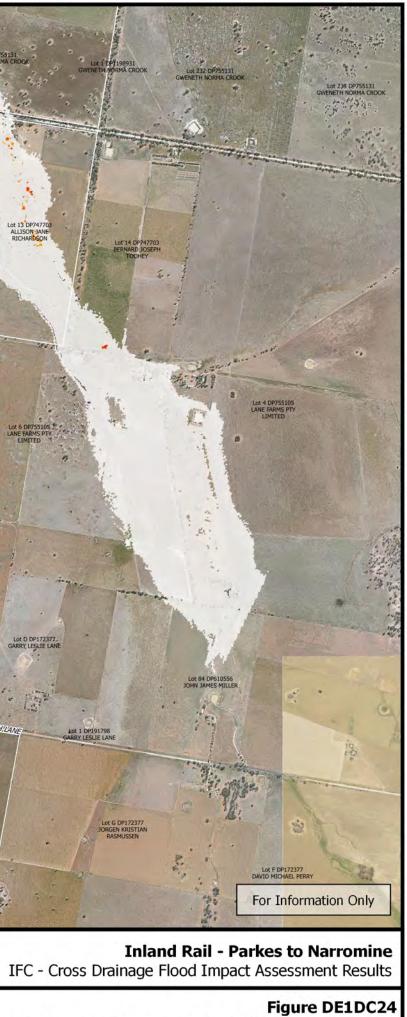

E: |12d5ynergy |2 |IR P2N\_1 |01 WIP|Flooding and Drainage |QGIS Mapping |Individual Property Maps |Mapping\_Full\_Project.ggs - 2.18.18

Inland Rail - Parkes to Narromine Cross Drainage Flood Impact Assessment Results