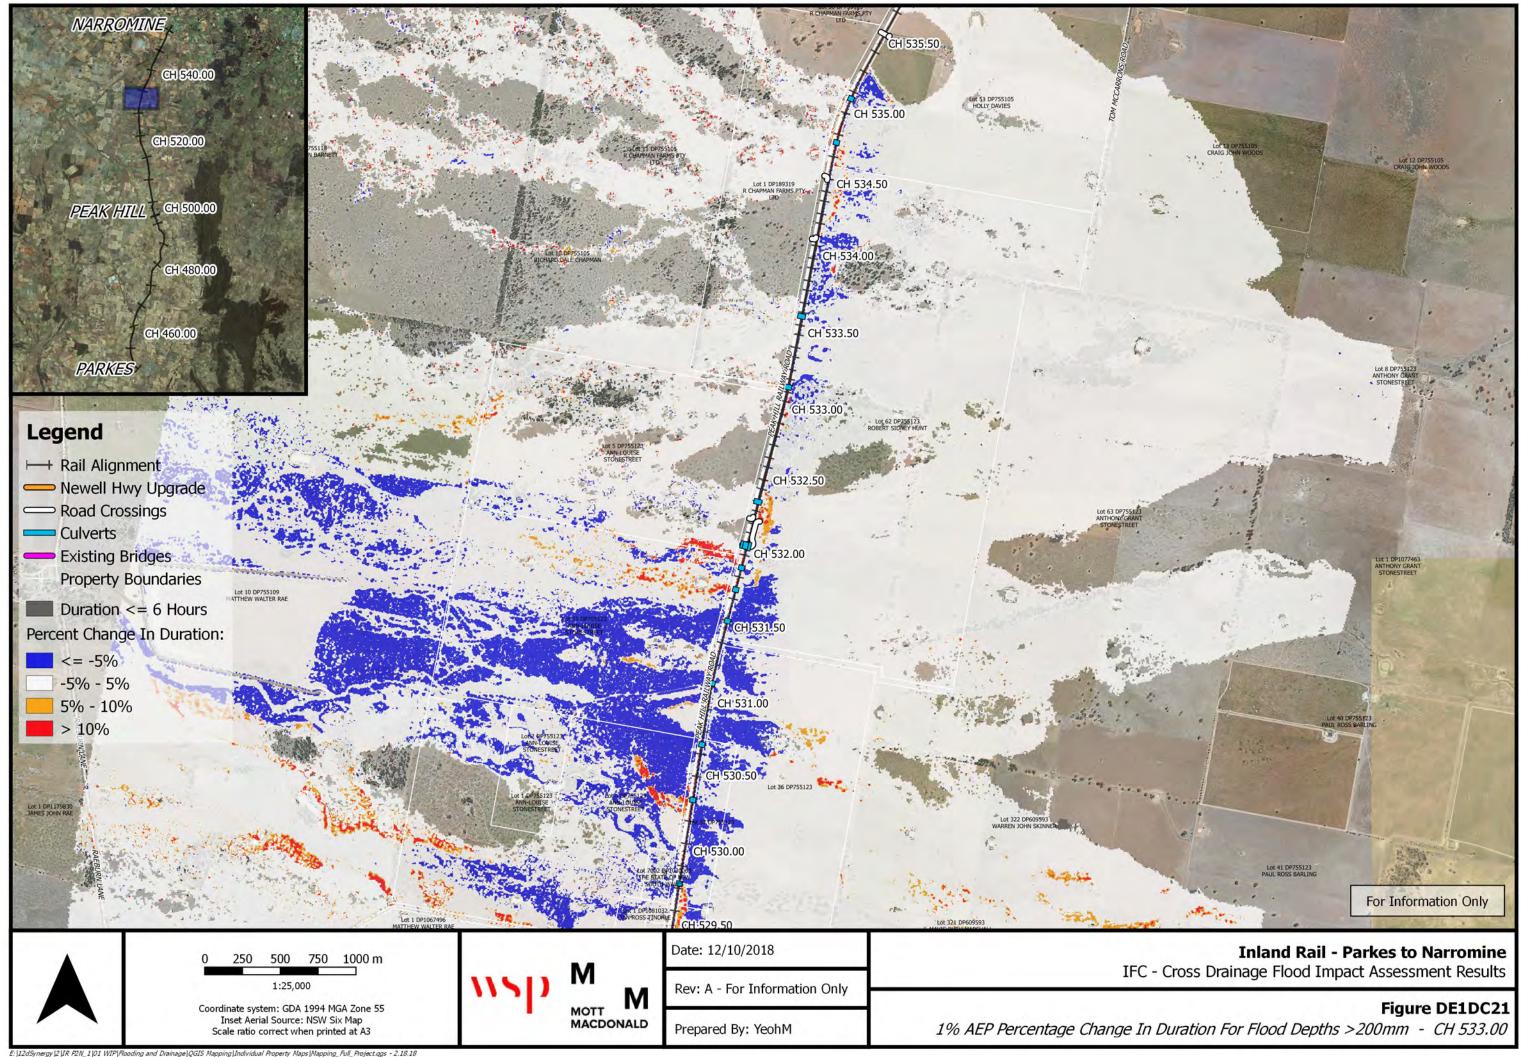

E: |12d5ynergy |2 |IR P2N\_1 |01 WIP|Flooding and Drainage |QGIS Mapping |Individual Property Maps |Mapping\_Full\_Project.ggs - 2.18.18

Inland Rail - Parkes to Narromine Cross Drainage Flood Impact Assessment Results