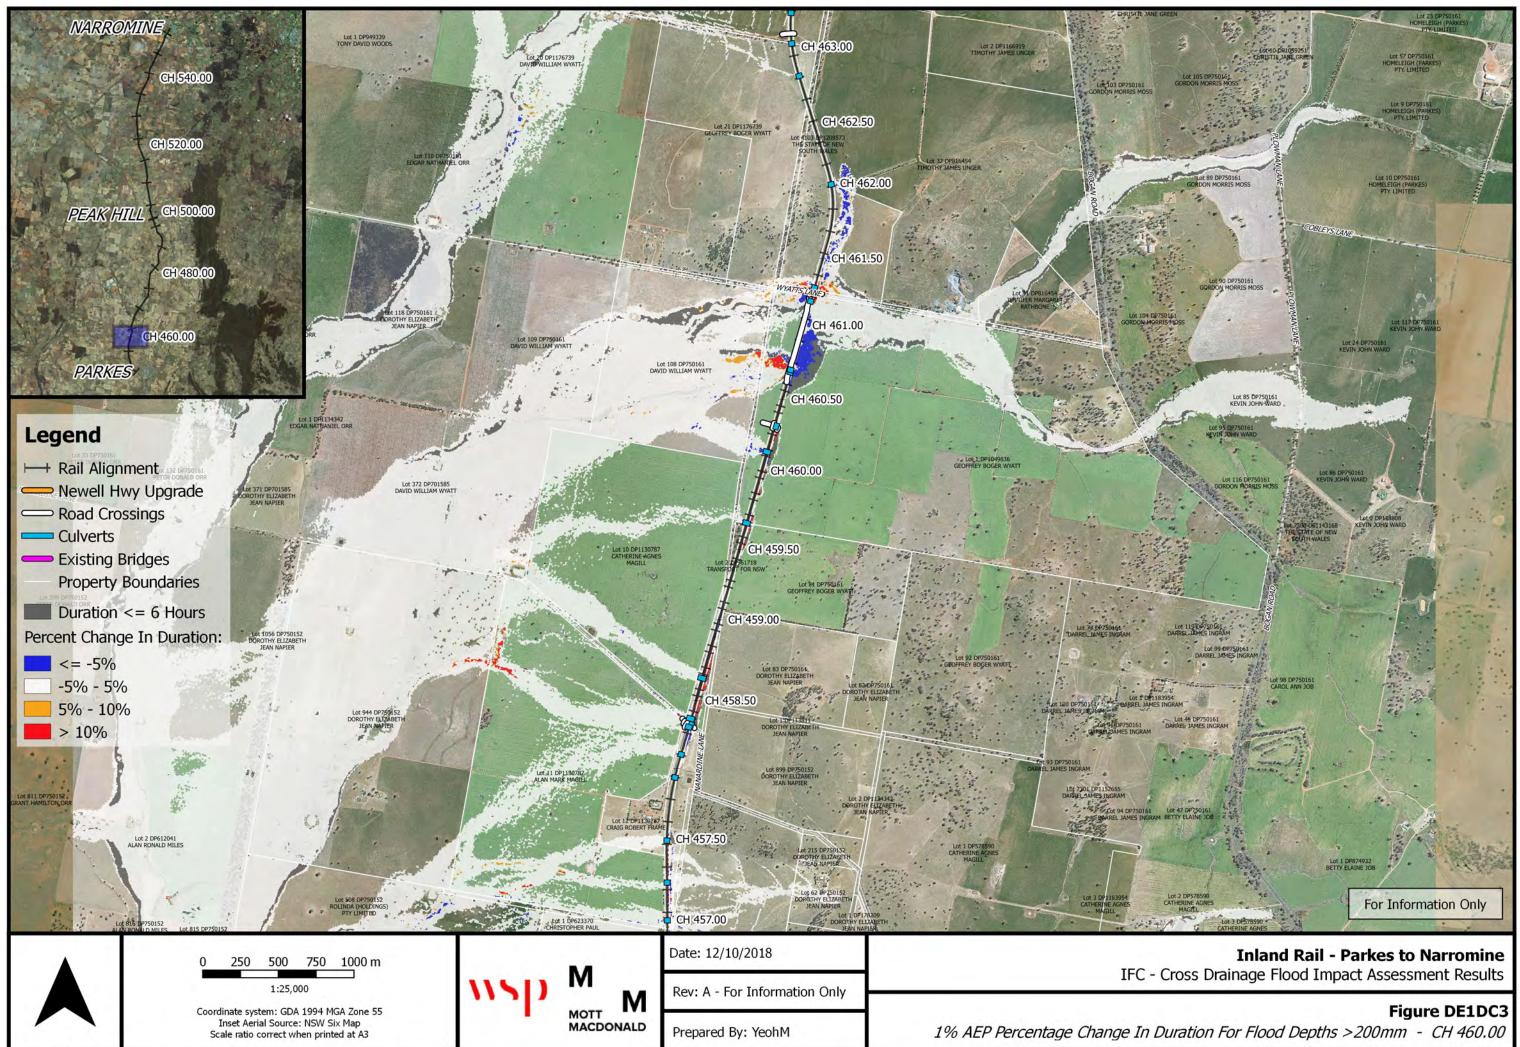

## **Design Conditions Flood Maps**

- C1 Flood Level Change (Afflux) 39% AEP
- C2 Flood Level Change (Afflux) 10% AEP
- C3 Flood Level Change (Afflux) 1% AEP
- C4 Flood Level Change (Afflux) 1% AEP with climate change
- C5 Flood Velocity Change 39% AEP
- C6 Flood Velocity Change 10% AEP
- C7 Flood Velocity Change 1% AEP
- C8 Flood Velocity Change 1% AEP with climate change
- C9 Flood Duration Change 39% AEP
- C10 Flood Duration Change 10% AEP
- C11 Flood Duration Change 1% AEP
- C12 Flood Duration Change 1% AEP with climate change