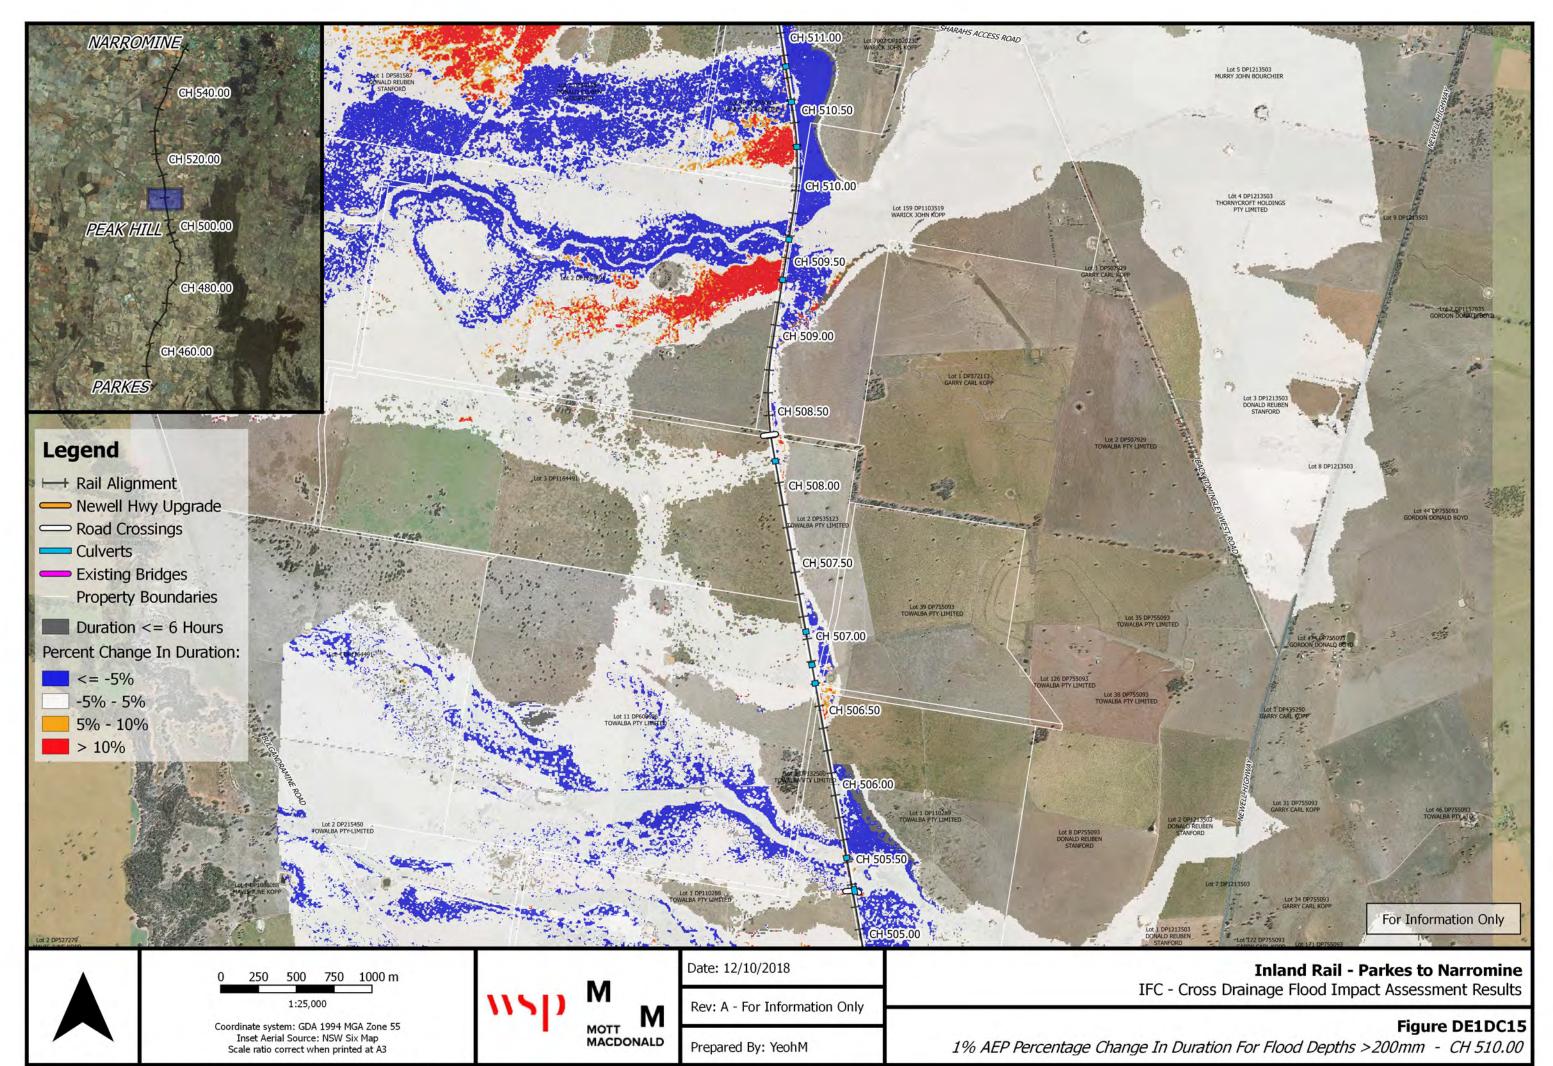

## **Design Conditions Flood Maps**

- C1 Flood Level Change (Afflux) 39% AEP
- C2 Flood Level Change (Afflux) 10% AEP
- C3 Flood Level Change (Afflux) 1% AEP
- C4 Flood Level Change (Afflux) 1% AEP with climate change
- C5 Flood Velocity Change 39% AEP
- C6 Flood Velocity Change 10% AEP
- C7 Flood Velocity Change 1% AEP
- C8 Flood Velocity Change 1% AEP with climate change
- C9 Flood Duration Change 39% AEP
- C10 Flood Duration Change 10% AEP
- C11 Flood Duration Change 1% AEP
- C12 Flood Duration Change 1% AEP with climate change