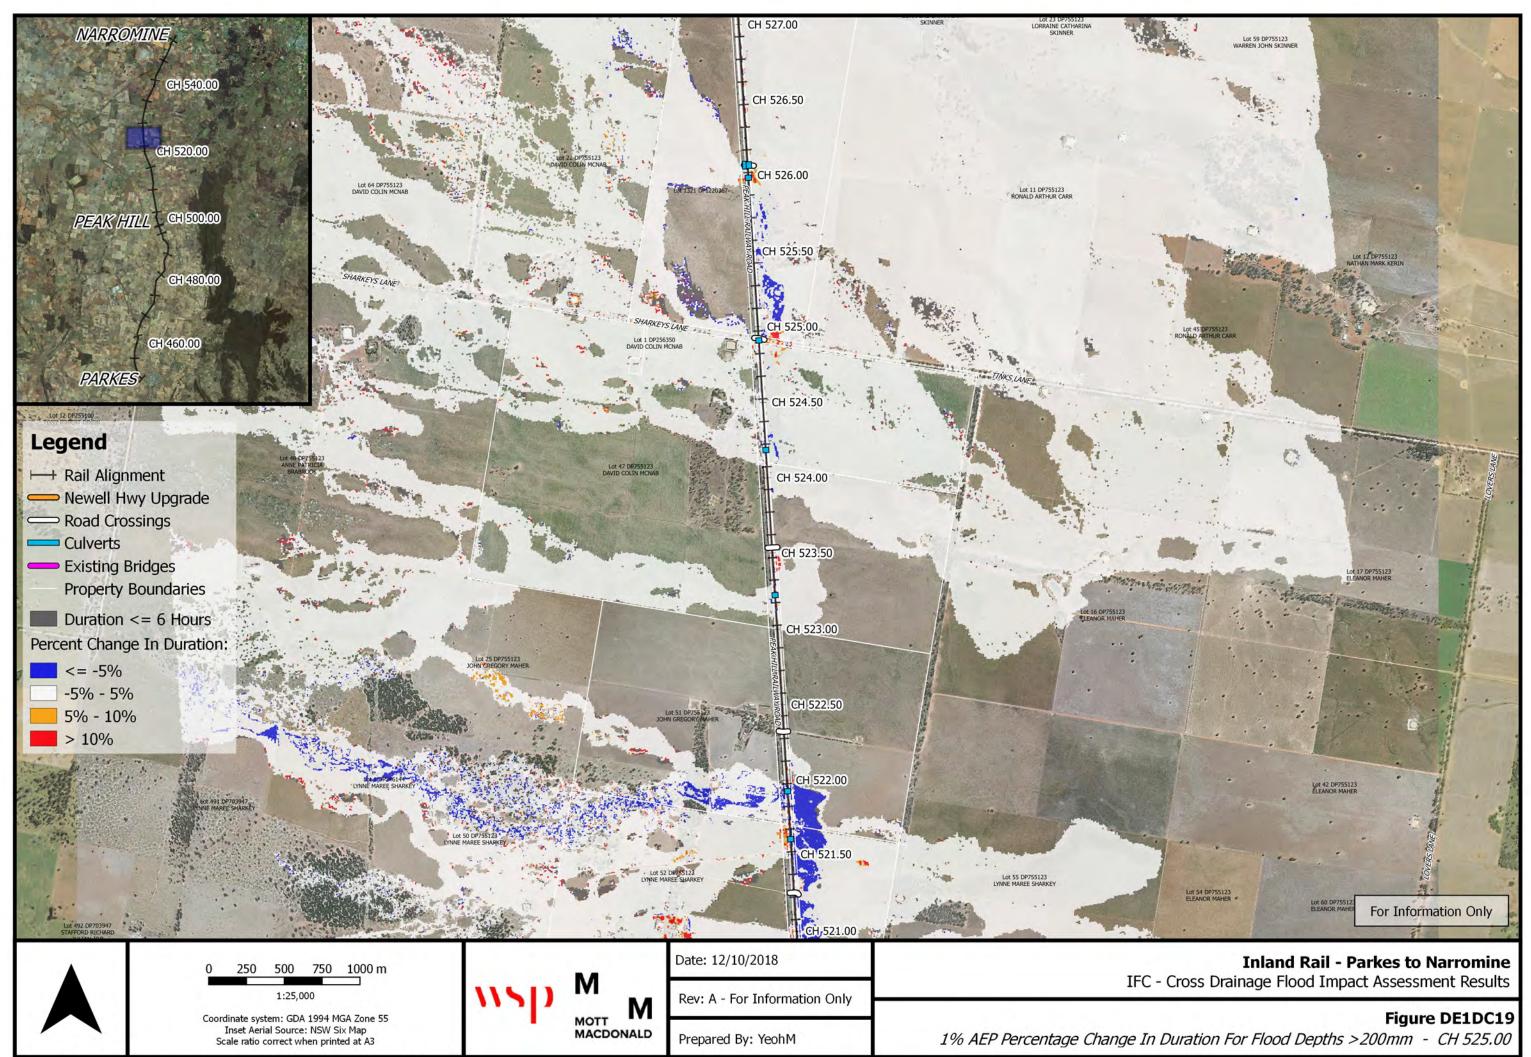

|



1% AEP Percentage Change In Duration For Flood Depths >200mm - CH 492.00























Scale ratio correct when printed at A3

1% AEP Percentage Change In Duration For Flood Depths >200mm - CH 535.00



|