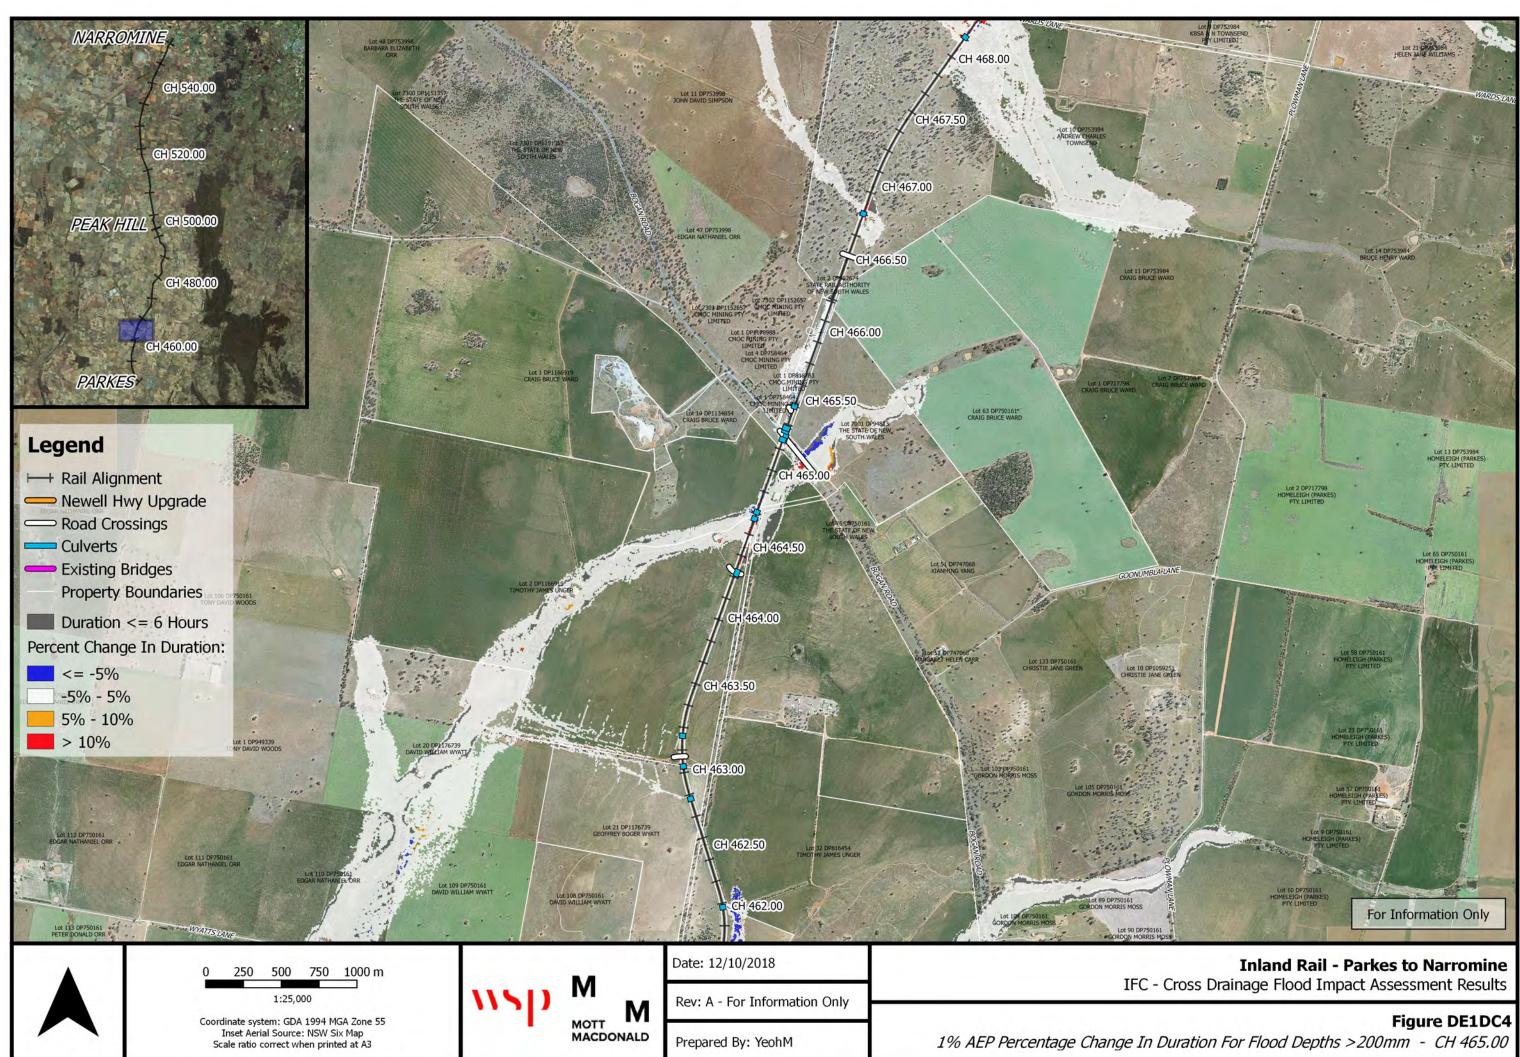

## **Design Conditions Flood Maps**

- C1 Flood Level Change (Afflux) 39% AEP
- C2 Flood Level Change (Afflux) 10% AEP
- C3 Flood Level Change (Afflux) 1% AEP
- C4 Flood Level Change (Afflux) 1% AEP with climate change
- C5 Flood Velocity Change 39% AEP
- C6 Flood Velocity Change 10% AEP
- C7 Flood Velocity Change 1% AEP
- C8 Flood Velocity Change 1% AEP with climate change
- C9 Flood Duration Change 39% AEP
- C10 Flood Duration Change 10% AEP
- C11 Flood Duration Change 1% AEP
- C12 Flood Duration Change 1% AEP with climate change