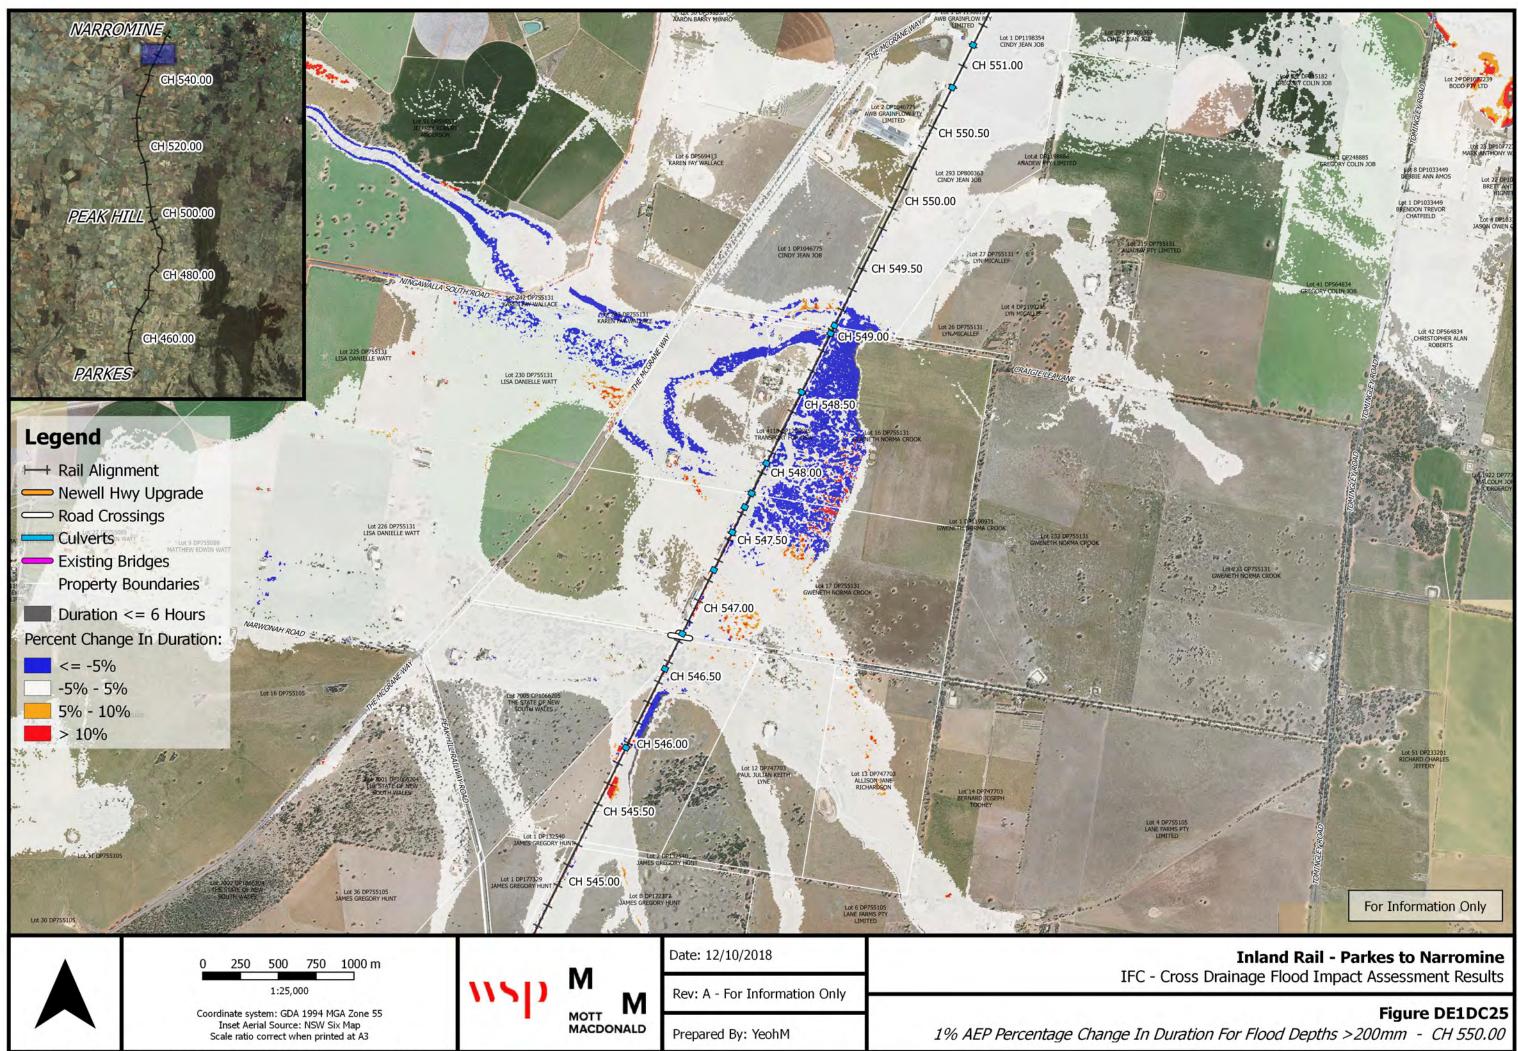

## **Design Conditions Flood Maps**

- C1 Flood Level Change (Afflux) 39% AEP
- C2 Flood Level Change (Afflux) 10% AEP
- C3 Flood Level Change (Afflux) 1% AEP
- C4 Flood Level Change (Afflux) 1% AEP with climate change
- C5 Flood Velocity Change 39% AEP
- C6 Flood Velocity Change 10% AEP
- C7 Flood Velocity Change 1% AEP
- C8 Flood Velocity Change 1% AEP with climate change
- C9 Flood Duration Change 39% AEP
- C10 Flood Duration Change 10% AEP
- C11 Flood Duration Change 1% AEP
- C12 Flood Duration Change 1% AEP with climate change

Full\_Project.qgs - 2.18.10

ergy |2 |IR P2N\_1 |01 WIP |Flooding and Drainage |QGIS Full\_Project.qgs - 2.18.10

ergy 2 IR P2N\_1 01 WIP Flooding and Drainage QGIS Map dual Property Maps Mapping\_Full\_Project.qgs - 2.18.18

| E: 12dSyneray 12 UR P2N | 1 1101 WIP Flooding and | d Drainage OGIS Mapping Individ | ual Property Maps Mapping | Full Project.oos - 2.18.1 |
|-------------------------|-------------------------|---------------------------------|---------------------------|---------------------------|