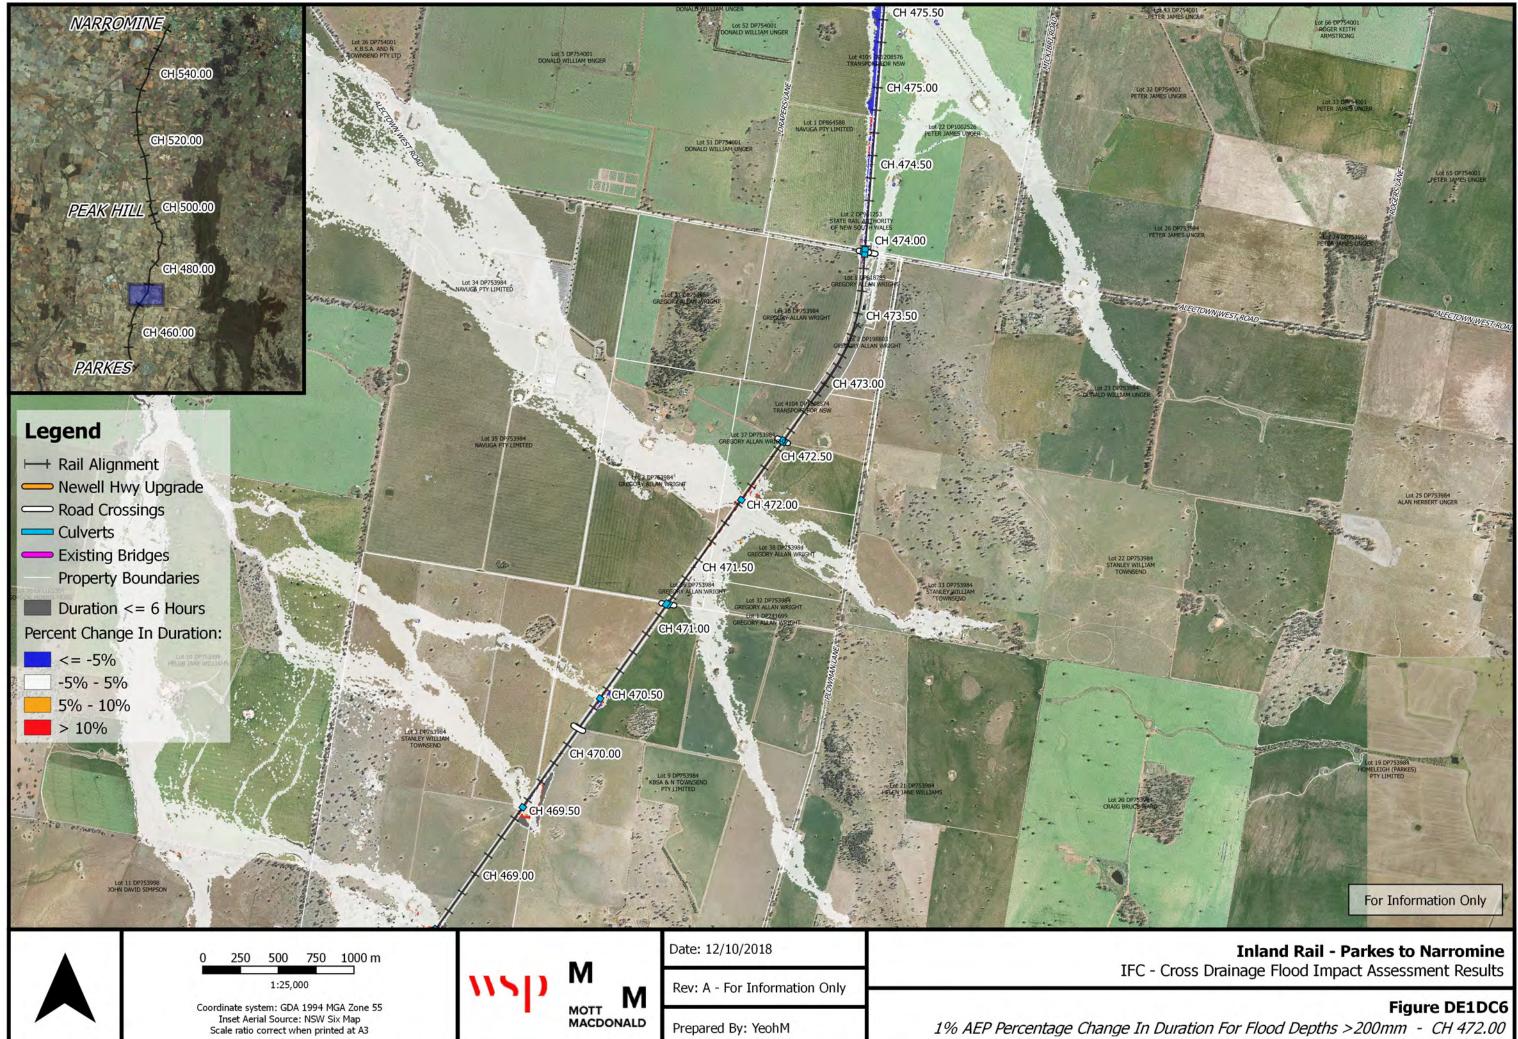

## **Design Conditions Flood Maps**

- C1 Flood Level Change (Afflux) 39% AEP
- C2 Flood Level Change (Afflux) 10% AEP
- C3 Flood Level Change (Afflux) 1% AEP
- C4 Flood Level Change (Afflux) 1% AEP with climate change
- C5 Flood Velocity Change 39% AEP
- C6 Flood Velocity Change 10% AEP
- C7 Flood Velocity Change 1% AEP
- C8 Flood Velocity Change 1% AEP with climate change
- C9 Flood Duration Change 39% AEP
- C10 Flood Duration Change 10% AEP
- C11 Flood Duration Change 1% AEP
- C12 Flood Duration Change 1% AEP with climate change