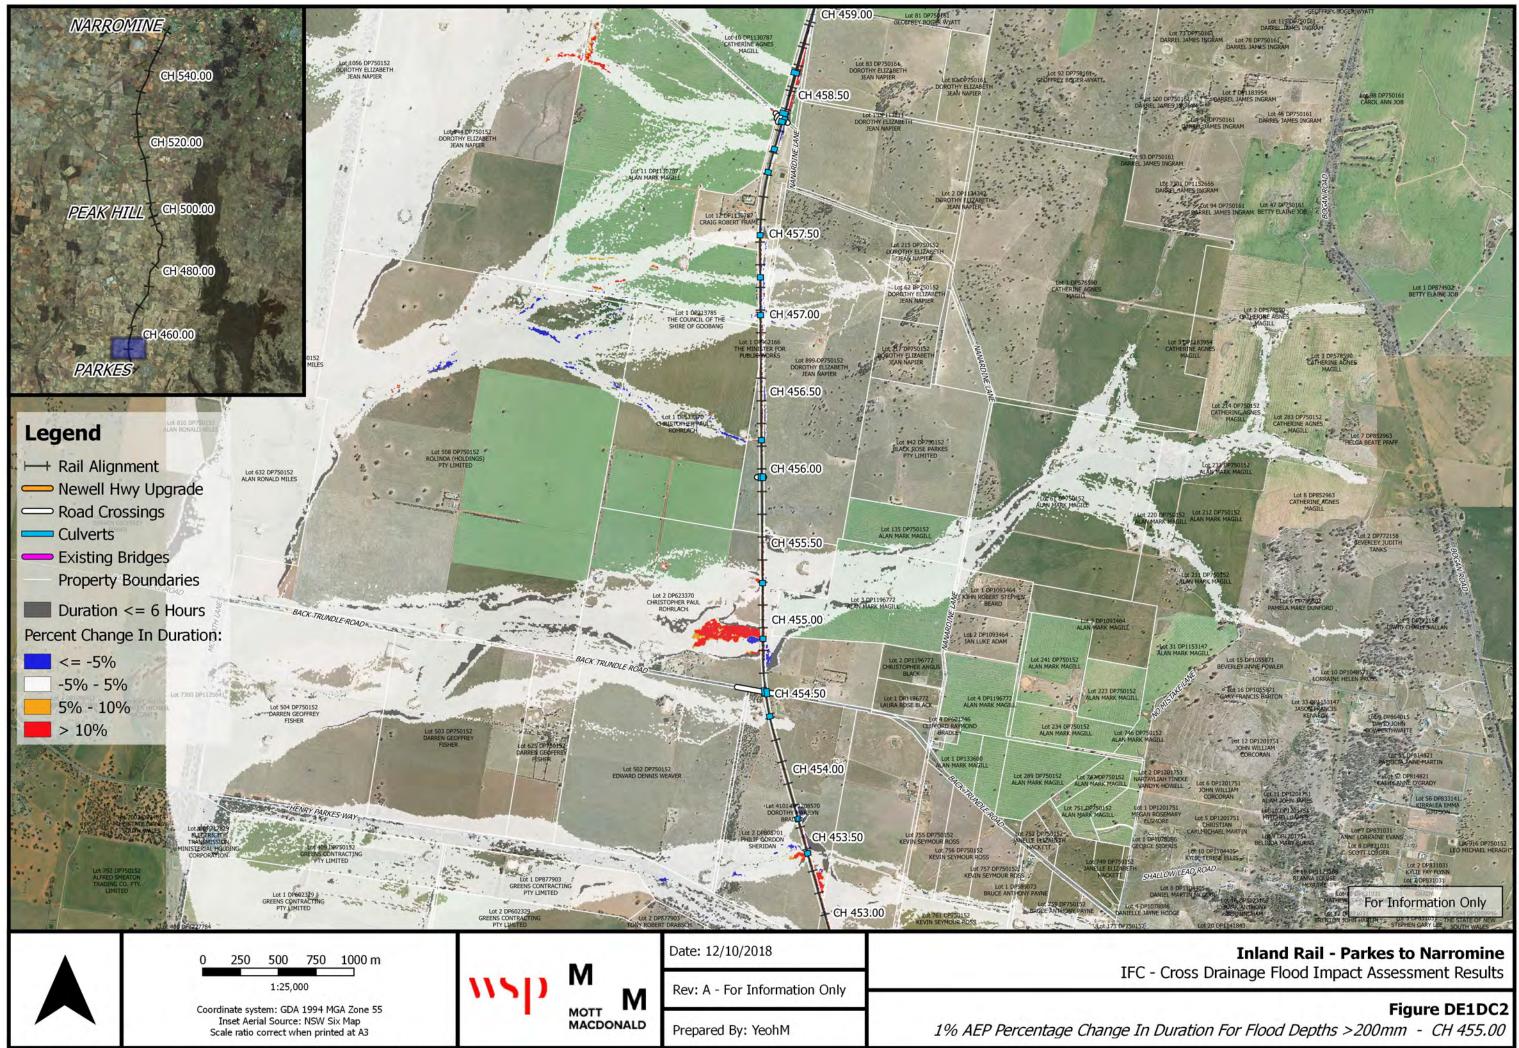

## **Design Conditions Flood Maps**

- C1 Flood Level Change (Afflux) 39% AEP
- C2 Flood Level Change (Afflux) 10% AEP
- C3 Flood Level Change (Afflux) 1% AEP
- C4 Flood Level Change (Afflux) 1% AEP with climate change
- C5 Flood Velocity Change 39% AEP
- C6 Flood Velocity Change 10% AEP
- C7 Flood Velocity Change 1% AEP
- C8 Flood Velocity Change 1% AEP with climate change
- C9 Flood Duration Change 39% AEP
- C10 Flood Duration Change 10% AEP
- C11 Flood Duration Change 1% AEP
- C12 Flood Duration Change 1% AEP with climate change