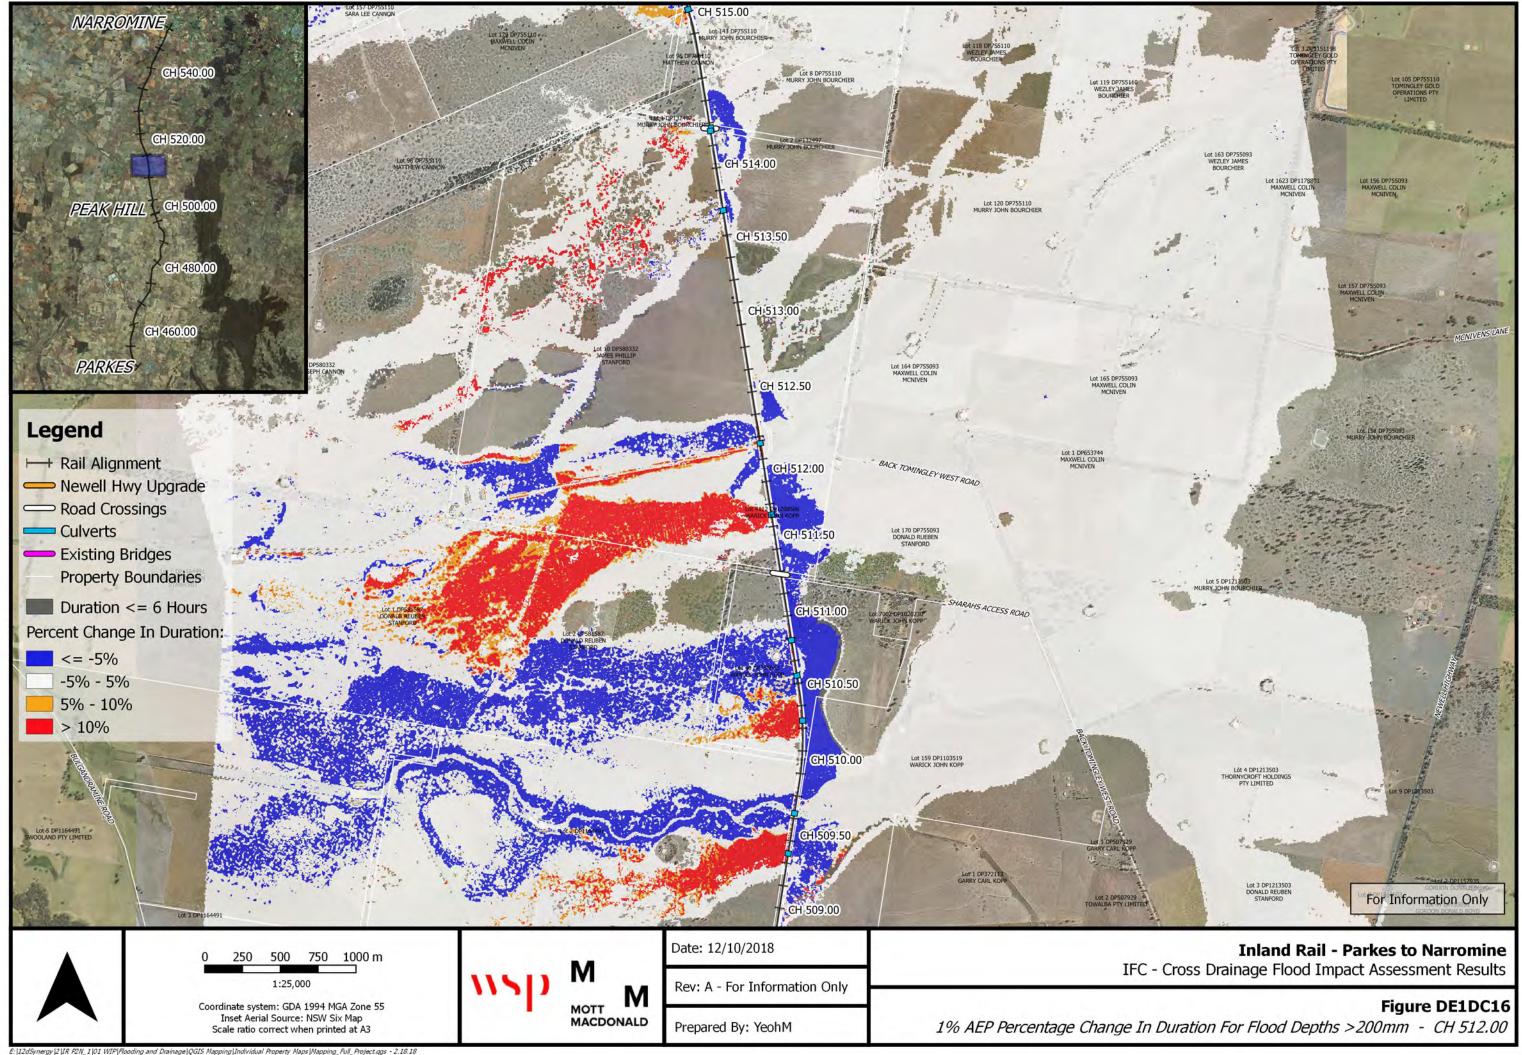

## **Design Conditions Flood Maps**

- C1 Flood Level Change (Afflux) 39% AEP
- C2 Flood Level Change (Afflux) 10% AEP
- C3 Flood Level Change (Afflux) 1% AEP
- C4 Flood Level Change (Afflux) 1% AEP with climate change
- C5 Flood Velocity Change 39% AEP
- C6 Flood Velocity Change 10% AEP
- C7 Flood Velocity Change 1% AEP
- C8 Flood Velocity Change 1% AEP with climate change
- C9 Flood Duration Change 39% AEP
- C10 Flood Duration Change 10% AEP
- C11 Flood Duration Change 1% AEP
- C12 Flood Duration Change 1% AEP with climate change