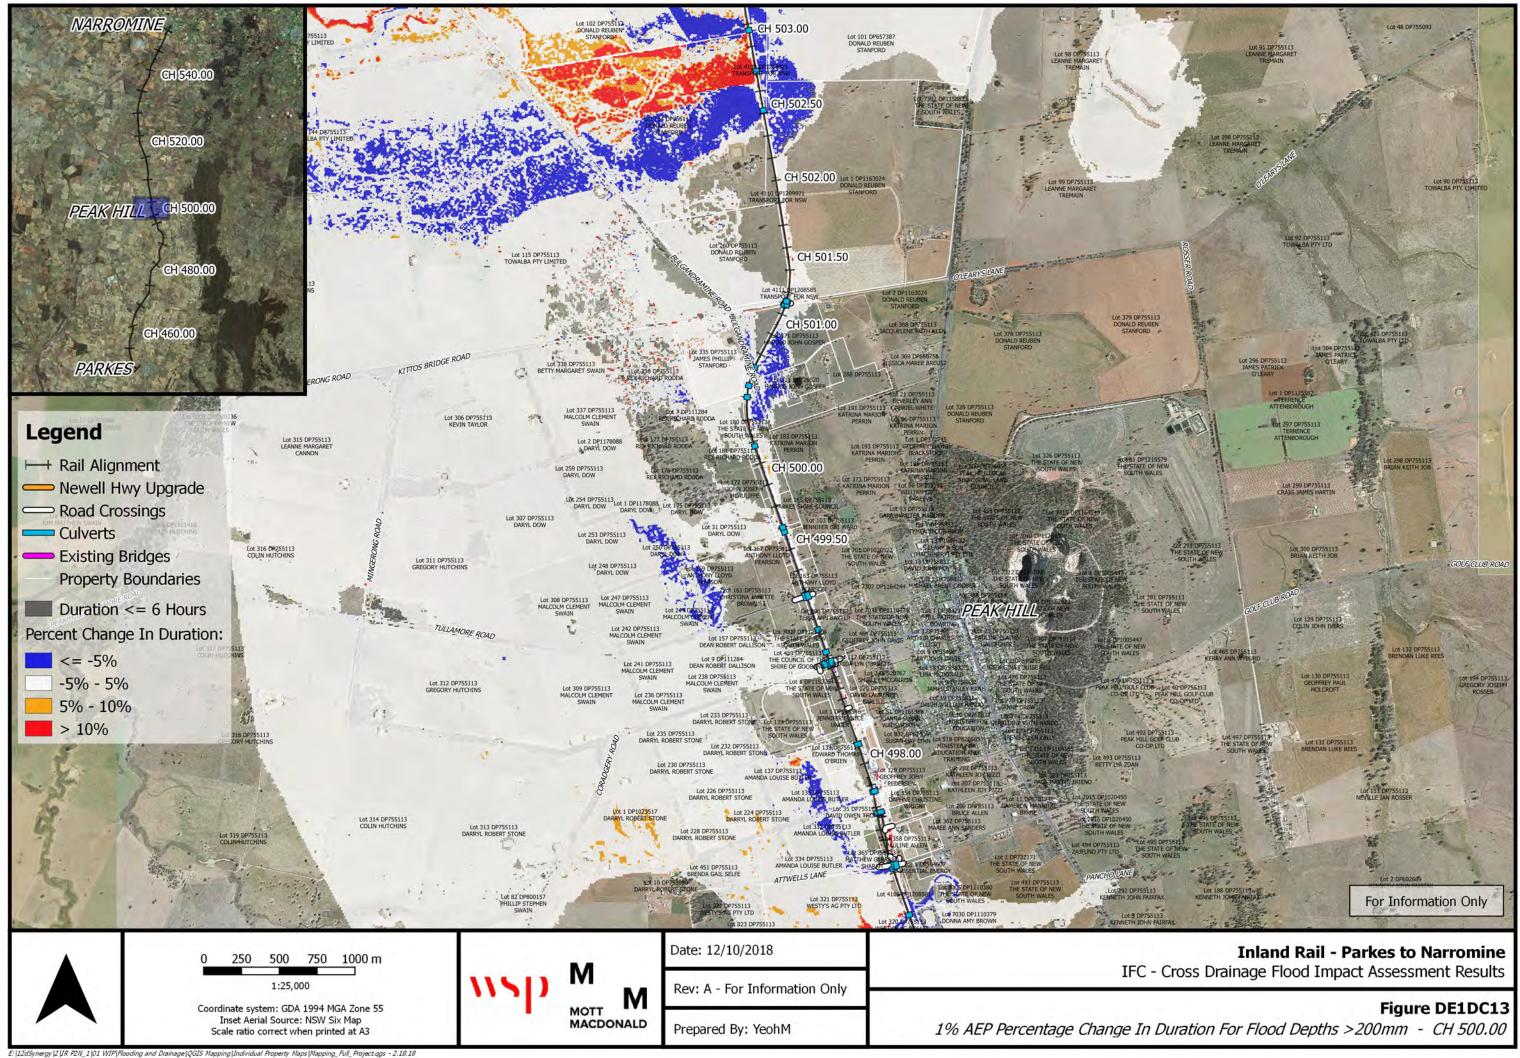

## **Design Conditions Flood Maps**

- C1 Flood Level Change (Afflux) 39% AEP
- C2 Flood Level Change (Afflux) 10% AEP
- C3 Flood Level Change (Afflux) 1% AEP
- C4 Flood Level Change (Afflux) 1% AEP with climate change
- C5 Flood Velocity Change 39% AEP
- C6 Flood Velocity Change 10% AEP
- C7 Flood Velocity Change 1% AEP
- C8 Flood Velocity Change 1% AEP with climate change
- C9 Flood Duration Change 39% AEP
- C10 Flood Duration Change 10% AEP
- C11 Flood Duration Change 1% AEP
- C12 Flood Duration Change 1% AEP with climate change