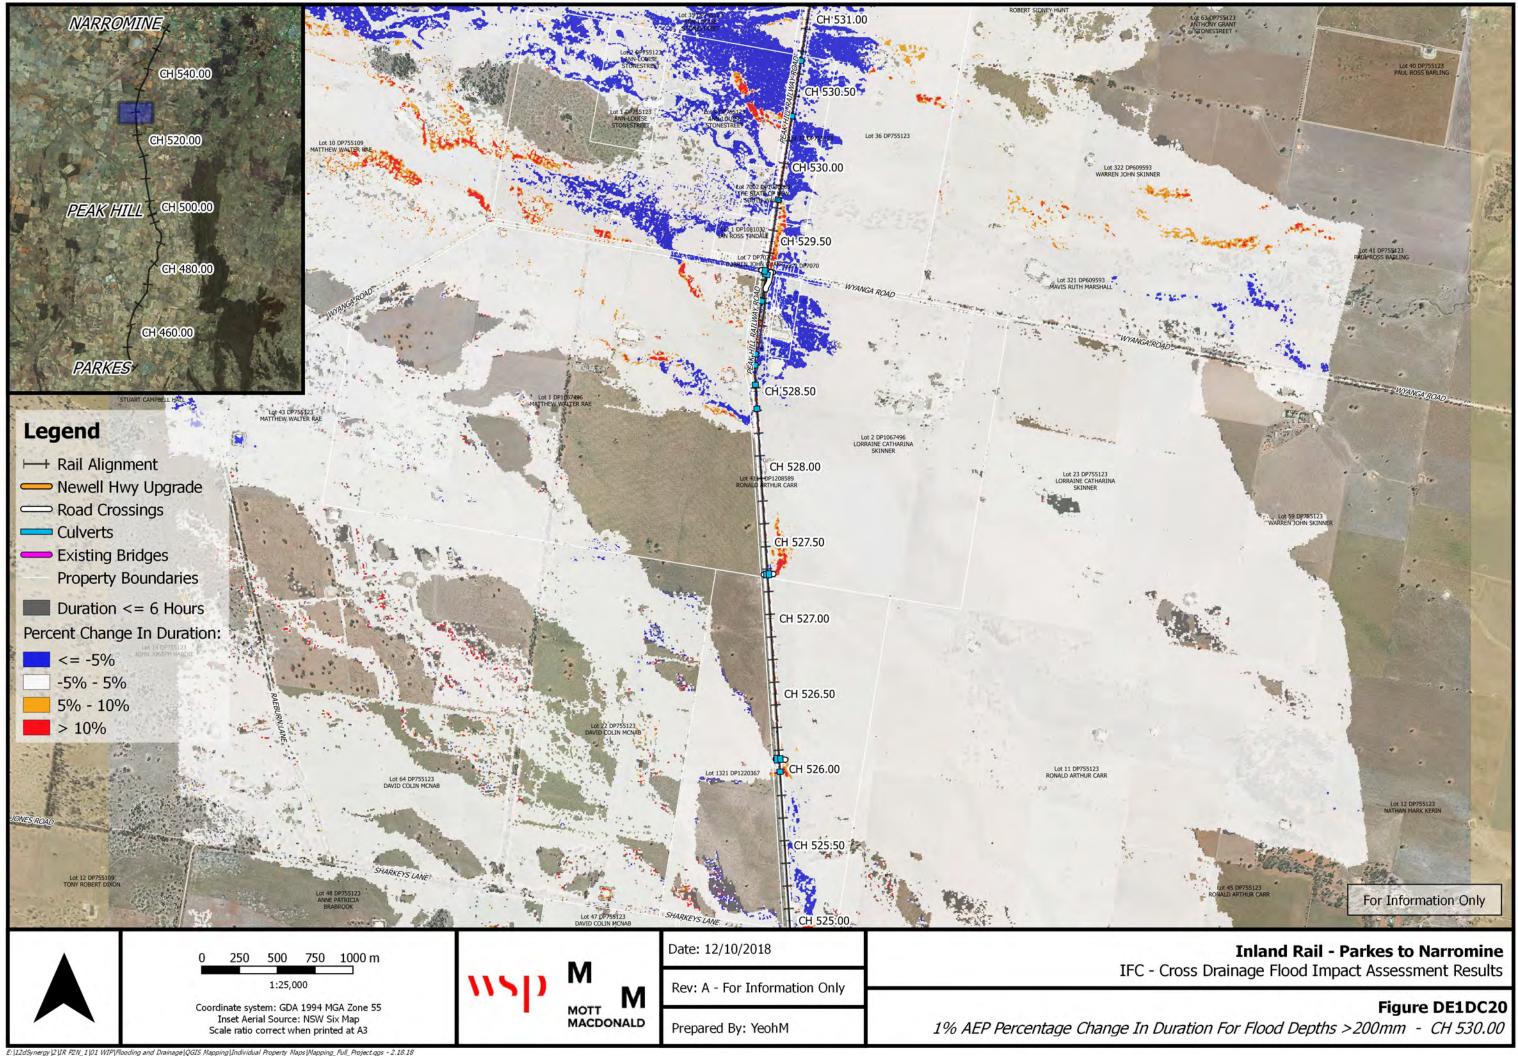

|



1% AEP Percentage Change In Duration For Flood Depths >200mm - CH 492.00























Scale ratio correct when printed at A3

1% AEP Percentage Change In Duration For Flood Depths >200mm - CH 535.00



|