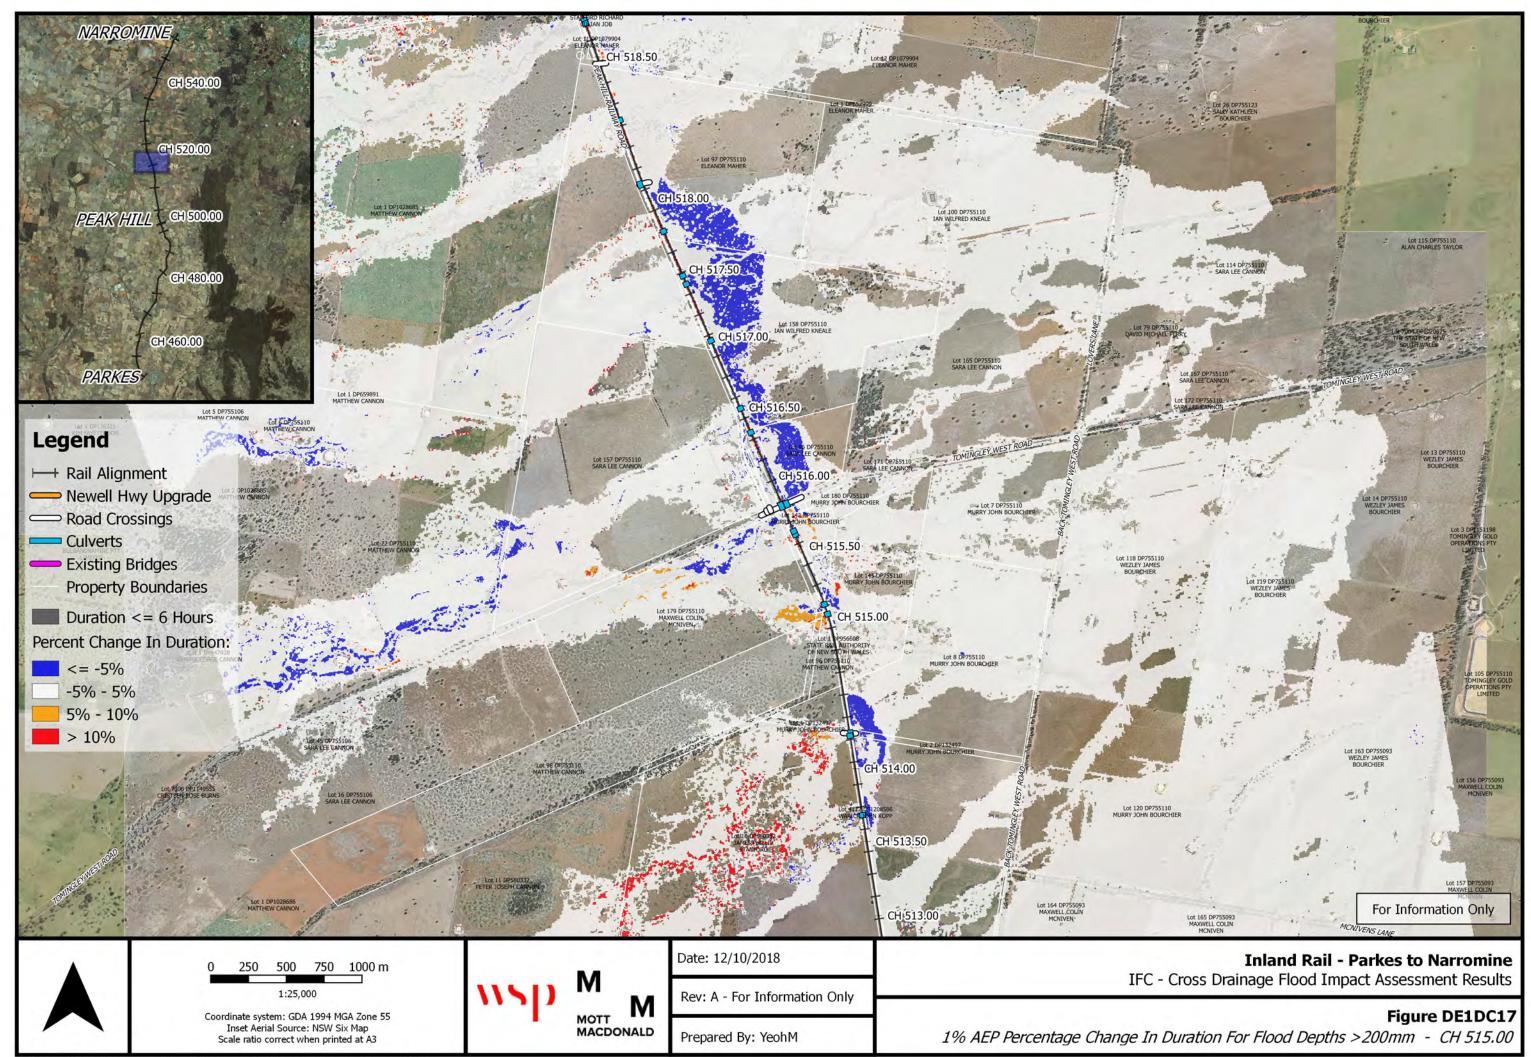

|



1% AEP Percentage Change In Duration For Flood Depths >200mm - CH 492.00























Scale ratio correct when printed at A3

1% AEP Percentage Change In Duration For Flood Depths >200mm - CH 535.00



|