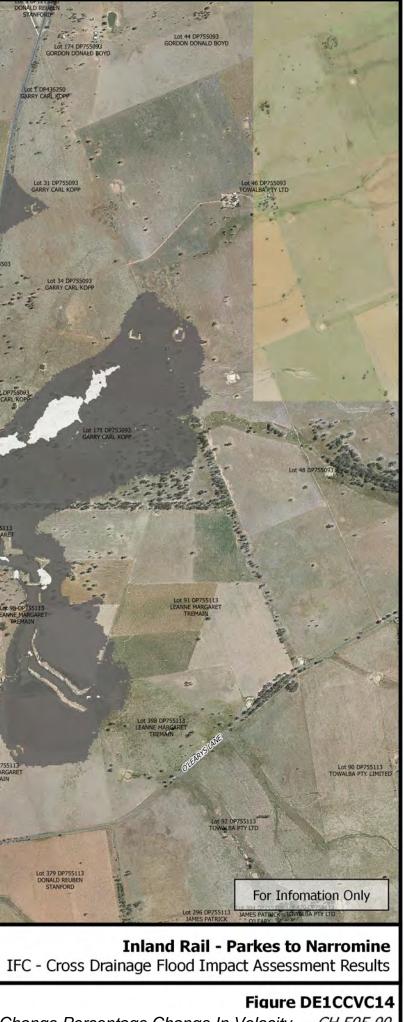

city:

<= -20% -20 - 20% > 20%

#### 250 500 750 1000 m 0 1:25,000 Coordinate system: GDA 1994 MGA Zone 55 Inset Aerial Source: NSW Six Map Scale ratio correct when printed at A3

Lot 144 DP755113 OWALBA PTY LIMITED

0



| мм                | Date: 15/10/2018             |  |  |  |  |
|-------------------|------------------------------|--|--|--|--|
|                   | Rev: A - For Infomation Only |  |  |  |  |
| MOTT<br>MACDONALD | Prepared By: YeohM           |  |  |  |  |

CH 507.00

CH 506.50

CH 506.00

CH 505.5

CH 505.00

CH 504.50

CH 504.00

CH 503.50

CH 503.00

CH 502.50

CH 502.00 Lot 1 D

CH 501.50

Lot 39 DP755093

## By: YeohM

1%AEP CC Climate Change Percentage Change In Velocity - CH 505.00

rgy |2 |IR P2N\_1 |01 WIP |Flooding and Drainage |QGIS Ma noject.ggs - 2.18.21



| CH 520.00<br>CH 520.00<br>CH 500.00                                                                                                                                                                                        | Lot 2 DPSR1587<br>DORALD REUBEN<br>STANFORD<br>CH 510.50<br>CH 510.50<br>CH 510.00                         | SHARAHS ACCESSIROAD                                                  |
|----------------------------------------------------------------------------------------------------------------------------------------------------------------------------------------------------------------------------|------------------------------------------------------------------------------------------------------------|----------------------------------------------------------------