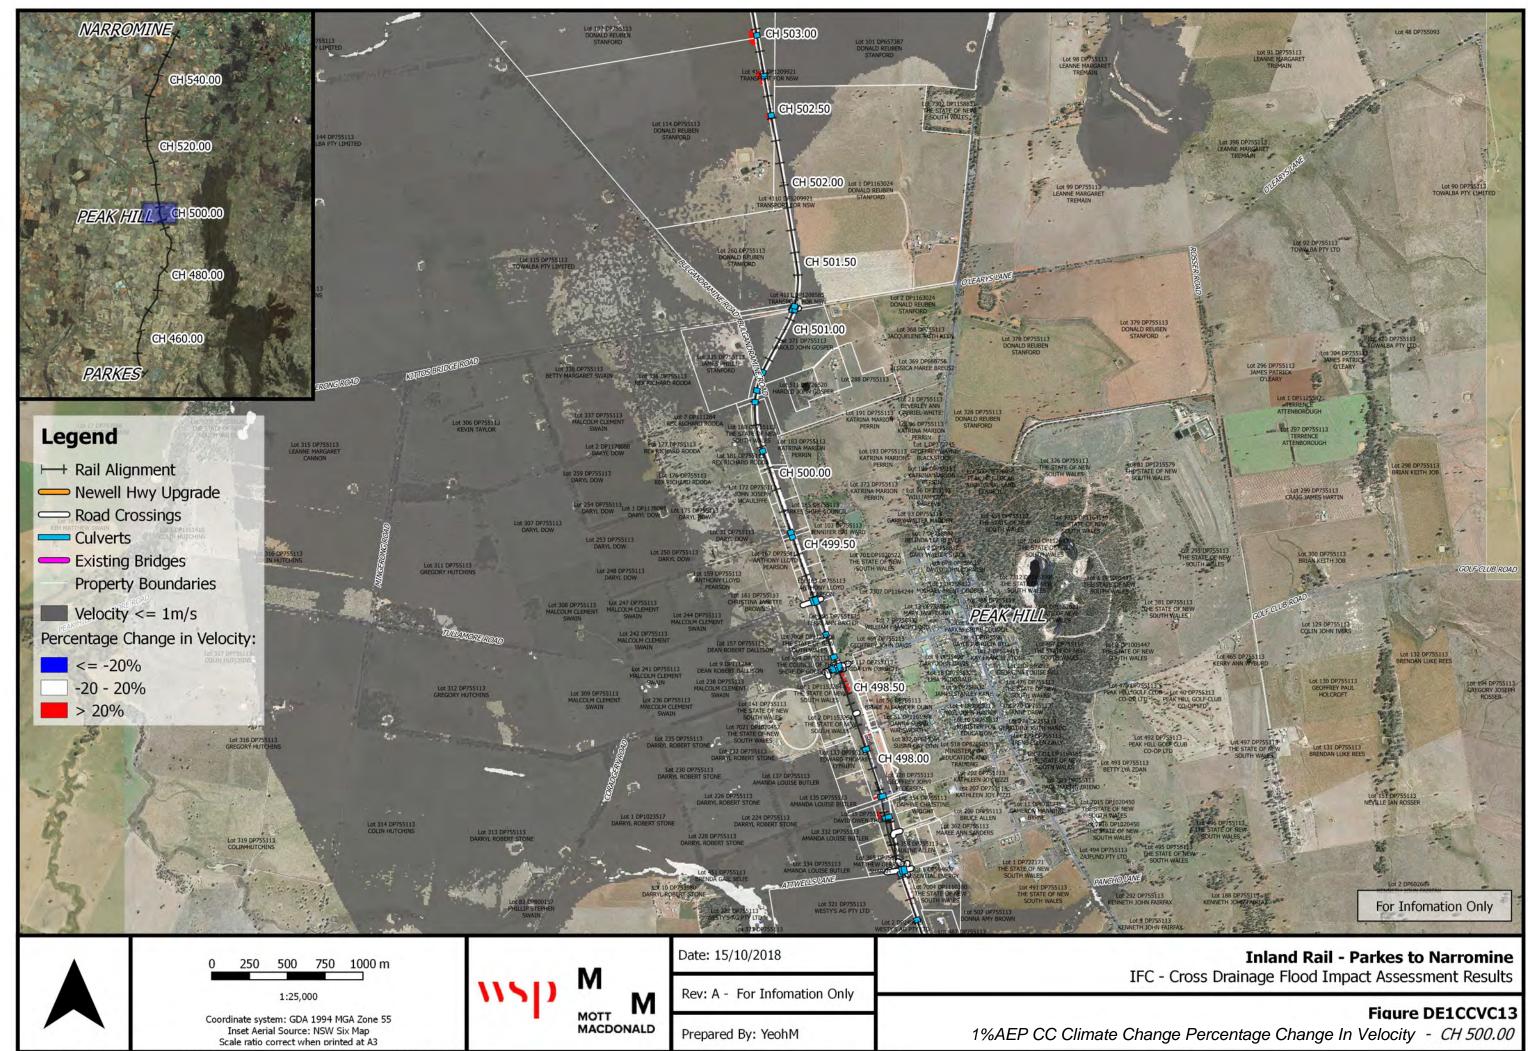

|      | NARROMINE                                                                                                                          | Let 36 09754001<br>K85.A. AND N<br>ATROWNSEND PTY LED                                                                                                                                                                                                                                                                                                                                                                                                                                                                                                                                                                                                                                                                                                                                                                                                                                                                                                                                                                                                                                                                                                                                                                                                                                                                                                                                                                                                                                                                                                                                                                                                                                                                                                                                                                                                                              | Lo<br>DONALI                          | t 5 DP754001<br>D WILLIAM UNGER | DONALB WILLIAM UNGER<br>Lot 52 DP754001<br>DONALD WILLIAM UNGER                                                                      | 4105 DF 200576                                                                 | PETER                                          |
|------|------------------------------------------------------------------------------------------------------------------------------------|------------------------------------------------------------------------------------------------------------------------------------------------------------------------------------------------------------------------------------------------------------------------------------------------------------------------------------------------------------------------------------------------------------------------------------------------------------------------------------------------------------------------------------------------------------------------------------------------------------------------------------------------------------------------------------------------------------------------------------------------------------------------------------------------------------------------------------------------------------------------------------------------------------------------------------------------------------------------------------------------------------------------------------------------------------------------------------------------------------------------------------------------------------------------------------------------------------------------------------------------------------------------------------------------------------------------------------------------------------------------------------------------------------------------------------------------------------------------------------------------------------------------------------------------------------------------------------------------------------------------------------------------------------------------------------------------------------------------------------------------------------------------------------------------------------------------------------------------------------------------------------|---------------------------------------|---------------------------------|--------------------------------------------------------------------------------------------------------------------------------------|--------------------------------------------------------------------------------|------------------------------------------------|
|      | CH 540.00<br>CH 520.00                                                                                                             | A REAL PROVIDENCE OF THE REAL PROVIDENC |                                       |                                 | Lot 1 DP564588<br>RAVUGA PTY LIMITED<br>DONALD WILLIAM UNCER                                                                         | CH 475.00<br>LC 22 DP1002520<br>PETER JAMES ONGER<br>CH 474.50                 | Lor 32 DP7<br>PETER JAMES                      |
|      | PEAK HILL CH 500.00<br>CH 480.00<br>CH 460.00                                                                                      |                                                                                                                                                                                                                                                                                                                                                                                                                                                                                                                                                                                                                                                                                                                                                                                                                                                                                                                                                                                                                                                                                                                                                                                                                                                                                                                                                                                                                                                                                                                                                                                                                                                                                                                                                                                                                                                                                    | NOT 24 OP753984<br>NAVUCA PTY LINITED |                                 | LOC T: DP2:4868<br>ECONT ALLAN VICIONT<br>CONT ALLAN VICIONT<br>CREDORY ALLAN WRIGHT<br>CREDORY ALLAN WRIGHT<br>CREDORY ALLAN WRIGHT | Renzes<br>A Lihoratty<br>CH 474.00<br>D<br>CH 474.00<br>CH 473.50<br>CH 473.50 | Lot.                                           |
| 100  | egend<br>+ Rail Alignment                                                                                                          |                                                                                                                                                                                                                                                                                                                                                                                                                                                                                                                                                                                                                                                                                                                                                                                                                                                                                                                                                                                                                                                                                                                                                                                                                                                                                                                                                                                                                                                                                                                                                                                                                                                                                                                                                                                                                                                                                    | Lor 35 DP/53984<br>NAVUGA PTV LIMITED |                                 | CH 4<br>Lot 4104 DD M8574<br>TRANSPORTED RISK<br>GREGORY ALLAN WENCE<br>CH 472.50                                                    | 73.00                                                                          | LUI 23 DY253994<br>DONALD WILLIAM UNGER        |
|      | <ul> <li>Newell Hwy Upgrade</li> <li>Road Crossings</li> <li>Culverts</li> <li>Existing Bridges<br/>Property Boundaries</li> </ul> |                                                                                                                                                                                                                                                                                                                                                                                                                                                                                                                                                                                                                                                                                                                                                                                                                                                                                                                                                                                                                                                                                                                                                                                                                                                                                                                                                                                                                                                                                                                                                                                                                                                                                                                                                                                                                                                                                    |                                       | Liot 2 DP/5<br>GREGORY ALLAN    | CH1472.00<br>Lor 38 OPP5394<br>GECORY ALLAN WRIGHT<br>CH1471.50                                                                      | ELGE 33 OP753984<br>STANLEY MULLIAM<br>STANLEY MULLIAM                         | Lot 22 DP753984<br>STANLEY WILLIAM<br>TOWNSEND |
| Pero | Velocity <= 1m/s<br>centage Change in Velocity<br><= -20%<br>-20 - 20%<br>> 20%                                                    |                                                                                                                                                                                                                                                                                                                                                                                                                                                                                                                                                                                                                                                                                                                                                                                                                                                                                                                                                                                                                                                                                                                                                                                                                                                                                                                                                                                                                                                                                                                                                                                                                                                                                                                                                                                                                                                                                    |                                       | 1                               | CHE 471.00<br>CHE CORV ALLAN WEIGHT<br>CHE 471.00                                                                                    | UNISQUE                                                                        |                                                |
|      | - arrange                                                                                                                          | STATES WILLIAM<br>TOWNSERD                                                                                                                                                                                                                                                                                                                                                                                                                                                                                                                                                                                                                                                                                                                                                                                                                                                                                                                                                                                                                                                                                                                                                                                                                                                                                                                                                                                                                                                                                                                                                                                                                                                                                                                                                                                                                                                         | CH 46                                 |                                 | ot 9 DP753984<br>A & N TOWNSEND<br>PTY LIMITED                                                                                       | Tor 21 DP753984<br>HELEY: TANE WILLIAMS                                        | LOR 20 DP75 3585<br>CRAIG BRUCE WARD           |
| P    | Lot 11 DP253998<br>JOHN DAVD SIMPSON                                                                                               |                                                                                                                                                                                                                                                                                                                                                                                                                                                                                                                                                                                                                                                                                                                                                                                                                                                                                                                                                                                                                                                                                                                                                                                                                                                                                                                                                                                                                                                                                                                                                                                                                                                                                                                                                                                                                                                                                    | CH 469.00                             |                                 |                                                                                                                                      |                                                                                |                                                |
|      | 0 2                                                                                                                                | 50 500 750 1000 m                                                                                                                                                                                                                                                                                                                                                                                                                                                                                                                                                                                                                                                                                                                                                                                                                                                                                                                                                                                                                                                                                                                                                                                                                                                                                                                                                                                                                                                                                                                                                                                                                                                                                                                                                                                                                                                                  | uso                                   | Μ                               | Date: 15/10/2018<br>Rev: A - For Infomation Only                                                                                     |                                                                                | IFC - (                                        |
|      | Coordinat                                                                                                                          | 1:25,000<br>e system: GDA 1994 MGA Zone 55                                                                                                                                                                                                                                                                                                                                                                                                                                                                                                                                                                                                                                                                                                                                                                                                                                                                                                                                                                                                                                                                                                                                                                                                                                                                                                                                                                                                                                                                                                                                                                                                                                                                                                                                                                                                                                         | <b>''</b> '''                         | MOTT M                          |                                                                                                                                      |                                                                                |                                                |
|      | Inse<br>Scale r                                                                                                                    | e system: GDA 1994 MGA Zone 55<br>t Aerial Source: NSW Six Map<br>atio correct when printed at A3                                                                                                                                                                                                                                                                                                                                                                                                                                                                                                                                                                                                                                                                                                                                                                                                                                                                                                                                                                                                                                                                                                                                                                                                                                                                                                                                                                                                                                                                                                                                                                                                                                                                                                                                                                                  |                                       | MACDONALD                       | Prepared By: YeohM                                                                                                                   | 1%AEP                                                                          | CC Climate Change                              |