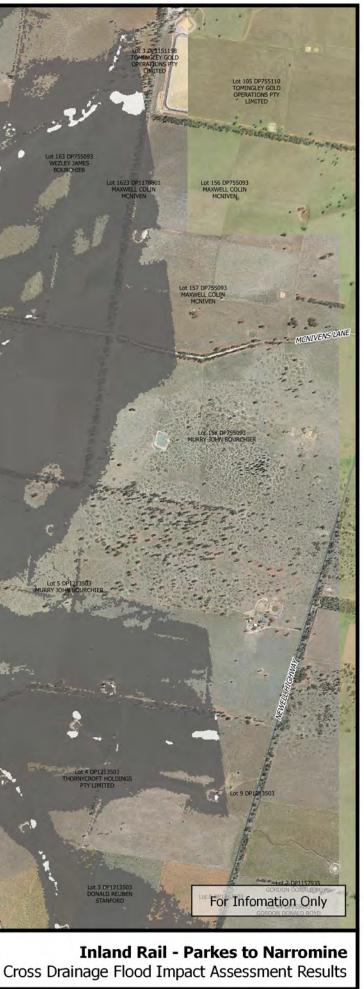

|

E: |12dSynergy|2|IR P2N\_1|01 WIP|Flooding and Drainage|QGIS Mapping|Individual Property Maps|Mapping\_Full\_Project.qgs - 2.18.21



Figure DE1CCVC16 ge Percentage Change In Velocity - CH 512.00



2 IR P2N\_1 01 WIP Flooding and Drainage QGIS vject.qgs - 2.18.21

| NARROMINE                                           |                                                                                                                 | DAVID COLIN MCARE CH1523.00 Lot 24 DP755123<br>JOHN GREGORY MAHER