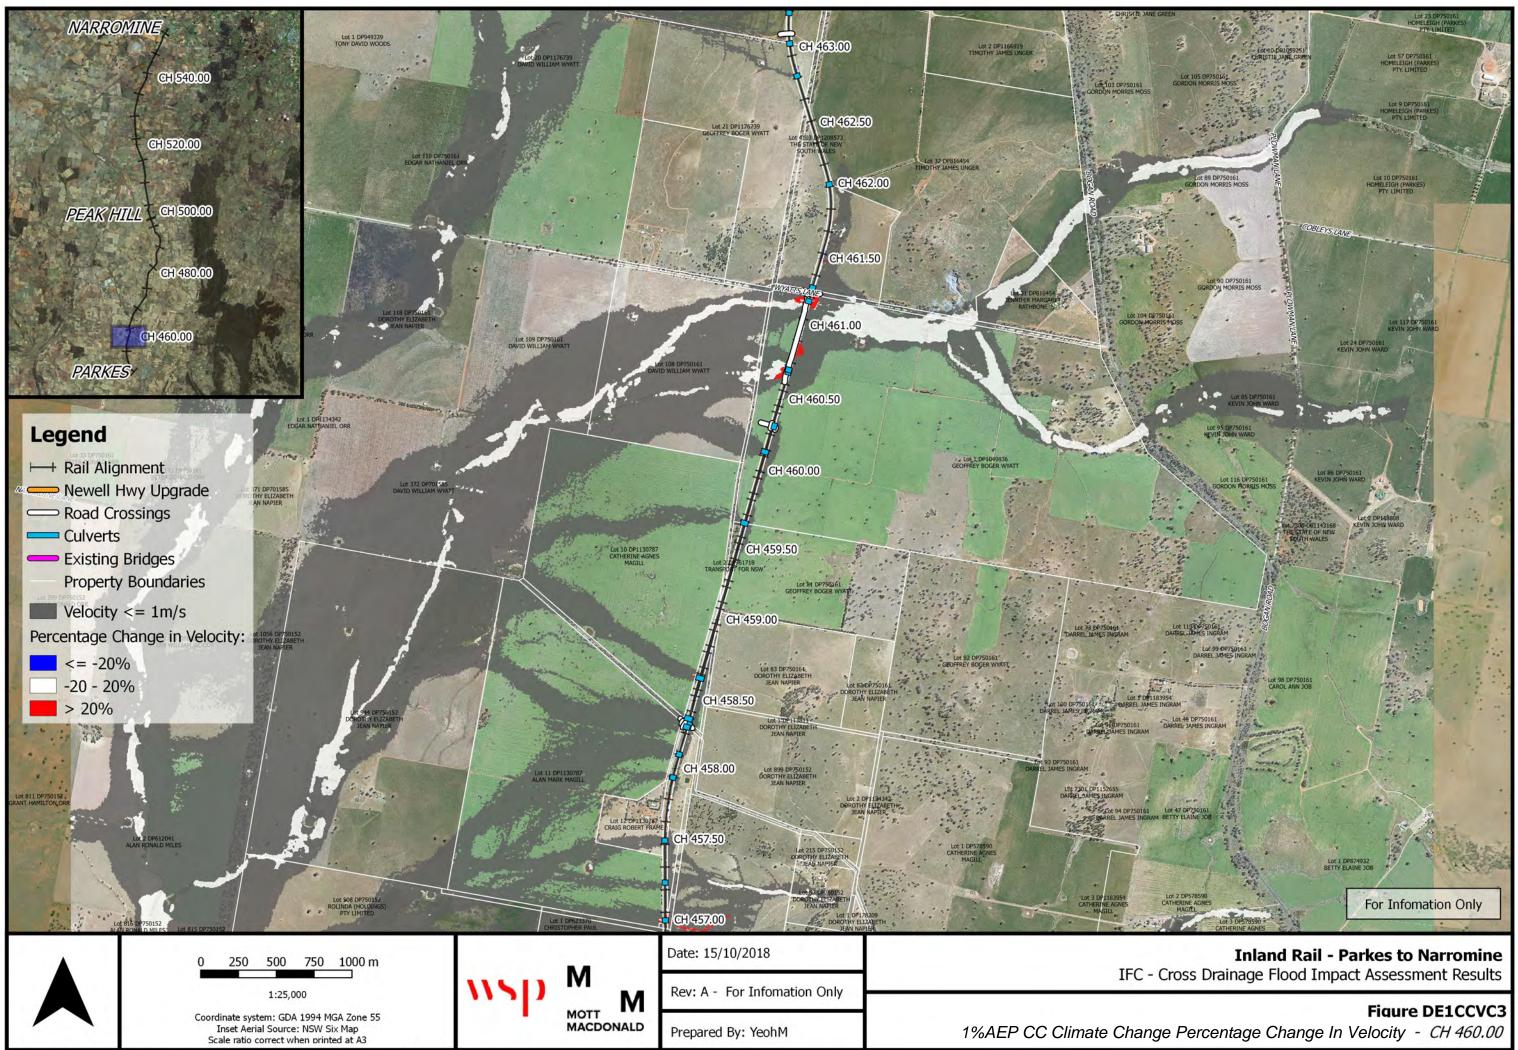

### **Design Conditions Flood Maps**

- C1 Flood Level Change (Afflux) 39% AEP
- C2 Flood Level Change (Afflux) 10% AEP
- C3 Flood Level Change (Afflux) 1% AEP
- C4 Flood Level Change (Afflux) 1% AEP with climate change
- C5 Flood Velocity Change 39% AEP
- C6 Flood Velocity Change 10% AEP
- C7 Flood Velocity Change 1% AEP
- C8 Flood Velocity Change 1% AEP with climate change
- C9 Flood Duration Change 39% AEP
- C10 Flood Duration Change 10% AEP
- C11 Flood Duration Change 1% AEP
- C12 Flood Duration Change 1% AEP with climate change