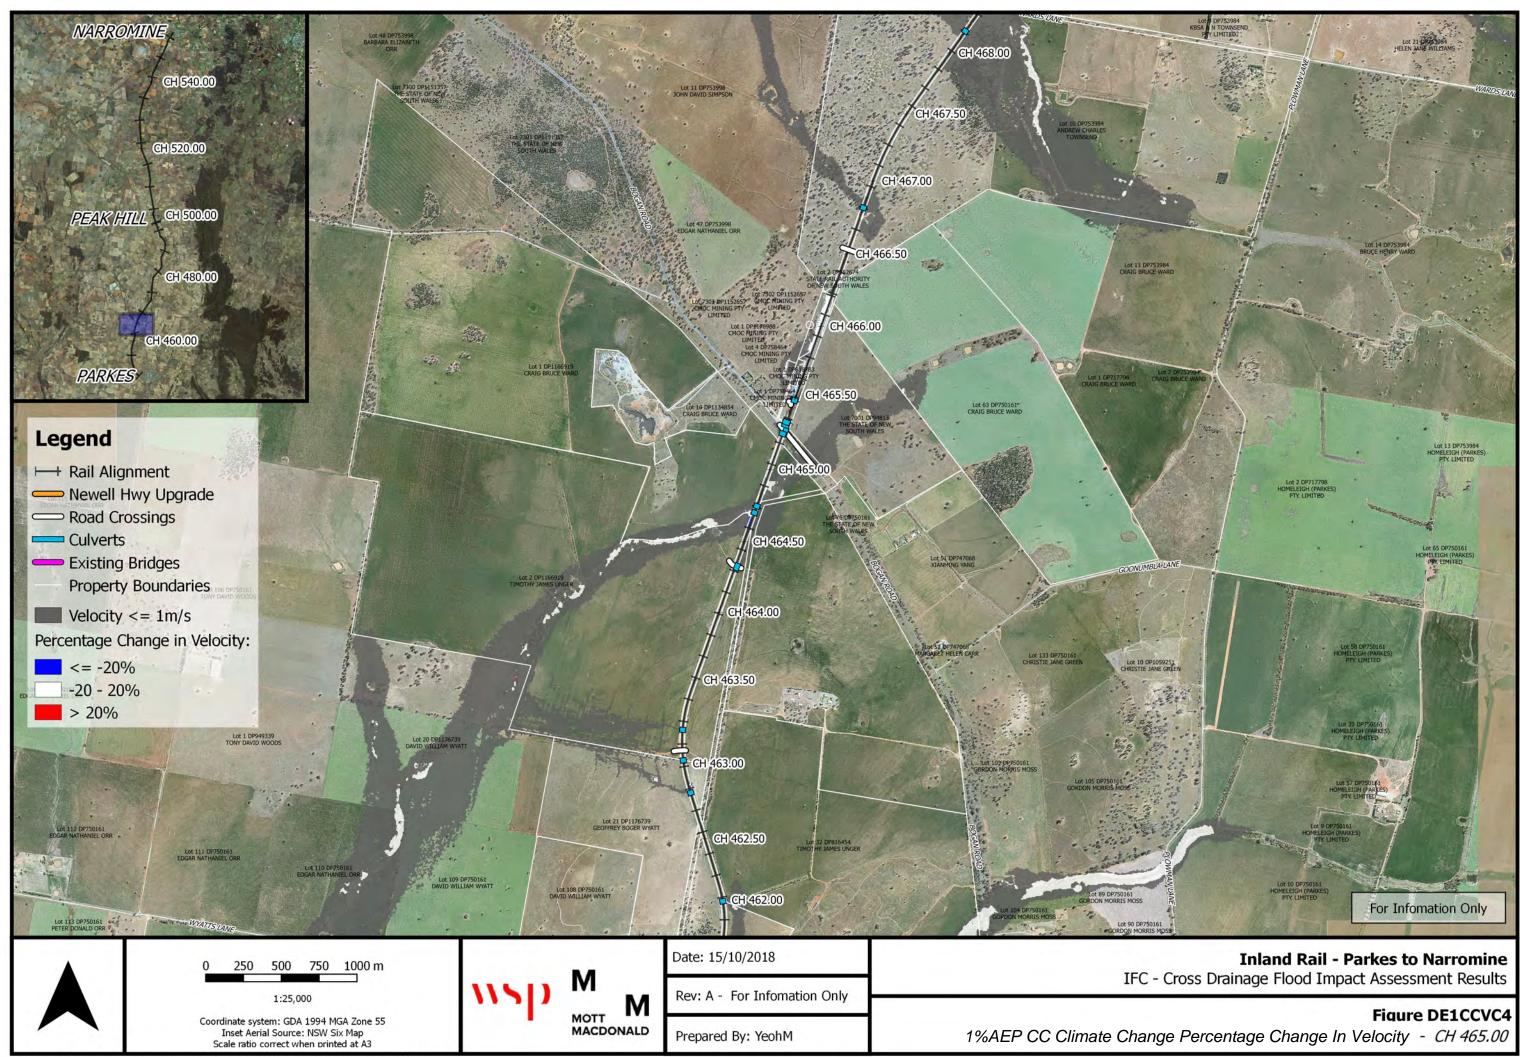

### **Design Conditions Flood Maps**

- C1 Flood Level Change (Afflux) 39% AEP
- C2 Flood Level Change (Afflux) 10% AEP
- C3 Flood Level Change (Afflux) 1% AEP
- C4 Flood Level Change (Afflux) 1% AEP with climate change
- C5 Flood Velocity Change 39% AEP
- C6 Flood Velocity Change 10% AEP
- C7 Flood Velocity Change 1% AEP
- C8 Flood Velocity Change 1% AEP with climate change
- C9 Flood Duration Change 39% AEP
- C10 Flood Duration Change 10% AEP
- C11 Flood Duration Change 1% AEP
- C12 Flood Duration Change 1% AEP with climate change