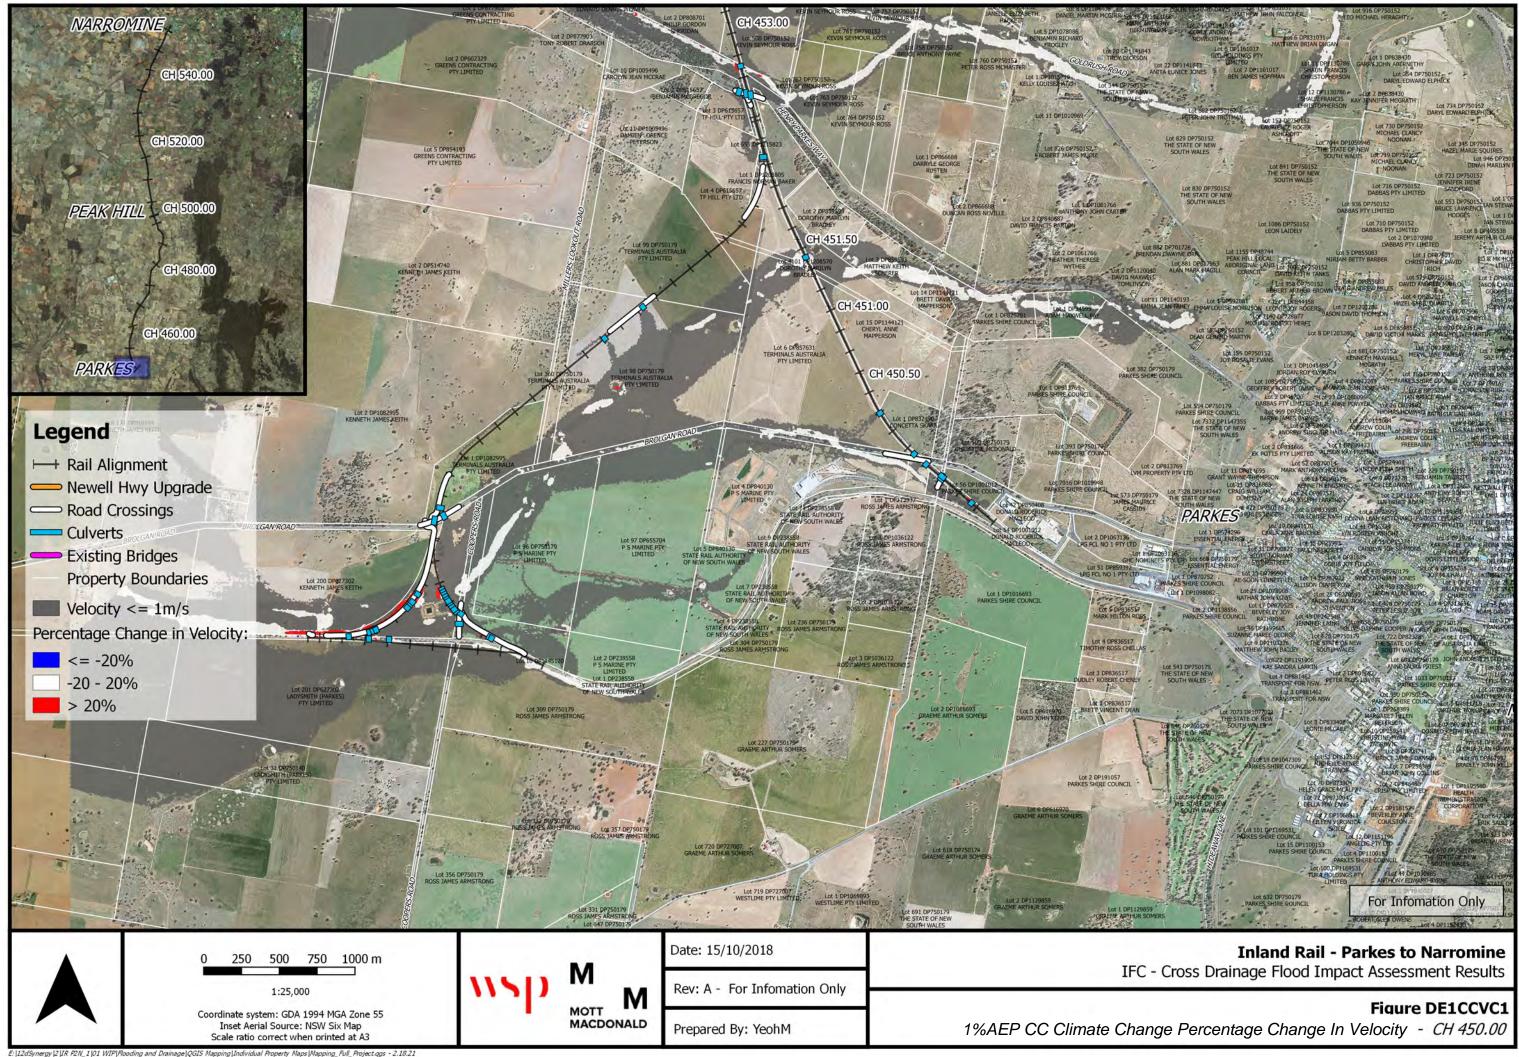

### **Design Conditions Flood Maps**

- C1 Flood Level Change (Afflux) 39% AEP
- C2 Flood Level Change (Afflux) 10% AEP
- C3 Flood Level Change (Afflux) 1% AEP
- C4 Flood Level Change (Afflux) 1% AEP with climate change
- C5 Flood Velocity Change 39% AEP
- C6 Flood Velocity Change 10% AEP
- C7 Flood Velocity Change 1% AEP
- C8 Flood Velocity Change 1% AEP with climate change
- C9 Flood Duration Change 39% AEP
- C10 Flood Duration Change 10% AEP
- C11 Flood Duration Change 1% AEP
- C12 Flood Duration Change 1% AEP with climate change