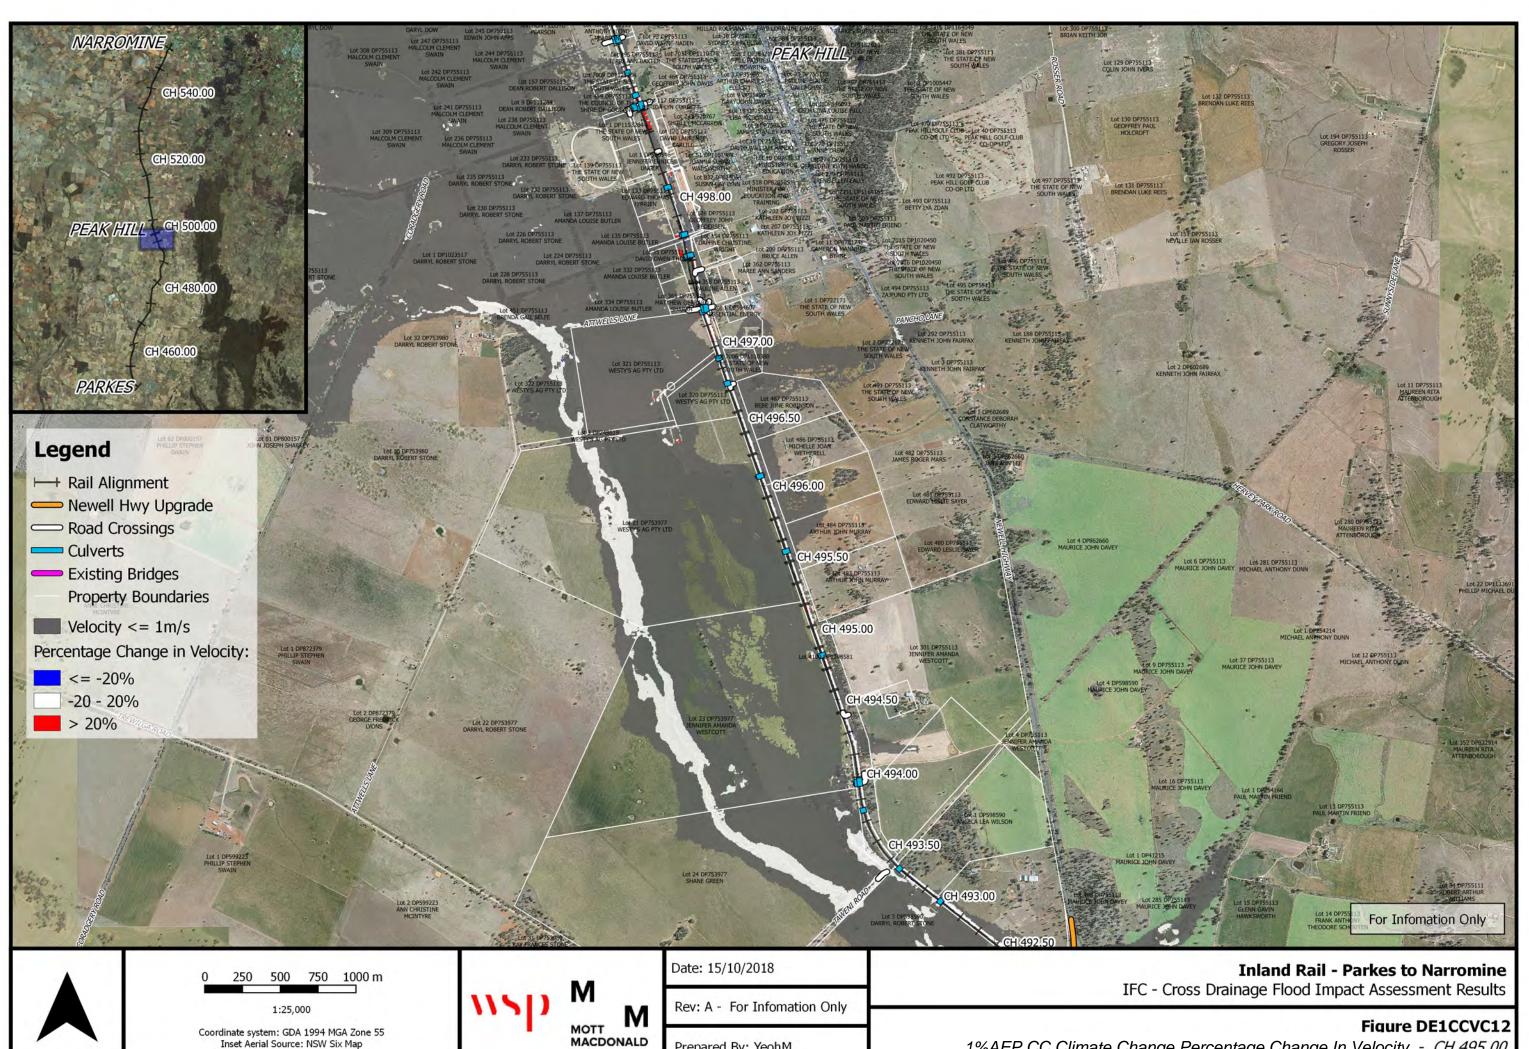

Figure DE1CCVC12 1%AEP CC Climate Change Percentage Change In Velocity - CH 495.00

| E: 12dSyneray 12 UR P2N | 1 01 WIP Flooding an | nd Drainage\OGIS Mapping\Individua | Property Maps Mapping | Full Project.oos - 2.18.2 |
|-------------------------|----------------------|------------------------------------|-----------------------|---------------------------|
|                         |                      |                                    |                       |                           |