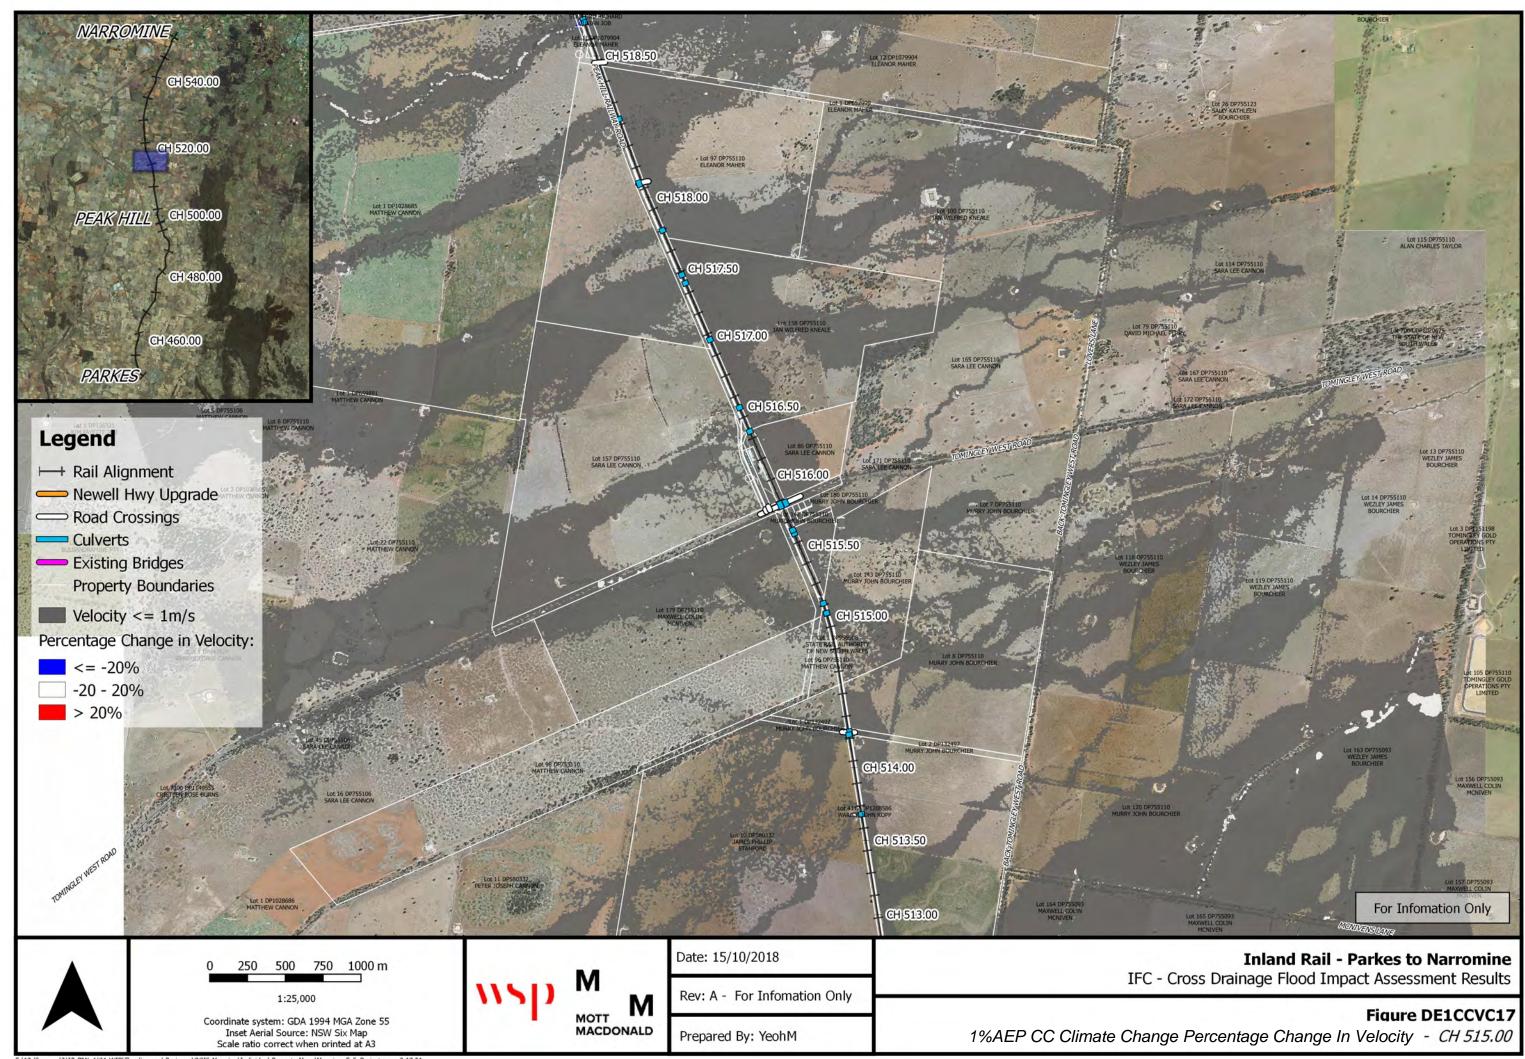

E: |12dSynergy |2 |IR P2N\_1 |01 WIP |Flooding and Drainage |QGIS Mapping |Individual Property Maps |Mapping\_Full\_Project.qgs - 2.18.21

Inland Rail - Parkes to Narromine Cross Drainage Flood Impact Assessment Results

Figure DE1CCVC6 ge Percentage Change In Velocity - CH 472.00

| 0 250 500 750 1000 m                                                                                                  |      |                   | Date: 15/10/2018             |                         |  |
|-----------------------------------------------------------------------------------------------------------------------|------|-------------------|------------------------------|-------------------------|--|
| 1:25,000                                                                                                              | 1150 | M<br>M            | Rev: A - For Infomation Only | IFC - Ci                |  |
| Coordinate system: GDA 1994 MGA Zone 55<br>Inset Aerial Source: NSW Six Map<br>Scale ratio correct when printed at A3 |      | MOTT<br>MACDONALD | Prepared By: YeohM           | 1%AEP CC Climate Change |  |