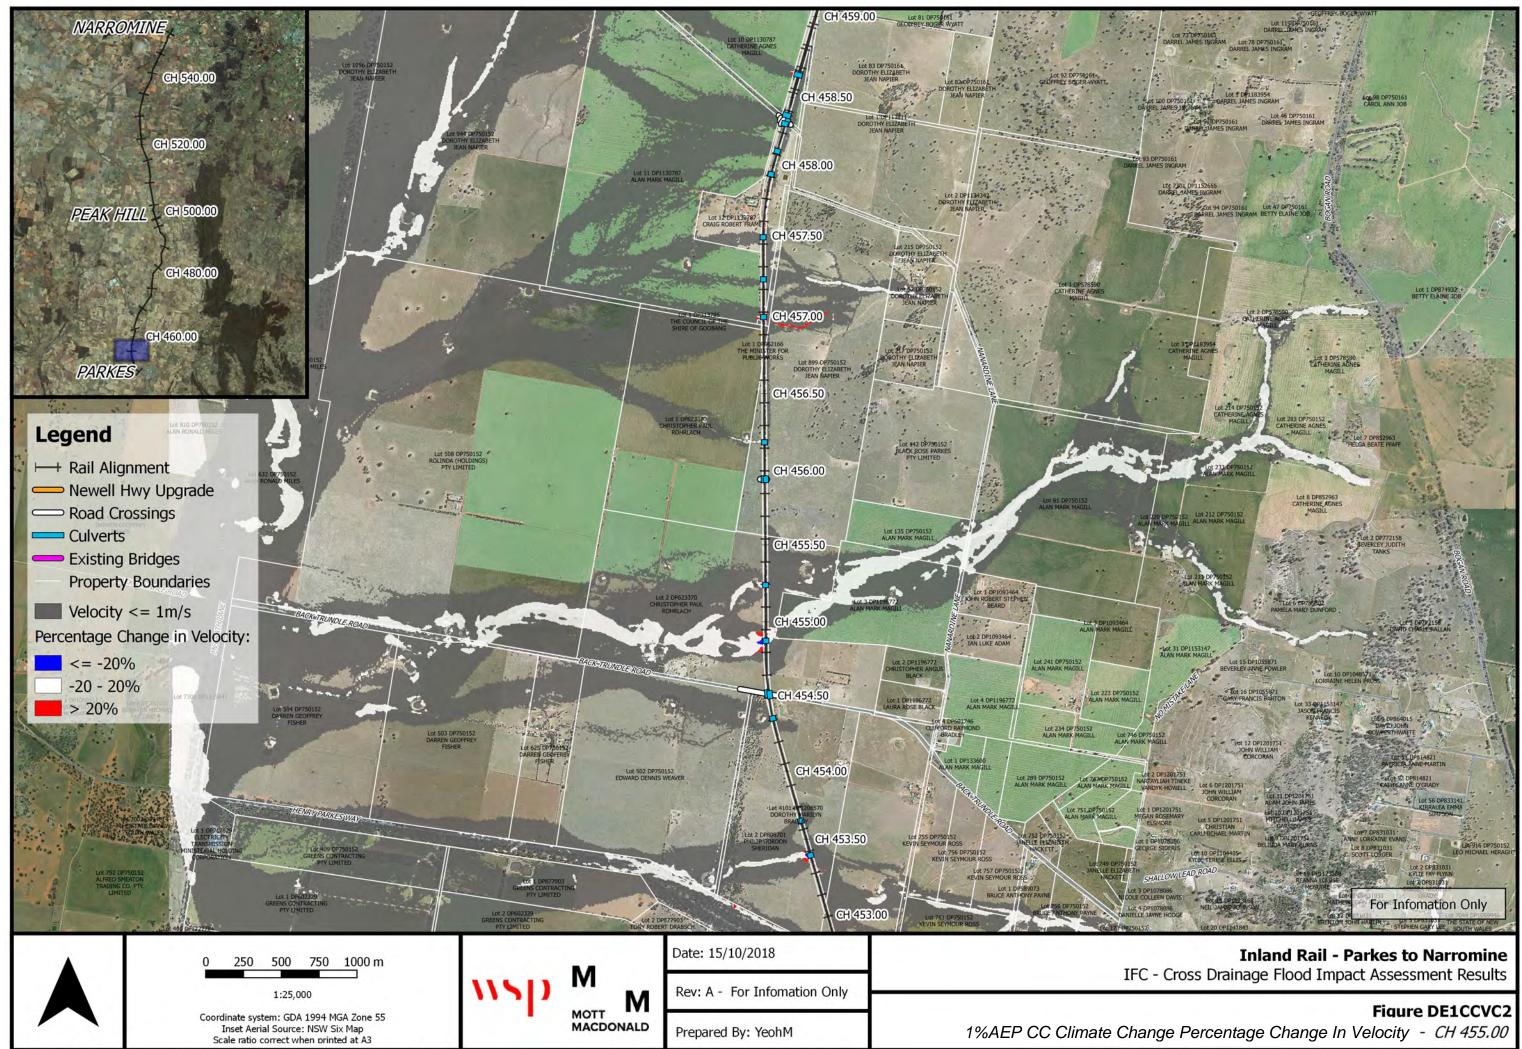

### **Design Conditions Flood Maps**

- C1 Flood Level Change (Afflux) 39% AEP
- C2 Flood Level Change (Afflux) 10% AEP
- C3 Flood Level Change (Afflux) 1% AEP
- C4 Flood Level Change (Afflux) 1% AEP with climate change
- C5 Flood Velocity Change 39% AEP
- C6 Flood Velocity Change 10% AEP
- C7 Flood Velocity Change 1% AEP
- C8 Flood Velocity Change 1% AEP with climate change
- C9 Flood Duration Change 39% AEP
- C10 Flood Duration Change 10% AEP
- C11 Flood Duration Change 1% AEP
- C12 Flood Duration Change 1% AEP with climate change