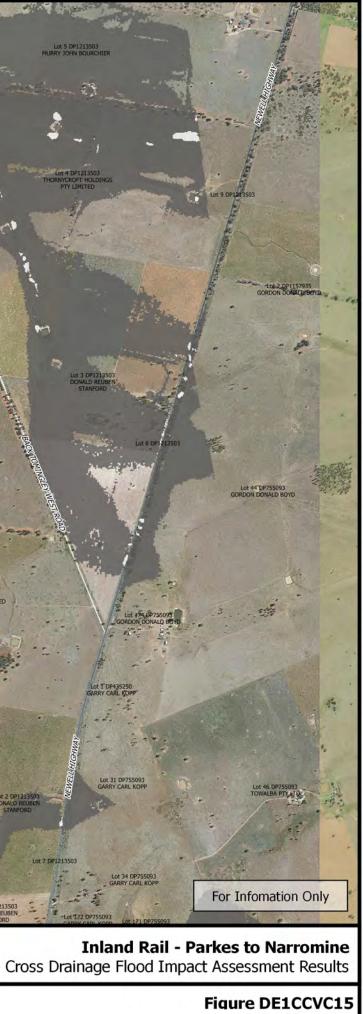

- 0-250 500 750 1000 m                                                                                                                                                                                                | Date: 15/10/2018                                                                                           |                                                                      |
| 1:25,000<br>Coordinate system: GDA 1994 MGA Zone 55<br>Inset Aerial Source: NSW Six Map<br>Scale ratio correct when printed at A3                                                                                          | Rev: A - For Infomation Only<br>Prepared By: YeohM                                                         | 1%AEP CC Climate Chang                                               |



1%AEP CC Climate Change Percentage Change In Velocity - CH 510.00

| CH 520.00<br>CH 520.00                                                                                                                                                                                                                     | Lor 173 DP755 LO<br>MCNUEN | HURY A                                     | CHISTISCOU<br>UNER JOIN BOURCHER<br>MATHEW CANON<br>ALTING<br>MATHEW CANON<br>MATHEW CANON<br>MATH | Lit 118 DP755110<br>WEZLEY JAMES<br>BOURCHER<br>BURCHER