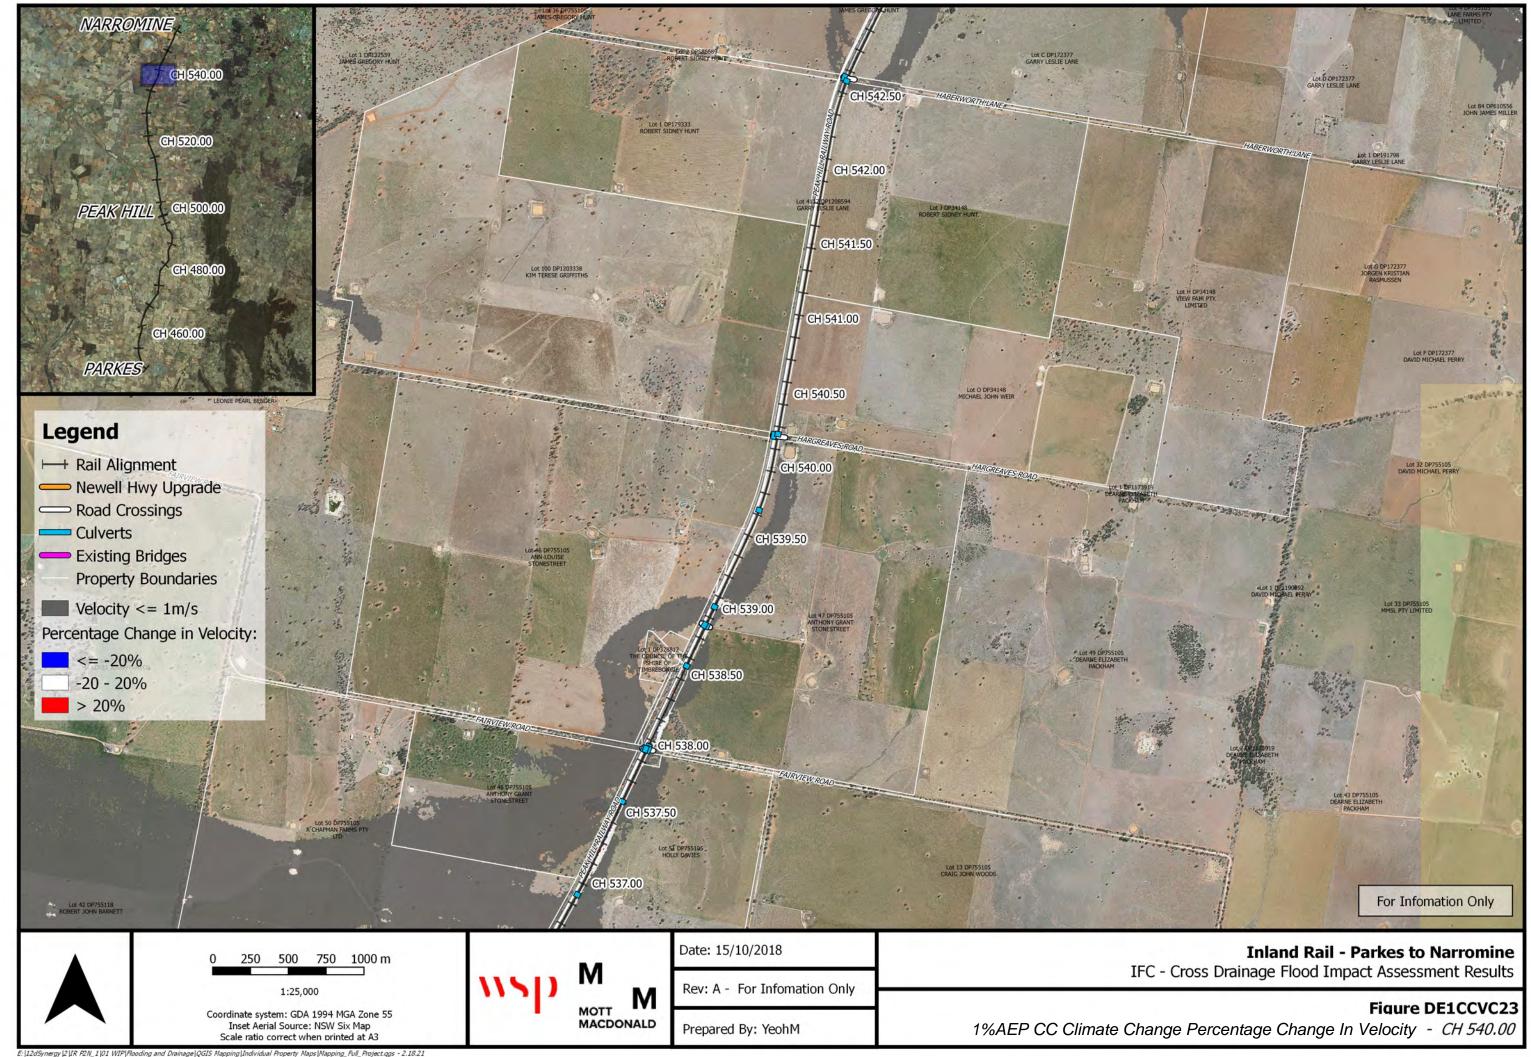

E: |12dSynergy |2 |IR P2N\_1 |01 WIP |Flooding and Drainage |QGIS Mapping |Individual Property Maps |Mapping\_Full\_Project.qgs - 2.18.21

Inland Rail - Parkes to Narromine Cross Drainage Flood Impact Assessment Results

Figure DE1CCVC6 ge Percentage Change In Velocity - CH 472.00

| 0 250 500 750 1000 m                                                                                                  |      |                   | Date: 15/10/2018             |                         |  |
|-----------------------------------------------------------------------------------------------------------------------|------|-------------------|------------------------------|-------------------------|--|
| 1:25,000                                                                                                              | 1150 | M<br>M            | Rev: A - For Infomation Only | IFC - Ci                |  |
| Coordinate system: GDA 1994 MGA Zone 55<br>Inset Aerial Source: NSW Six Map<br>Scale ratio correct when printed at A3 |      | MOTT<br>MACDONALD | Prepared By: YeohM           | 1%AEP CC Climate Change |  |