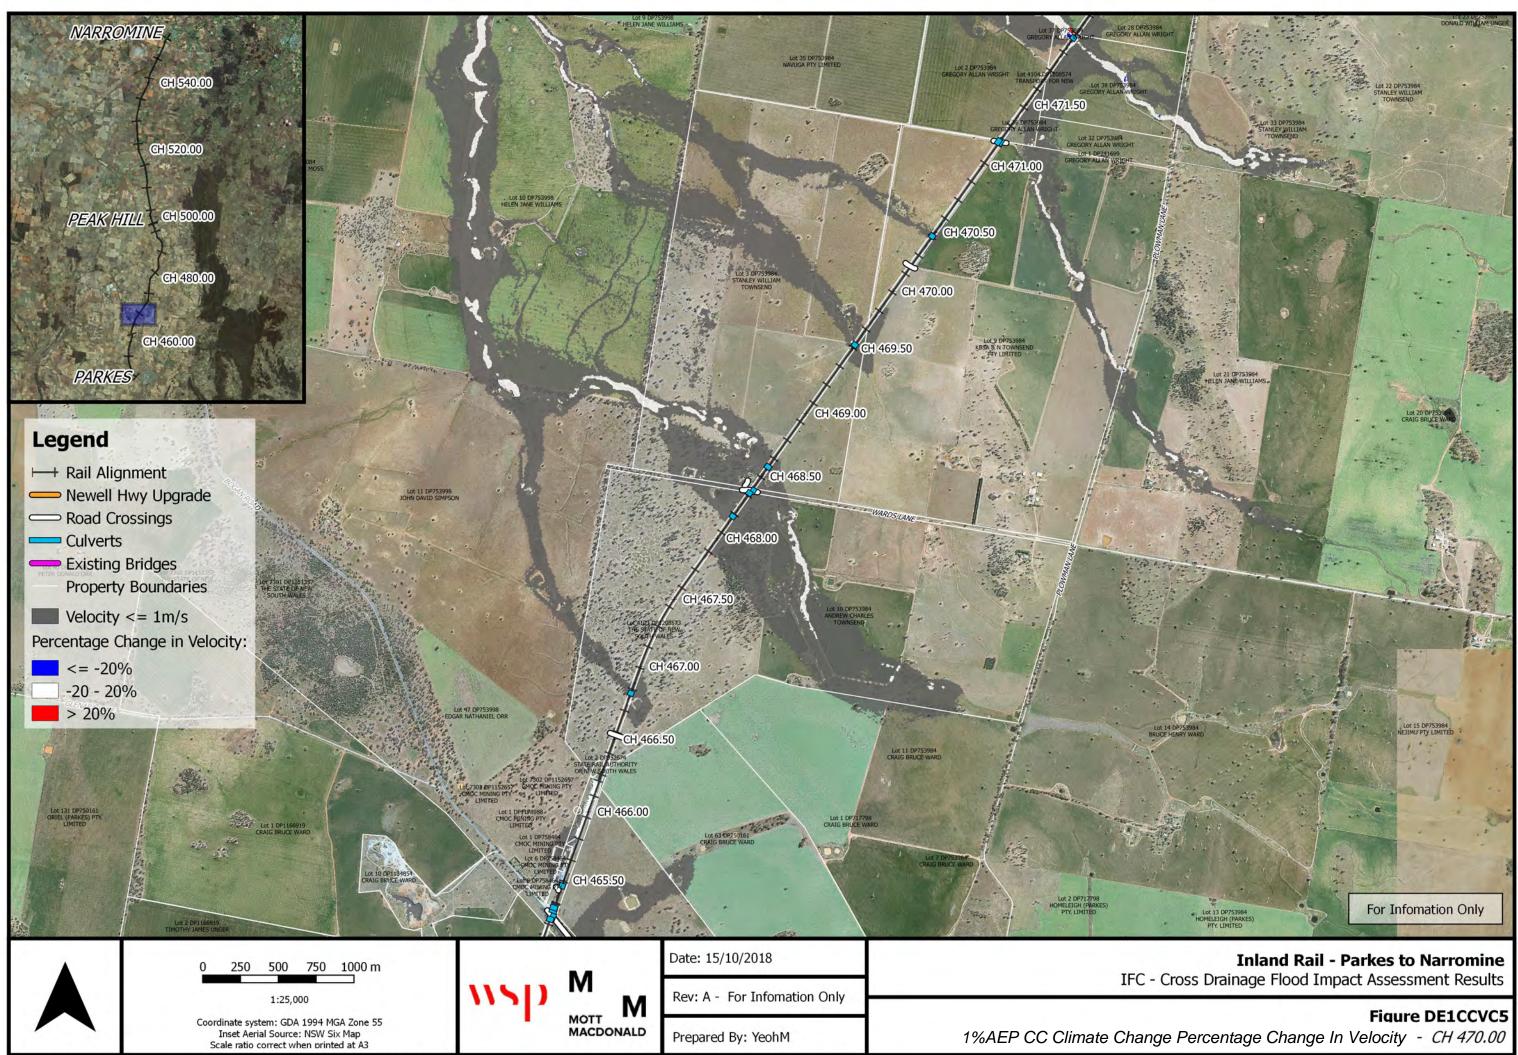

|      | NARROMINE                                                                                                                          | Let 36 09754001<br>K85.A. AND N<br>ATROWNSEND PTY LED                                                                                                                                                                                                                                                                                                                                                                                                                                                                                                                                                                                                                                                                                                                                                                                                                                                                                                                                                                                                                                                                                                                                                                                                                                                                                                                                                                                                                                                                                                                                                                                                                                                                                                                                                                                                                              | Lo<br>DONALI                          | t 5 DP754001<br>D WILLIAM UNGER | DONALB WILLIAM UNGER<br>Lot 52 DP754001<br>DONALD WILLIAM UNGER                                                                      | 4105 DF 200576                                                                 | PETER                                          |
|------|------------------------------------------------------------------------------------------------------------------------------------|------------------------------------------------------------------------------------------------------------------------------------------------------------------------------------------------------------------------------------------------------------------------------------------------------------------------------------------------------------------------------------------------------------------------------------------------------------------------------------------------------------------------------------------------------------------------------------------------------------------------------------------------------------------------------------------------------------------------------------------------------------------------------------------------------------------------------------------------------------------------------------------------------------------------------------------------------------------------------------------------------------------------------------------------------------------------------------------------------------------------------------------------------------------------------------------------------------------------------------------------------------------------------------------------------------------------------------------------------------------------------------------------------------------------------------------------------------------------------------------------------------------------------------------------------------------------------------------------------------------------------------------------------------------------------------------------------------------------------------------------------------------------------------------------------------------------------------------------------------------------------------|---------------------------------------|---------------------------------|--------------------------------------------------------------------------------------------------------------------------------------|--------------------------------------------------------------------------------|------------------------------------------------|
|      | CH 540.00<br>CH 520.00                                                                                                             | A REAL PROVIDENCE OF THE REAL PROVIDENC |                                       |                                 | Lot 1 DP564588<br>RAVUGA PTY LIMITED<br>DONALD WILLIAM UNCER                                                                         | CH 475.00<br>LC 22 DP1002520<br>PETER JAMES ONGER<br>CH 474.50                 | Lor 32 DP7<br>PETER JAMES                      |
|      | PEAK HILL CH 500.00<br>CH 480.00<br>CH 460.00                                                                                      |                                                                                                                                                                                                                                                                                                                                                                                                                                                                                                                                                                                                                                                                                                                                                                                                                                                                                                                                                                                                                                                                                                                                                                                                                                                                                                                                                                                                                                                                                                                                                                                                                                                                                                                                                                                                                                                                                    | NOT 24 OP753984<br>NAVUCA PTY LINITED |                                 | LOC T: DP2:4868<br>ECONT ALLAN VICIONT<br>CONT ALLAN VICIONT<br>CREDORY ALLAN WRIGHT<br>CREDORY ALLAN WRIGHT<br>CREDORY ALLAN WRIGHT | Renzes<br>A Lihoratty<br>CH 474.00<br>D<br>CH 474.00<br>CH 473.50<br>CH 473.50 | Lot.                                           |
| 100  | egend<br>+ Rail Alignment                                                                                                          |                                                                                                                                                                                                                                                                                                                                                                                                                                                                                                                                                                                                                                                                                                                                                                                                                                                                                                                                                                                                                                                                                                                                                                                                                                                                                                                                                                                                                                                                                                                                                                                                                                                                                                                                                                                                                                                                                    | Lor 35 DP/53984<br>NAVUGA PTV LIMITED |                                 | CH 4<br>Lot 4104 DD M8574<br>TRANSPORTED RISK<br>GREGORY ALLAN WENCE<br>CH 472.50                                                    | 73.00                                                                          | LUI 23 DY253994<br>DONALD WILLIAM UNGER        |
|      | <ul> <li>Newell Hwy Upgrade</li> <li>Road Crossings</li> <li>Culverts</li> <li>Existing Bridges<br/>Property Boundaries</li> </ul> |                                                                                                                                                                                                                                                                                                                                                                                                                                                                                                                                                                                                                                                                                                                                                                                                                                                                                                                                                                                                                                                                                                                                                                                                                                                                                                                                                                                                                                                                                                                                                                                                                                                                                                                                                                                                                                                                                    |                                       | Liot 2 DP/5<br>GREGORY ALLAN    | CH1472.00<br>Lor 38 OPP5394<br>GECORY ALLAN WRIGHT<br>CH1471.50                                                                      | ELGE 33 OP753984<br>STANLEY MULLIAM<br>STANLEY MULLIAM                         | Lot 22 DP753984<br>STANLEY WILLIAM<br>TOWNSEND |
| Pero | Velocity <= 1m/s<br>centage Change in Velocity<br><= -20%<br>-20 - 20%<br>> 20%                                                    |                                                                                                                                                                                                                                                                                                                                                                                                                                                                                                                                                                                                                                                                                                                                                                                                                                                                                                                                                                                                                                                                                                                                                                                                                                                                                                                                                                                                                                                                                                                                                                                                                                                                                                                                                                                                                                                                                    |                                       | 1                               | CHE 471.00<br>CHE CORV ALLAN WEIGHT<br>CHE 471.00                                                                                    | UNISQUE                                                                        |                                                |
|      | - arrange                                                                                                                          | STATES WILLIAM<br>TOWNSERD                                                                                                                                                                                                                                                                                                                                                                                                                                                                                                                                                                                                                                                                                                                                                                                                                                                                                                                                                                                                                                                                                                                                                                                                                                                                                                                                                                                                                                                                                                                                                                                                                                                                                                                                                                                                                                                         | CH 46                                 |                                 | ot 9 DP753984<br>A & N TOWNSEND<br>PTY LIMITED                                                                                       | Tor 21 DP753984<br>HELEY: TANE WILLIAMS                                        | LOR 20 DP75 3585<br>CRAIG BRUCE WARD           |
| P    | Lot 11 DP253998<br>JOHN DAVD SIMPSON                                                                                               |                                                                                                                                                                                                                                                                                                                                                                                                                                                                                                                                                                                                                                                                                                                                                                                                                                                                                                                                                                                                                                                                                                                                                                                                                                                                                                                                                                                                                                                                                                                                                                                                                                                                                                                                                                                                                                                                                    | CH 469.00                             |                                 |                                                                                                                                      |                                                                                |                                                |
|      | 0 2                                                                                                                                | 50 500 750 1000 m                                                                                                                                                                                                                                                                                                                                                                                                                                                                                                                                                                                                                                                                                                                                                                                                                                                                                                                                                                                                                                                                                                                                                                                                                                                                                                                                                                                                                                                                                                                                                                                                                                                                                                                                                                                                                                                                  | uso                                   | Μ                               | Date: 15/10/2018<br>Rev: A - For Infomation Only                                                                                     |                                                                                | IFC - (                                        |
|      | Coordinat                                                                                                                          | 1:25,000<br>e system: GDA 1994 MGA Zone 55                                                                                                                                                                                                                                                                                                                                                                                                                                                                                                                                                                                                                                                                                                                                                                                                                                                                                                                                                                                                                                                                                                                                                                                                                                                                                                                                                                                                                                                                                                                                                                                                                                                                                                                                                                                                                                         | <b>''</b> '''                         | MOTT M                          |                                                                                                                                      |                                                                                |                                                |
|      | Inse<br>Scale r                                                                                                                    | e system: GDA 1994 MGA Zone 55<br>t Aerial Source: NSW Six Map<br>atio correct when printed at A3                                                                                                                                                                                                                                                                                                                                                                                                                                                                                                                                                                                                                                                                                                                                                                                                                                                                                                                                                                                                                                                                                                                                                                                                                                                                                                                                                                                                                                                                                                                                                                                                                                                                                                                                                                                  |                                       | MACDONALD                       | Prepared By: YeohM                                                                                                                   | 1%AEP                                                                          | CC Climate Change                              |