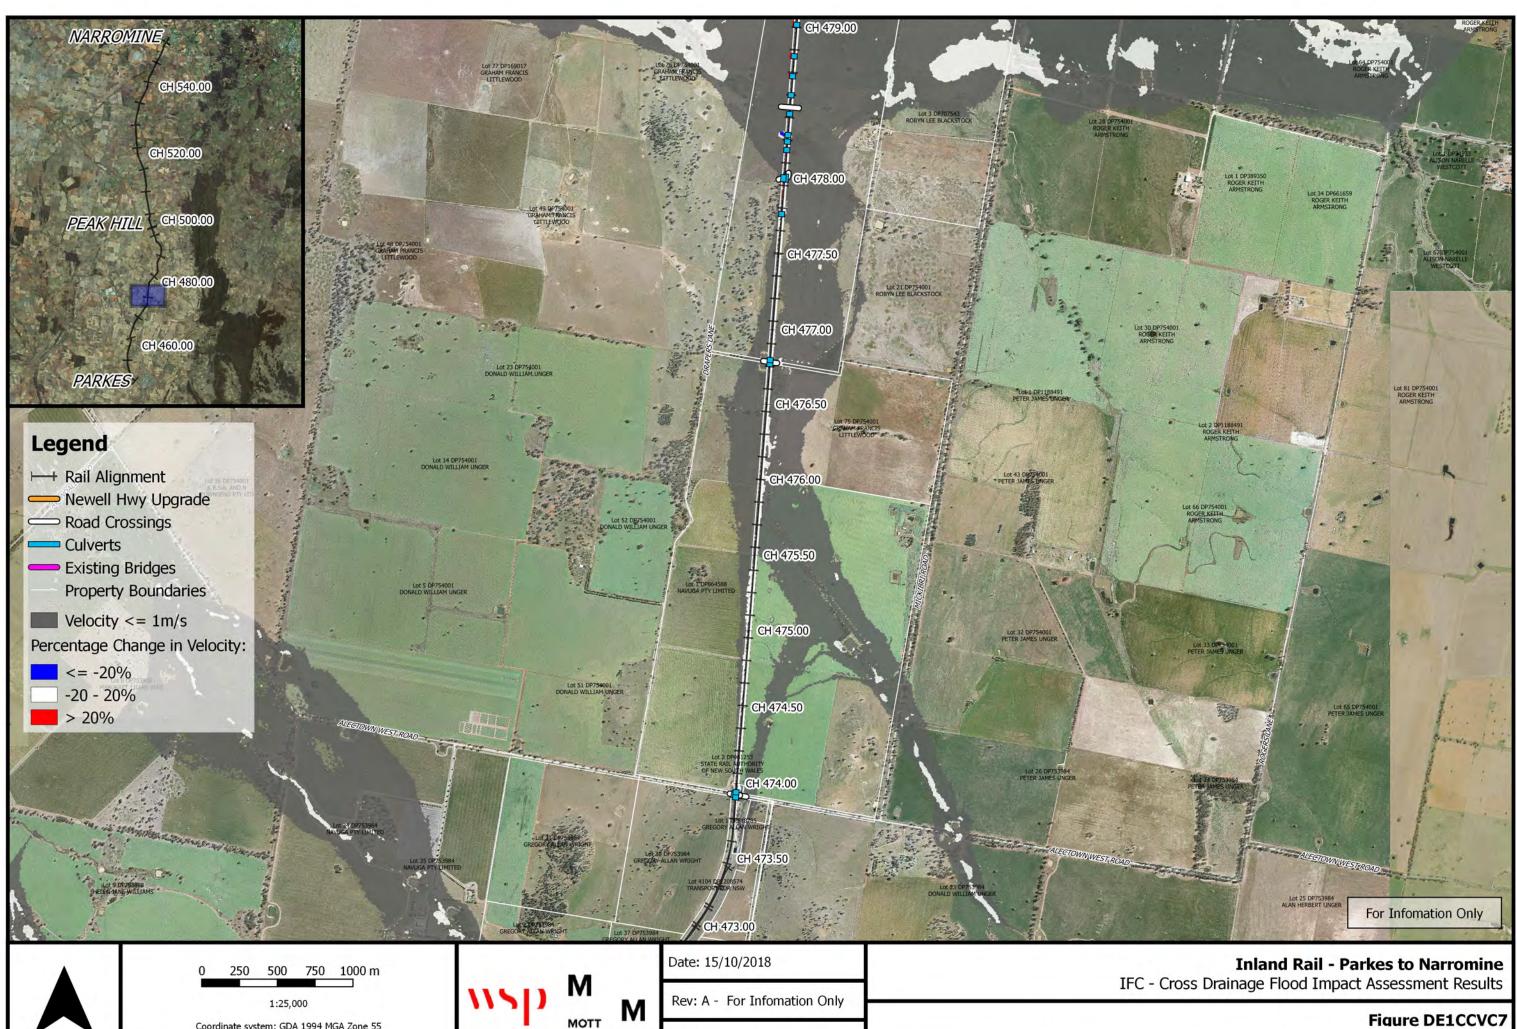

Figure DE1CCVC6 ge Percentage Change In Velocity - CH 472.00

| 0 250 500 750 1000 m                                                                                                  |      |                   | Date: 15/10/2018             |                         |  |
|-----------------------------------------------------------------------------------------------------------------------|------|-------------------|------------------------------|-------------------------|--|
| 1:25,000                                                                                                              | 1150 | M<br>M            | Rev: A - For Infomation Only | IFC - Ci                |  |
| Coordinate system: GDA 1994 MGA Zone 55<br>Inset Aerial Source: NSW Six Map<br>Scale ratio correct when printed at A3 |      | MOTT<br>MACDONALD | Prepared By: YeohM           | 1%AEP CC Climate Change |  |