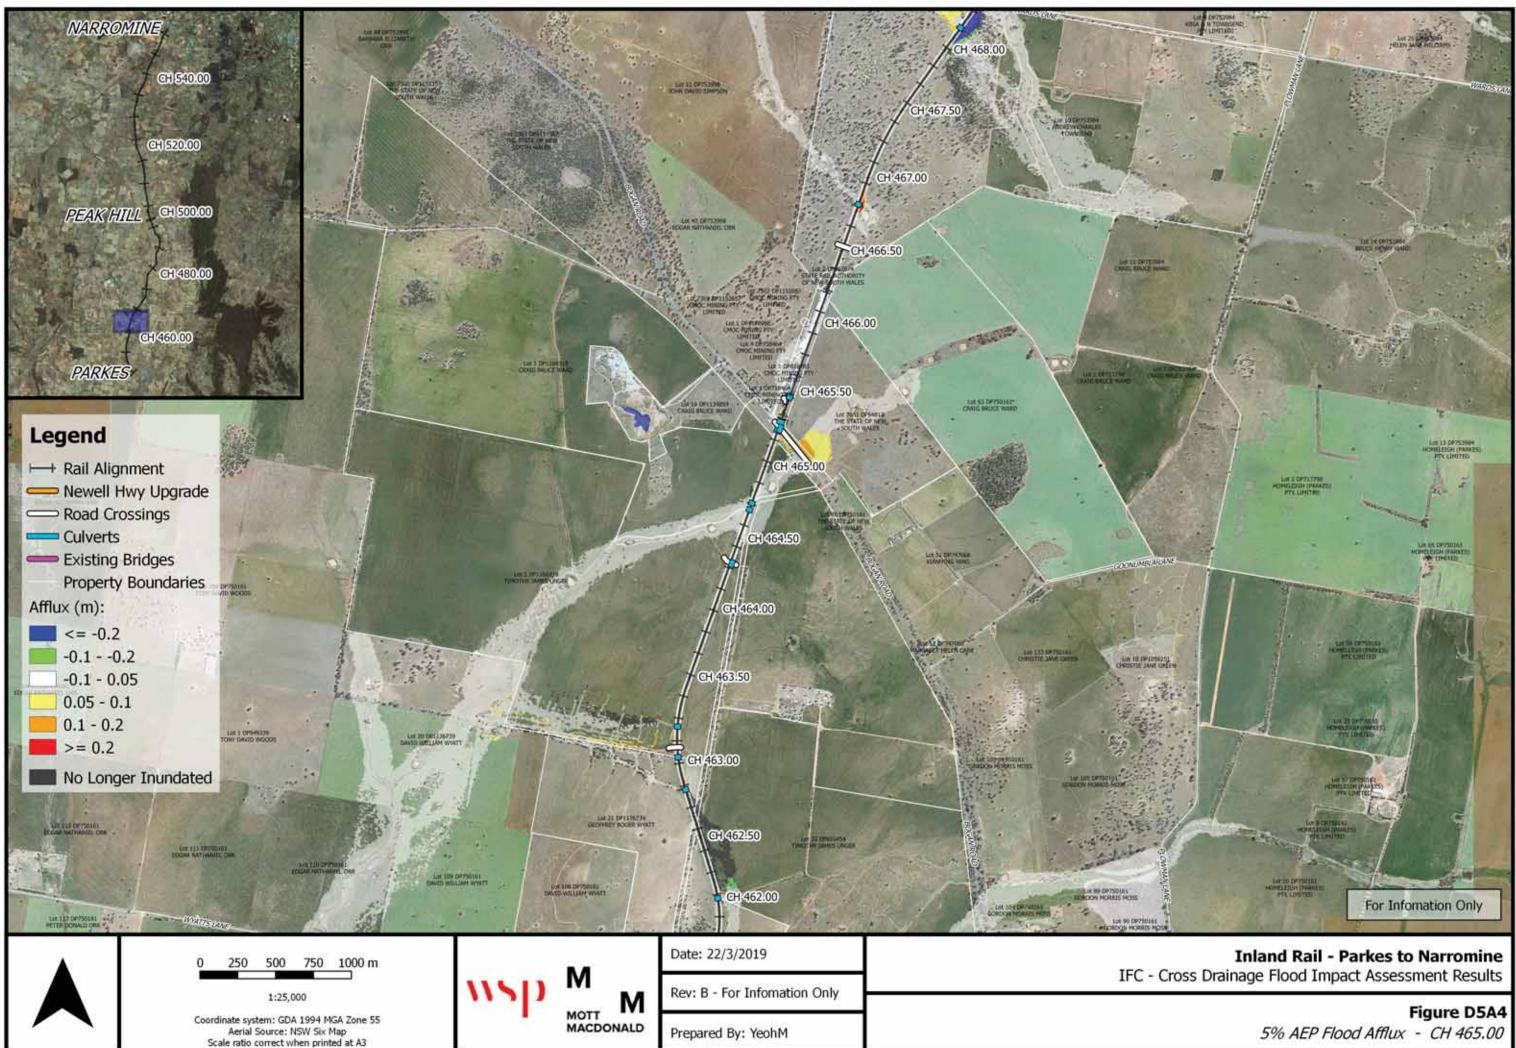

## Appendix B

## **Design Conditions Flood Maps**

B01 – Flood Level Change (Afflux) 18% AEP
B02 – Flood Level Change (Afflux) 5% AEP
B03 – Flood Level Change (Afflux) 2% AEP
B04 – Flood Level Change (Afflux) 0.05% AEP
B05 – Flood Velocity Change 18% AEP
B06 – Flood Velocity Change 5% AEP
B07 – Flood Velocity Change 2% AEP
B08 – Flood Duration Change 18% AEP
B10 – Flood Duration Change 2% AEP
B11 – Flood Duration Change 2% AEP
B12 – Flood Duration Change 0.05% AEP



12N\_1101 WIPLFlow



( P2N\_1)01 WIP/Flow





R F2N\_1101 WIPIFIO



P2N\_1101 WIPIFIO viect.aas - 2.18.1





P2N\_1101 WIPIFIO



| 0 ± 0000       0 ± 0000         0 ± 0000       0 ± 0000         0 ± 0000       0 ± 0000         0 ± 0000       0 ± 0000         0 ± 0000       0 ± 0000         0 ± 0000       0 ± 0000         0 ± 0000       0 ± 0000         0 ± 0000       0 ± 0000         0 ± 0000       0 ± 0000         0 ± 0000       0 ± 0000         0 ± 0000       0 ± 0000         0 ± 0000       0 ± 0000         0 ± 0000       0 ± 0000         0 ± 0000       0 ± 0000         0 ± 0000       0 ± 0000         0 ± 0000       0 ± 0000         0 ± 0000       0 ± 0000         0 ± 0000       0 ± 0000         0 ± 0000       0 ± 0000         0 ± 0000       0 ± 0000         0 ± 0000       0 ± 0000         0 ± 0000       0 ± 0000         0 ± 00