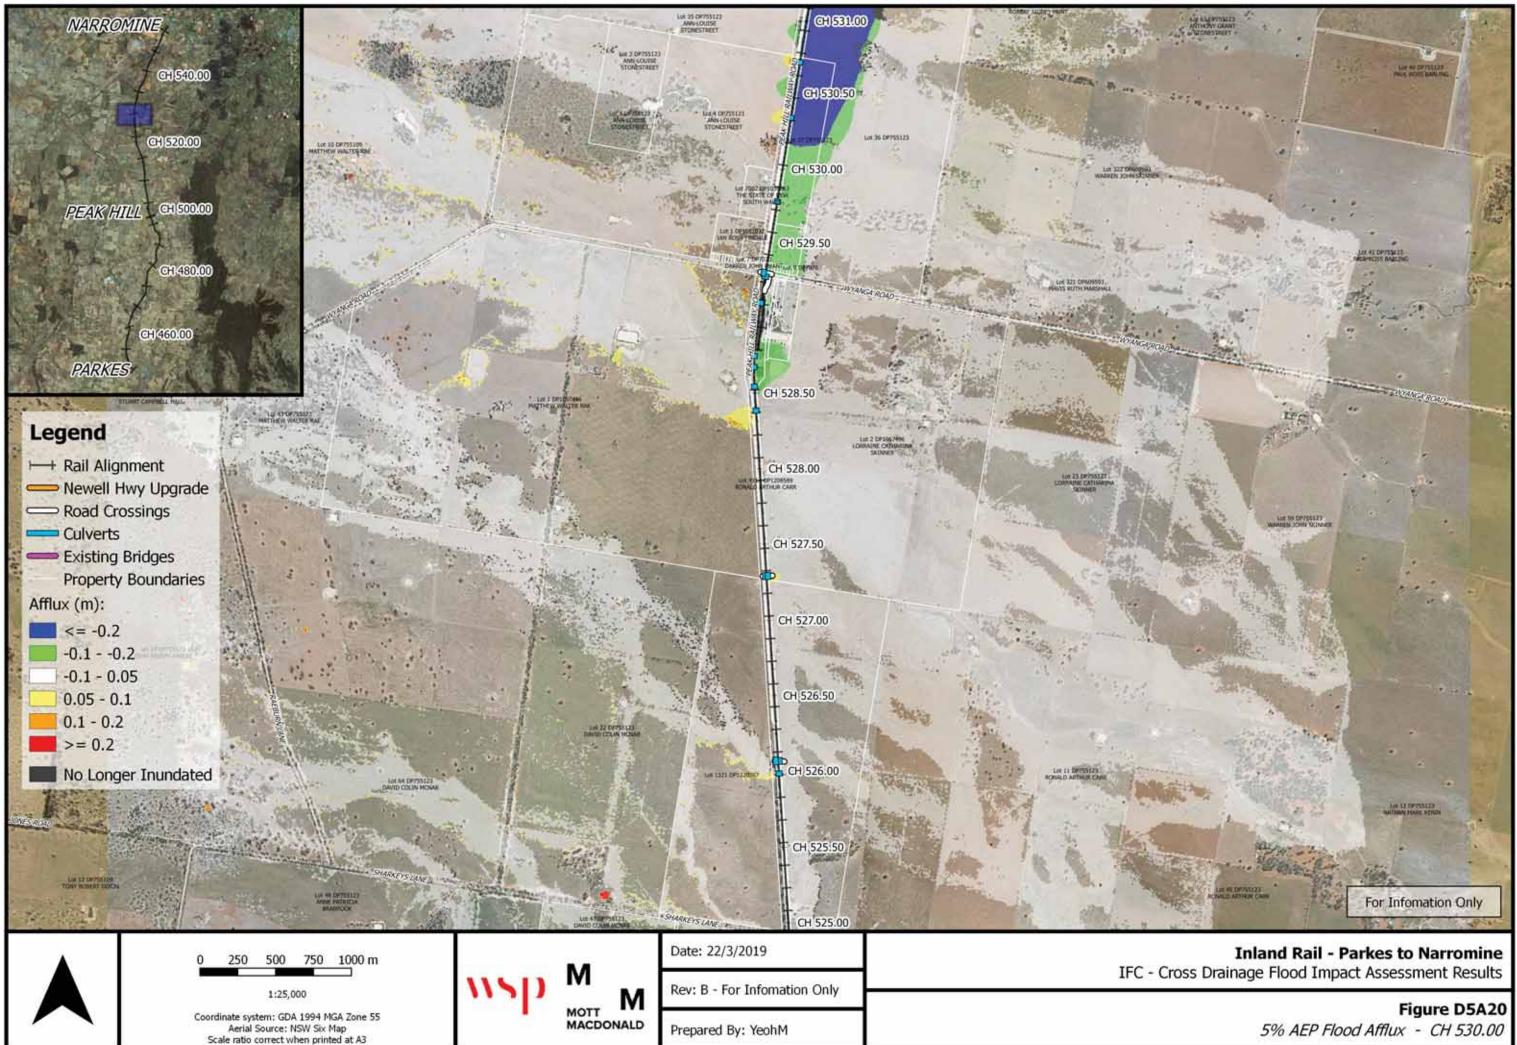

## **Design Conditions Flood Maps**

B01 – Flood Level Change (Afflux) 18% AEP
B02 – Flood Level Change (Afflux) 5% AEP
B03 – Flood Level Change (Afflux) 2% AEP
B04 – Flood Level Change (Afflux) 0.05% AEP
B05 – Flood Velocity Change 18% AEP
B06 – Flood Velocity Change 5% AEP
B07 – Flood Velocity Change 2% AEP
B08 – Flood Duration Change 18% AEP
B10 – Flood Duration Change 2% AEP
B11 – Flood Duration Change 2% AEP
B12 – Flood Duration Change 0.05% AEP