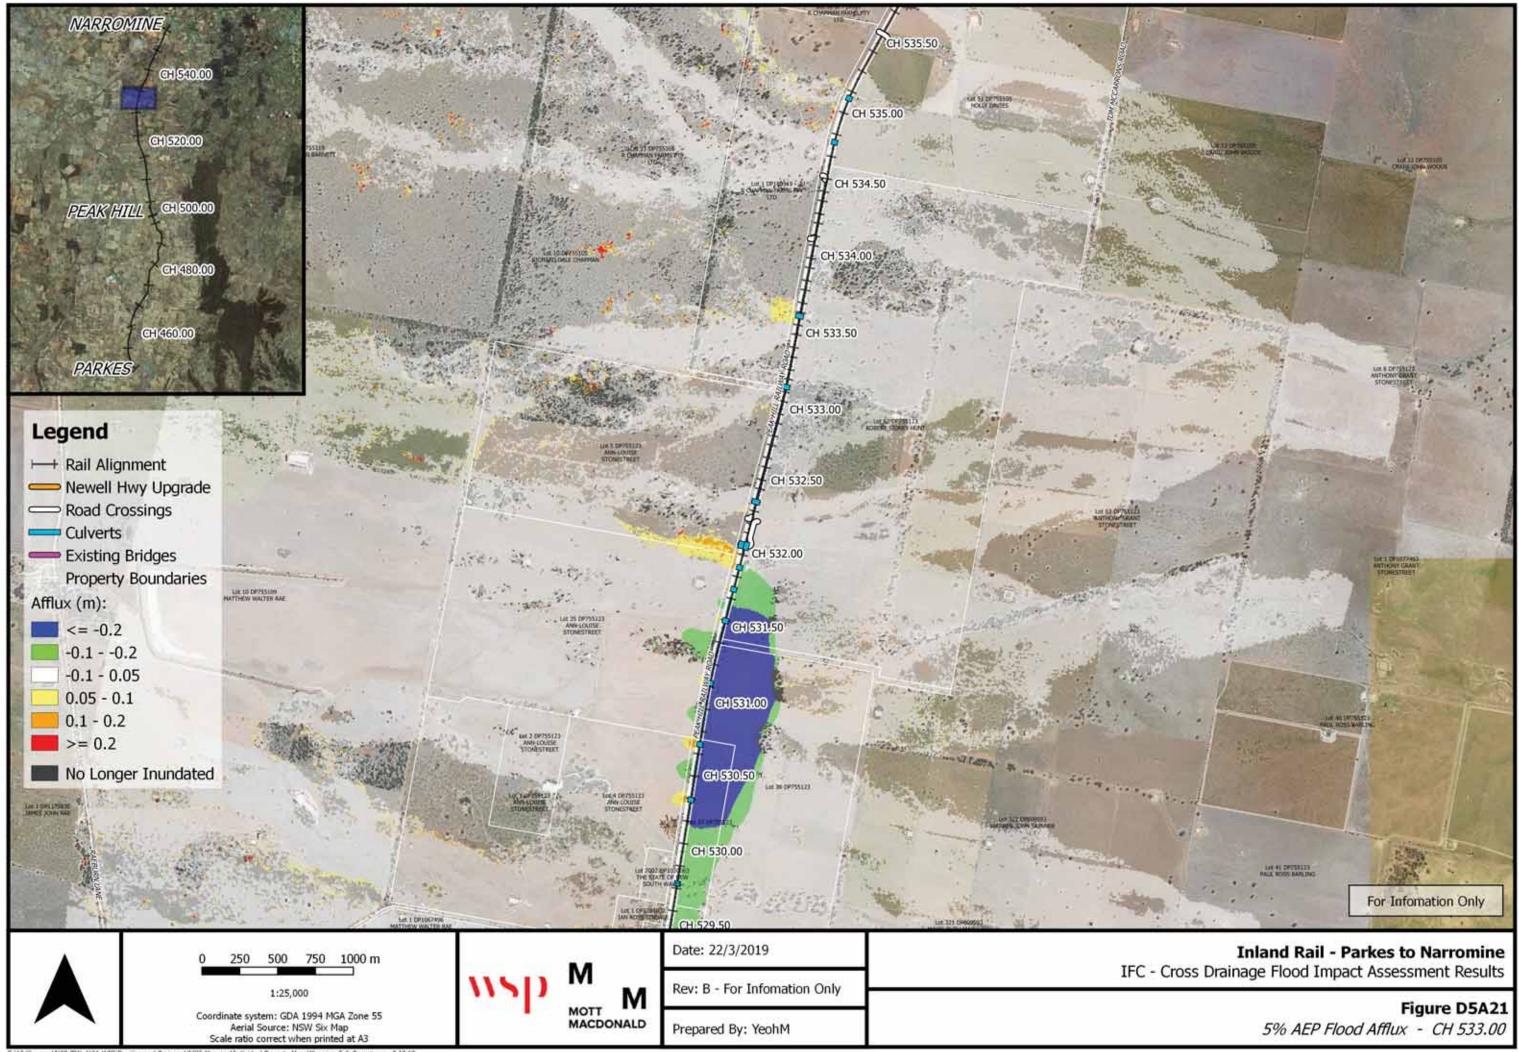

|

BY LY UR FEN\_INI WIP oject.ops - 2.18.18



Inland Rail - Parkes to Narromine Cross Drainage Flood Impact Assessment Results

Figure D5A9 5% AEP Flood Afflux - CH 485.00



F2N\_1101 WIP(Flow





12N\_1101 WIP/Floo ting and Dra Poliect.gos - 2.18.11



UNR F2N\_1101 WIP/Floo ing and De



5% AEP Flood Afflux - CH 505.00



E-112dSynergy (2017 F2N, 1101 WIPPRooding and Drahage)(2015 Magaing)Individual Property Haps (Magaing, Foll, Project.ogs - 2.18.18





E-112dSwnergy U/UR F2N\_1101 WIP/Flooding and Drainage/QGI5 Mapping/Individual Property Maps/Mapping, Full\_Project.ogs - 2.18.1











5% AEP Flood Afflux - CH 535.00