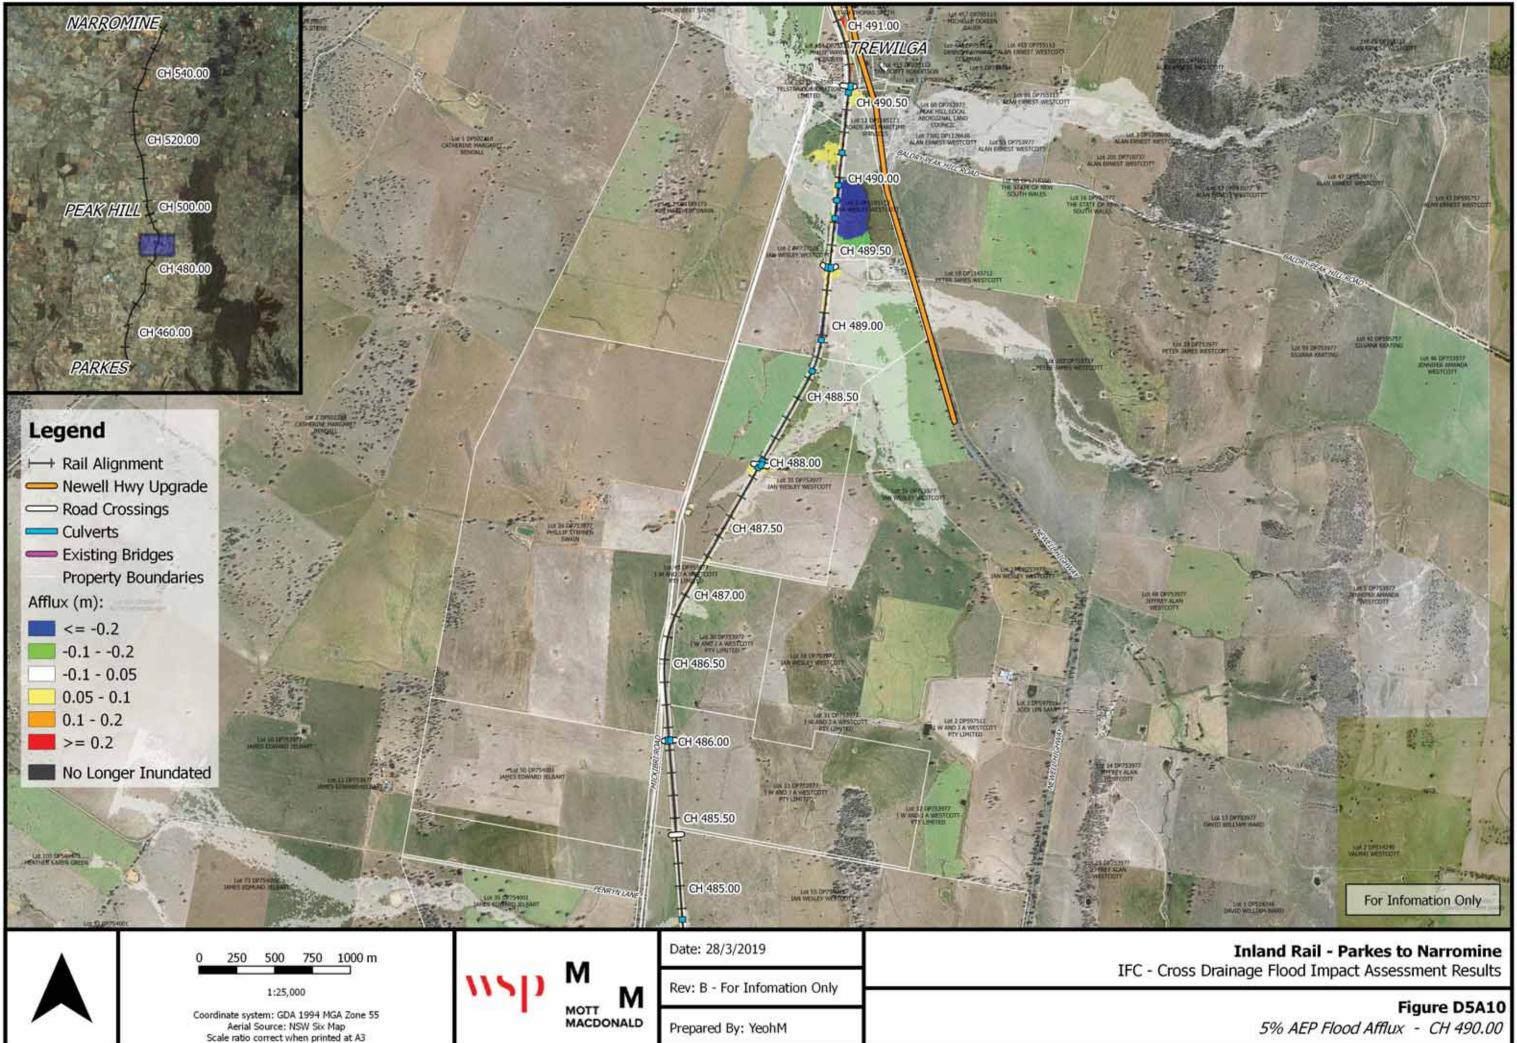

## **Design Conditions Flood Maps**

B01 – Flood Level Change (Afflux) 18% AEP
B02 – Flood Level Change (Afflux) 5% AEP
B03 – Flood Level Change (Afflux) 2% AEP
B04 – Flood Level Change (Afflux) 0.05% AEP
B05 – Flood Velocity Change 18% AEP
B06 – Flood Velocity Change 5% AEP
B07 – Flood Velocity Change 2% AEP
B08 – Flood Duration Change 18% AEP
B10 – Flood Duration Change 2% AEP
B11 – Flood Duration Change 2% AEP
B12 – Flood Duration Change 0.05% AEP