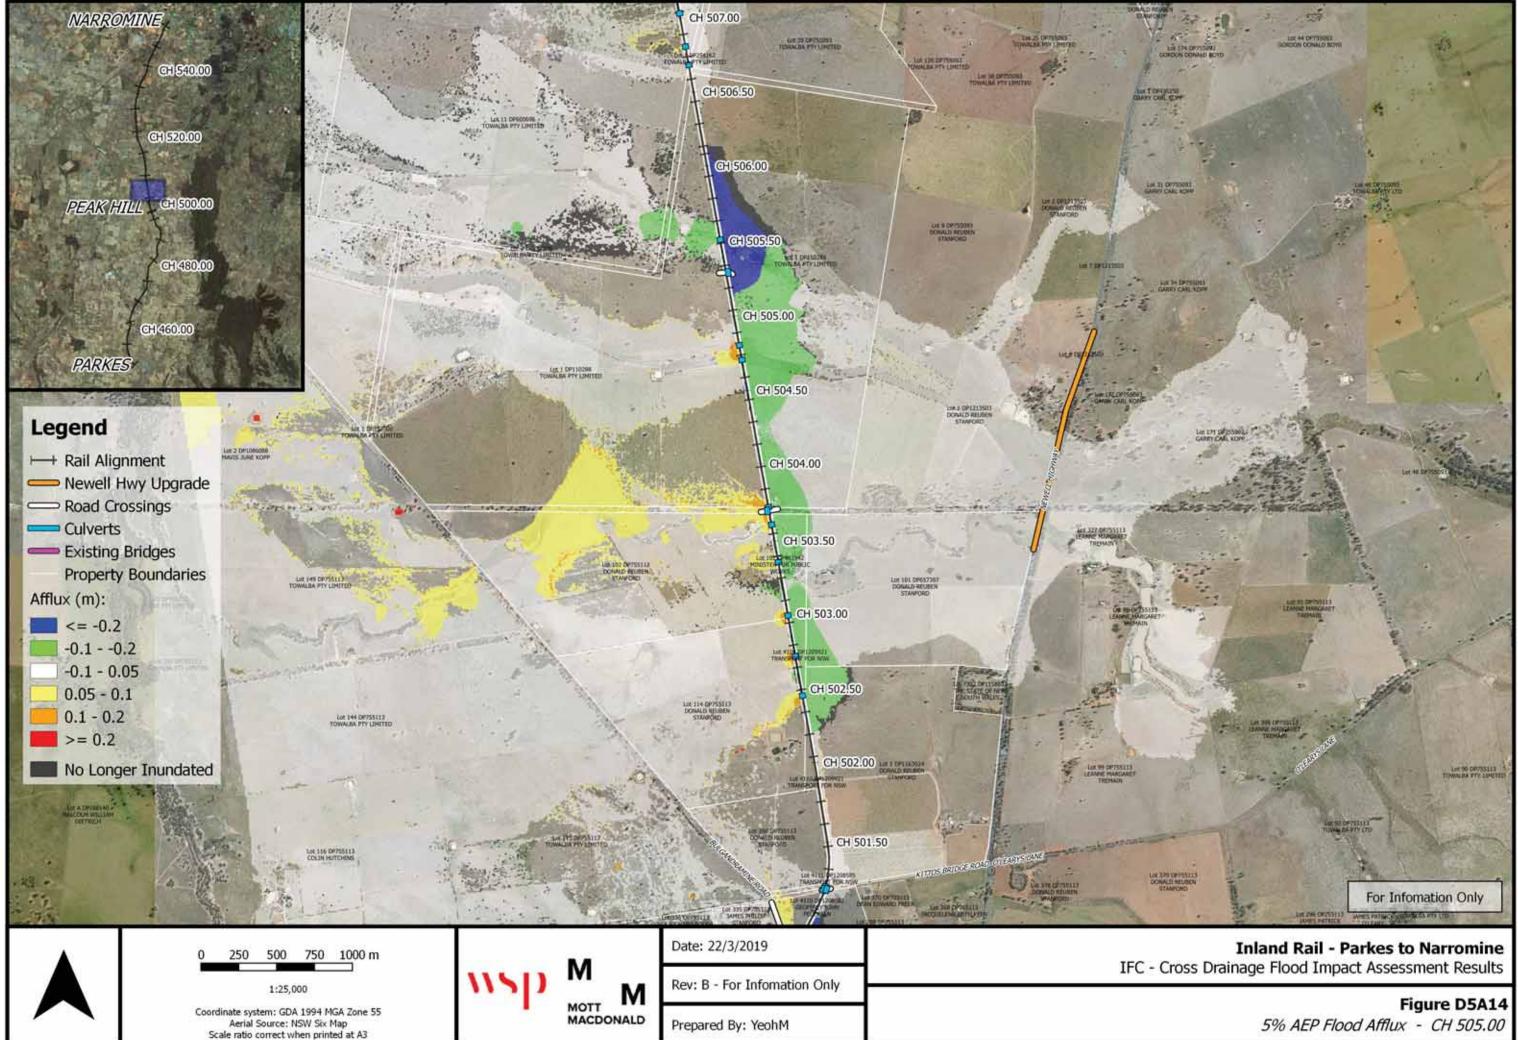

UNR F2N\_1101 WIP/Floo ing and De

5% AEP Flood Afflux - CH 505.00

E-112dSynergy (2017 F2N, 1101 WIPPRooding and Drahage)(2015 Magaing)Individual Property Haps (Magaing, Foll, Project.ogs - 2.18.18

E-112dSwnergy U/UR F2N\_1101 WIP/Flooding and Drainage/QGI5 Mapping/Individual Property Maps/Mapping, Full\_Project.ogs - 2.18.1