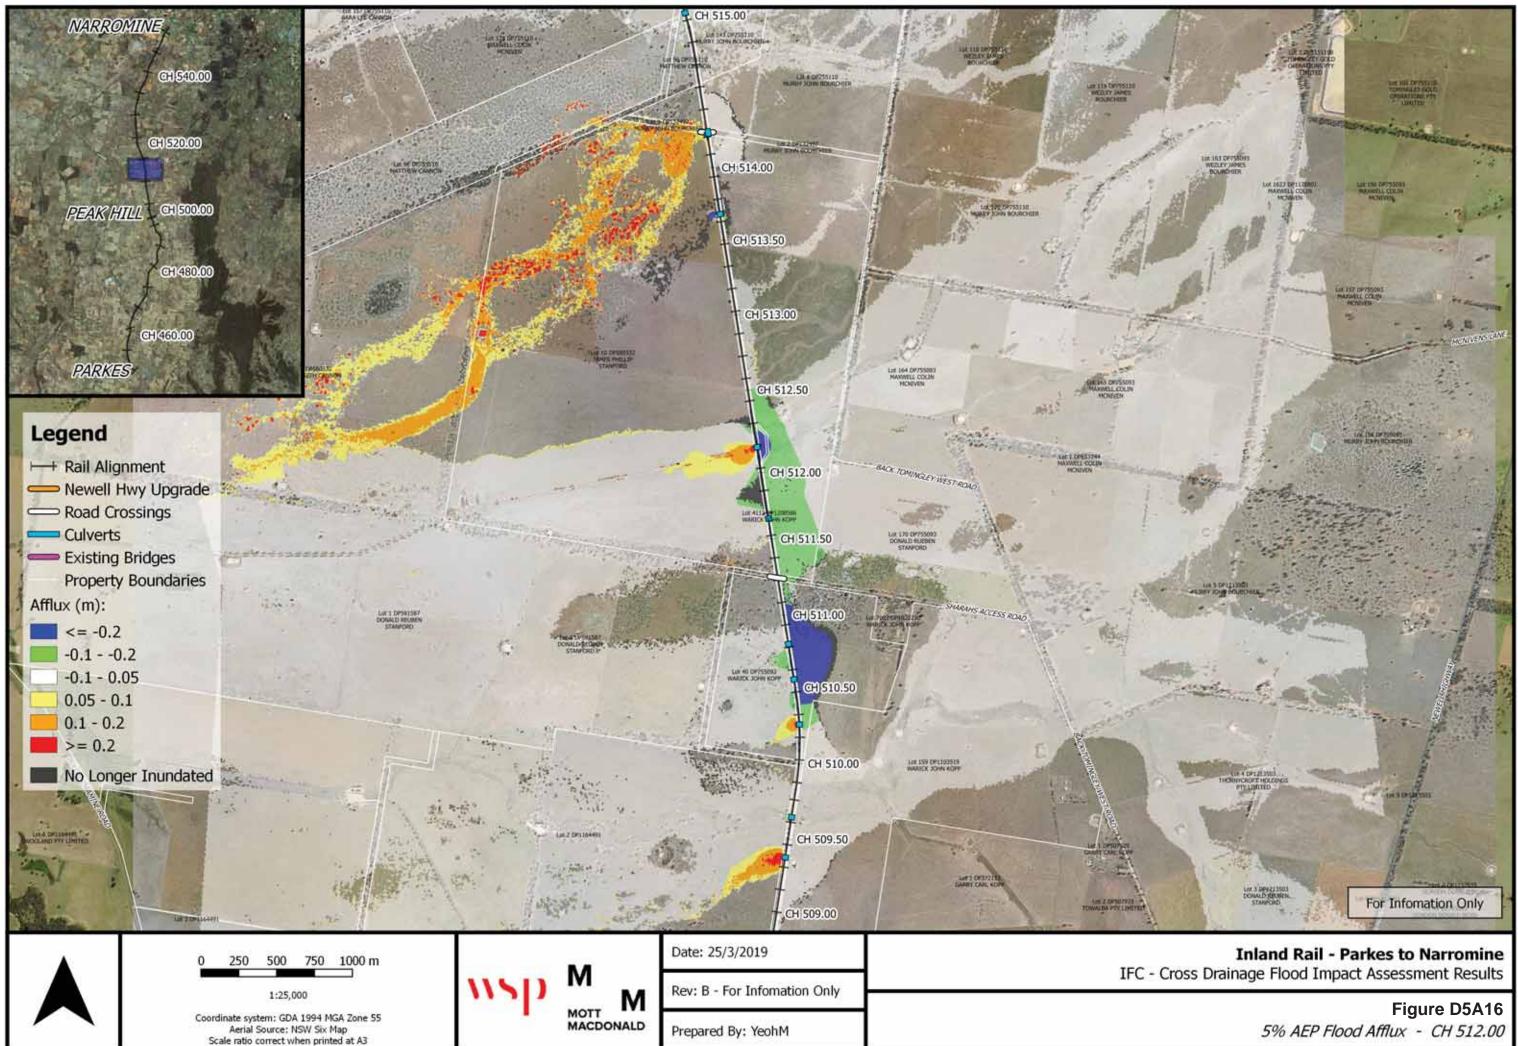

|

BY LY UR FEN\_INI WIP oject.ops - 2.18.18



Inland Rail - Parkes to Narromine Cross Drainage Flood Impact Assessment Results

Figure D5A9 5% AEP Flood Afflux - CH 485.00



F2N\_1101 WIP(Flow





12N\_1101 WIP/Floo ting and Dra Poliect.gos - 2.18.11



UNR F2N\_1101 WIP/Floo ing and De



5% AEP Flood Afflux - CH 505.00



E-112dSynergy (2017 F2N, 1101 WIPPRooding and Drahage)(2015 Magaing)Individual Property Haps (Magaing, Foll, Project.ogs - 2.18.18





E-112dSwnergy U/UR F2N\_1101 WIP/Flooding and Drainage/QGI5 Mapping/Individual Property Maps/Mapping, Full\_Project.ogs - 2.18.1











5% AEP Flood Afflux - CH 535.00