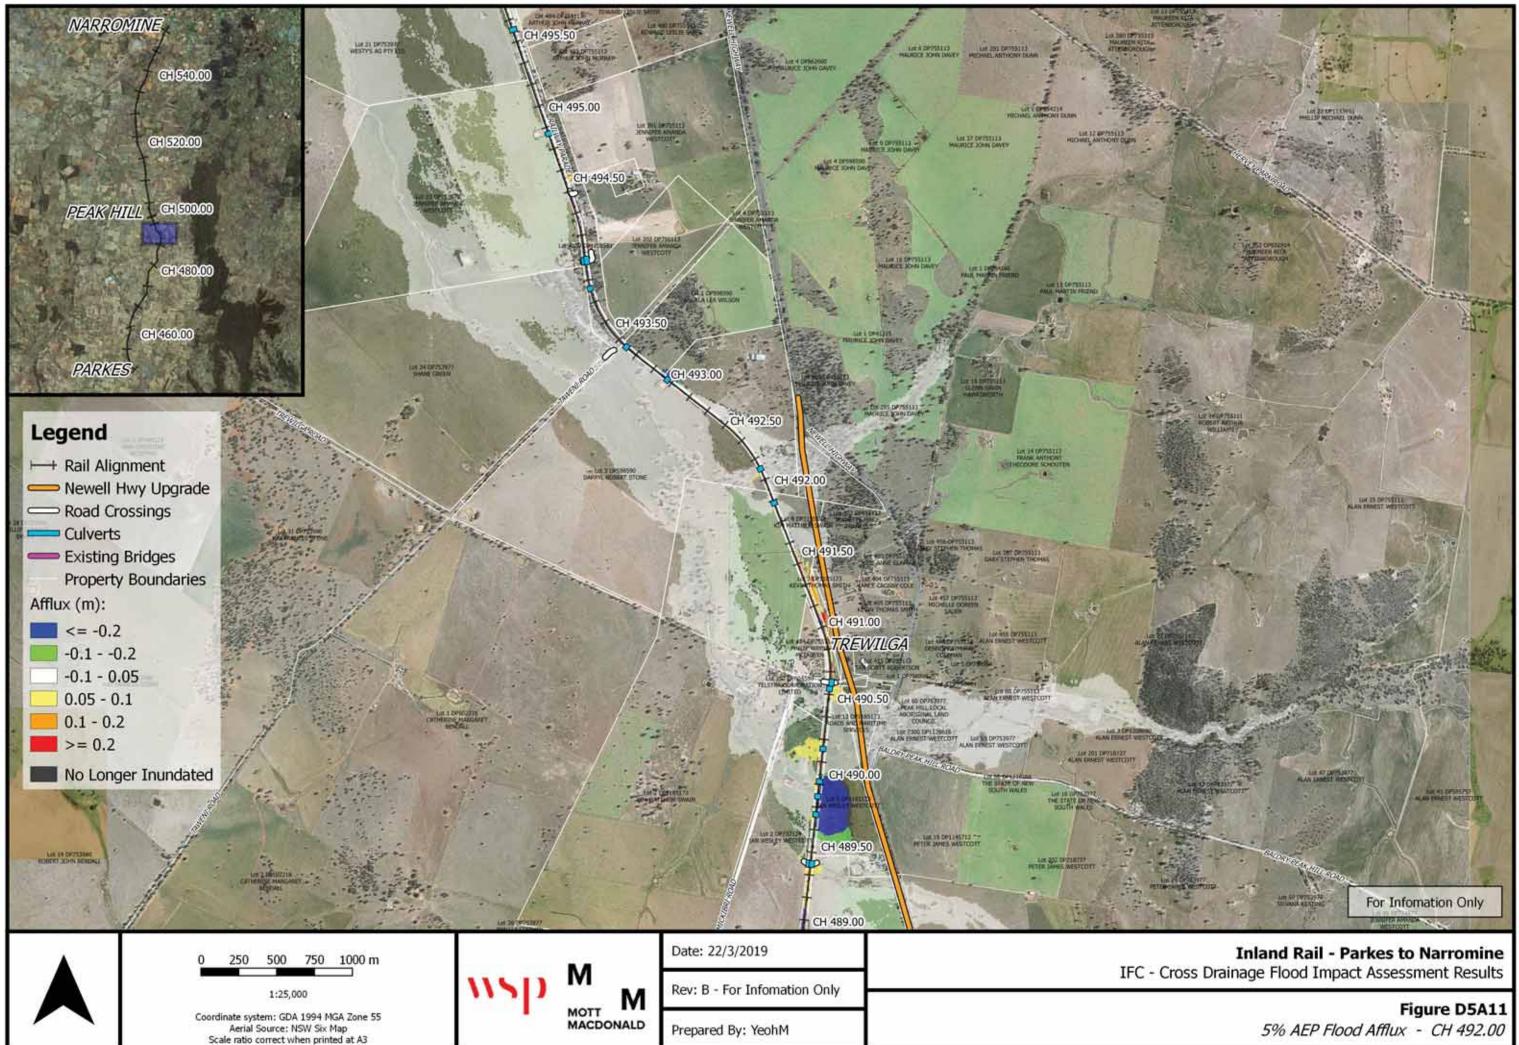

## **Design Conditions Flood Maps**

B01 – Flood Level Change (Afflux) 18% AEP
B02 – Flood Level Change (Afflux) 5% AEP
B03 – Flood Level Change (Afflux) 2% AEP
B04 – Flood Level Change (Afflux) 0.05% AEP
B05 – Flood Velocity Change 18% AEP
B06 – Flood Velocity Change 5% AEP
B07 – Flood Velocity Change 2% AEP
B08 – Flood Duration Change 18% AEP
B10 – Flood Duration Change 2% AEP
B11 – Flood Duration Change 2% AEP
B12 – Flood Duration Change 0.05% AEP