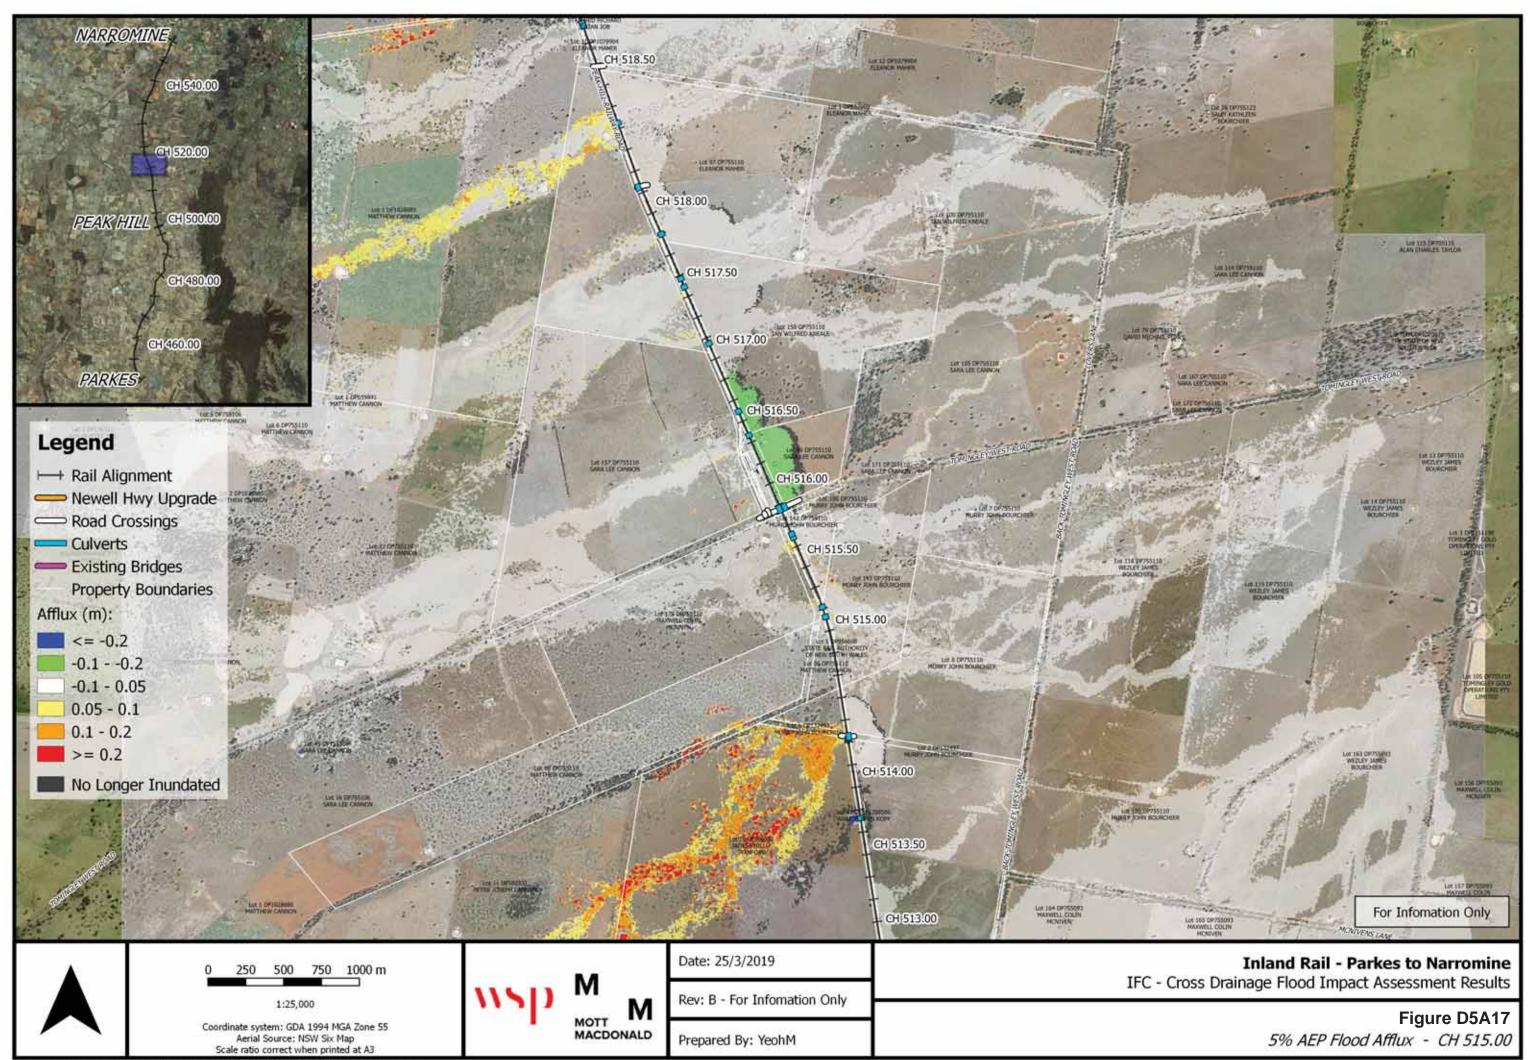

## **Design Conditions Flood Maps**

B01 – Flood Level Change (Afflux) 18% AEP
B02 – Flood Level Change (Afflux) 5% AEP
B03 – Flood Level Change (Afflux) 2% AEP
B04 – Flood Level Change (Afflux) 0.05% AEP
B05 – Flood Velocity Change 18% AEP
B06 – Flood Velocity Change 5% AEP
B07 – Flood Velocity Change 2% AEP
B08 – Flood Duration Change 18% AEP
B10 – Flood Duration Change 2% AEP
B11 – Flood Duration Change 2% AEP
B12 – Flood Duration Change 0.05% AEP