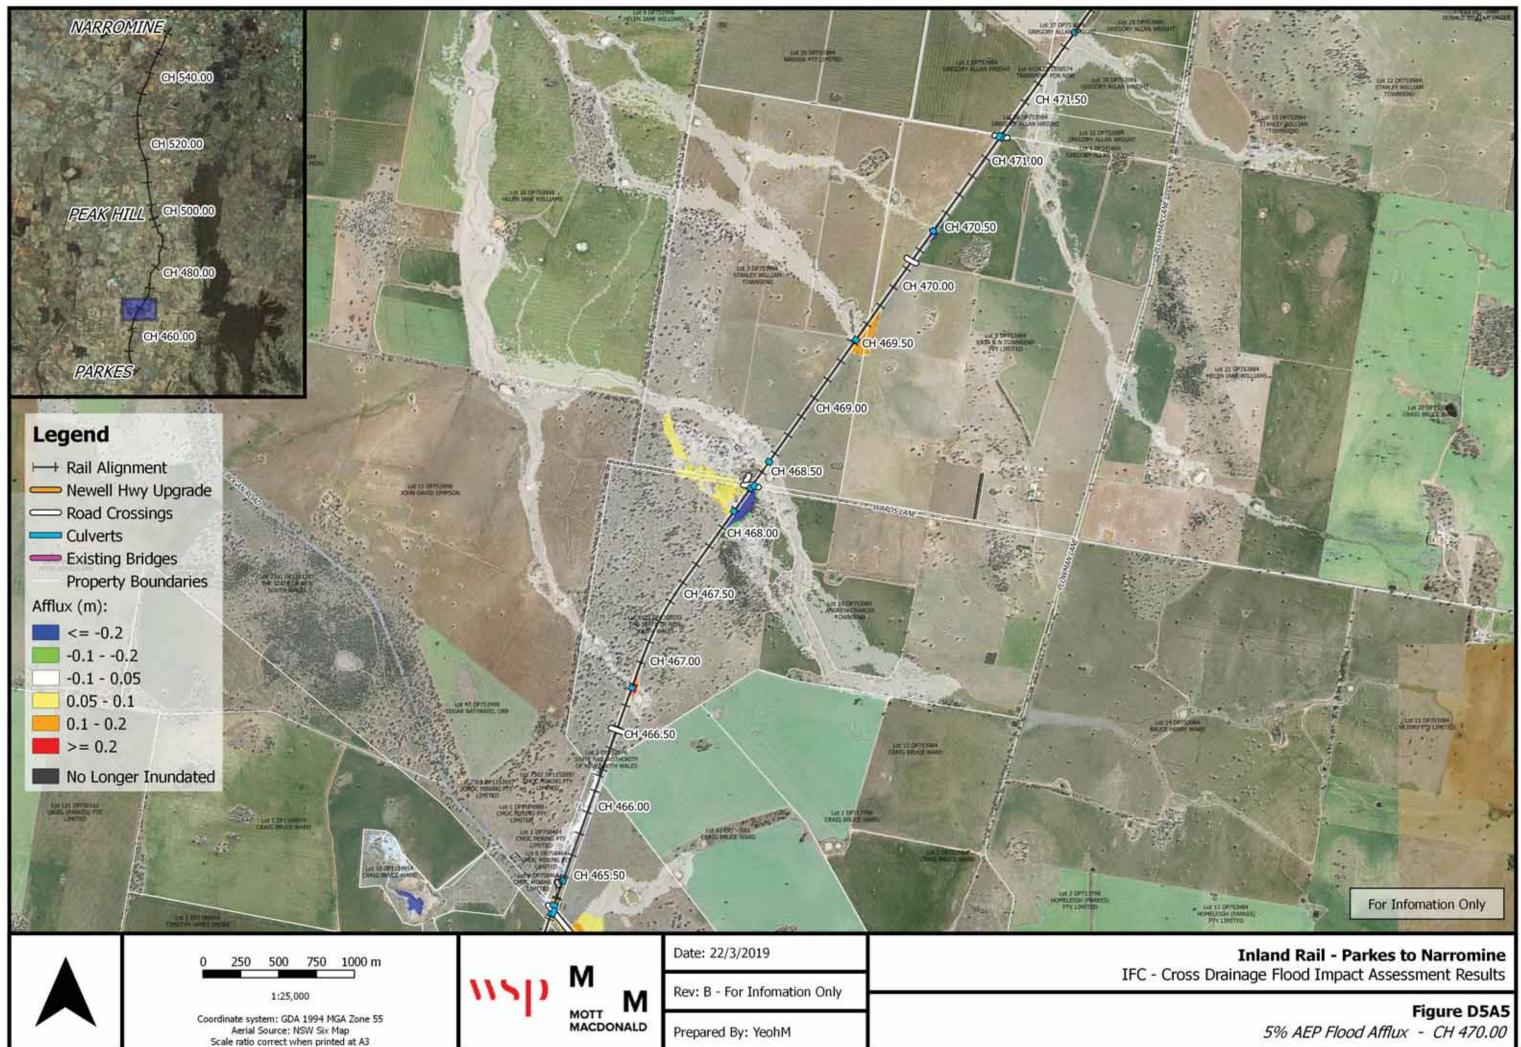

## Appendix B

## **Design Conditions Flood Maps**

B01 – Flood Level Change (Afflux) 18% AEP
B02 – Flood Level Change (Afflux) 5% AEP
B03 – Flood Level Change (Afflux) 2% AEP
B04 – Flood Level Change (Afflux) 0.05% AEP
B05 – Flood Velocity Change 18% AEP
B06 – Flood Velocity Change 5% AEP
B07 – Flood Velocity Change 2% AEP
B08 – Flood Duration Change 18% AEP
B10 – Flood Duration Change 2% AEP
B11 – Flood Duration Change 2% AEP
B12 – Flood Duration Change 0.05% AEP