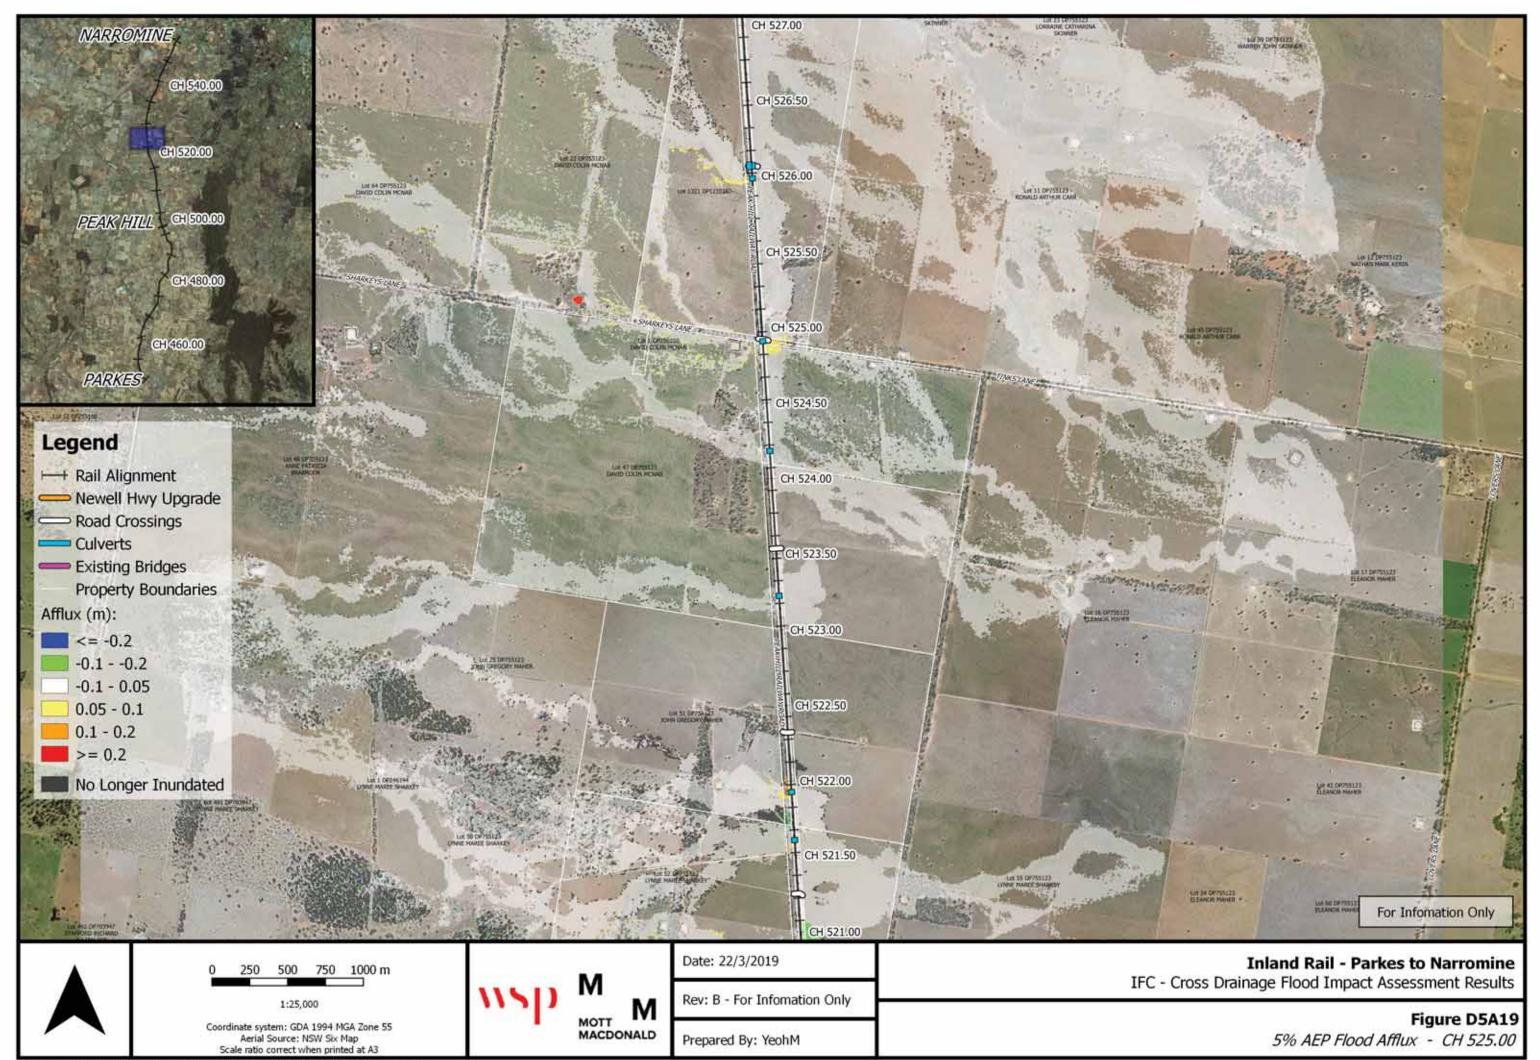

## **Design Conditions Flood Maps**

B01 – Flood Level Change (Afflux) 18% AEP
B02 – Flood Level Change (Afflux) 5% AEP
B03 – Flood Level Change (Afflux) 2% AEP
B04 – Flood Level Change (Afflux) 0.05% AEP
B05 – Flood Velocity Change 18% AEP
B06 – Flood Velocity Change 5% AEP
B07 – Flood Velocity Change 2% AEP
B08 – Flood Duration Change 18% AEP
B10 – Flood Duration Change 2% AEP
B11 – Flood Duration Change 2% AEP
B12 – Flood Duration Change 0.05% AEP