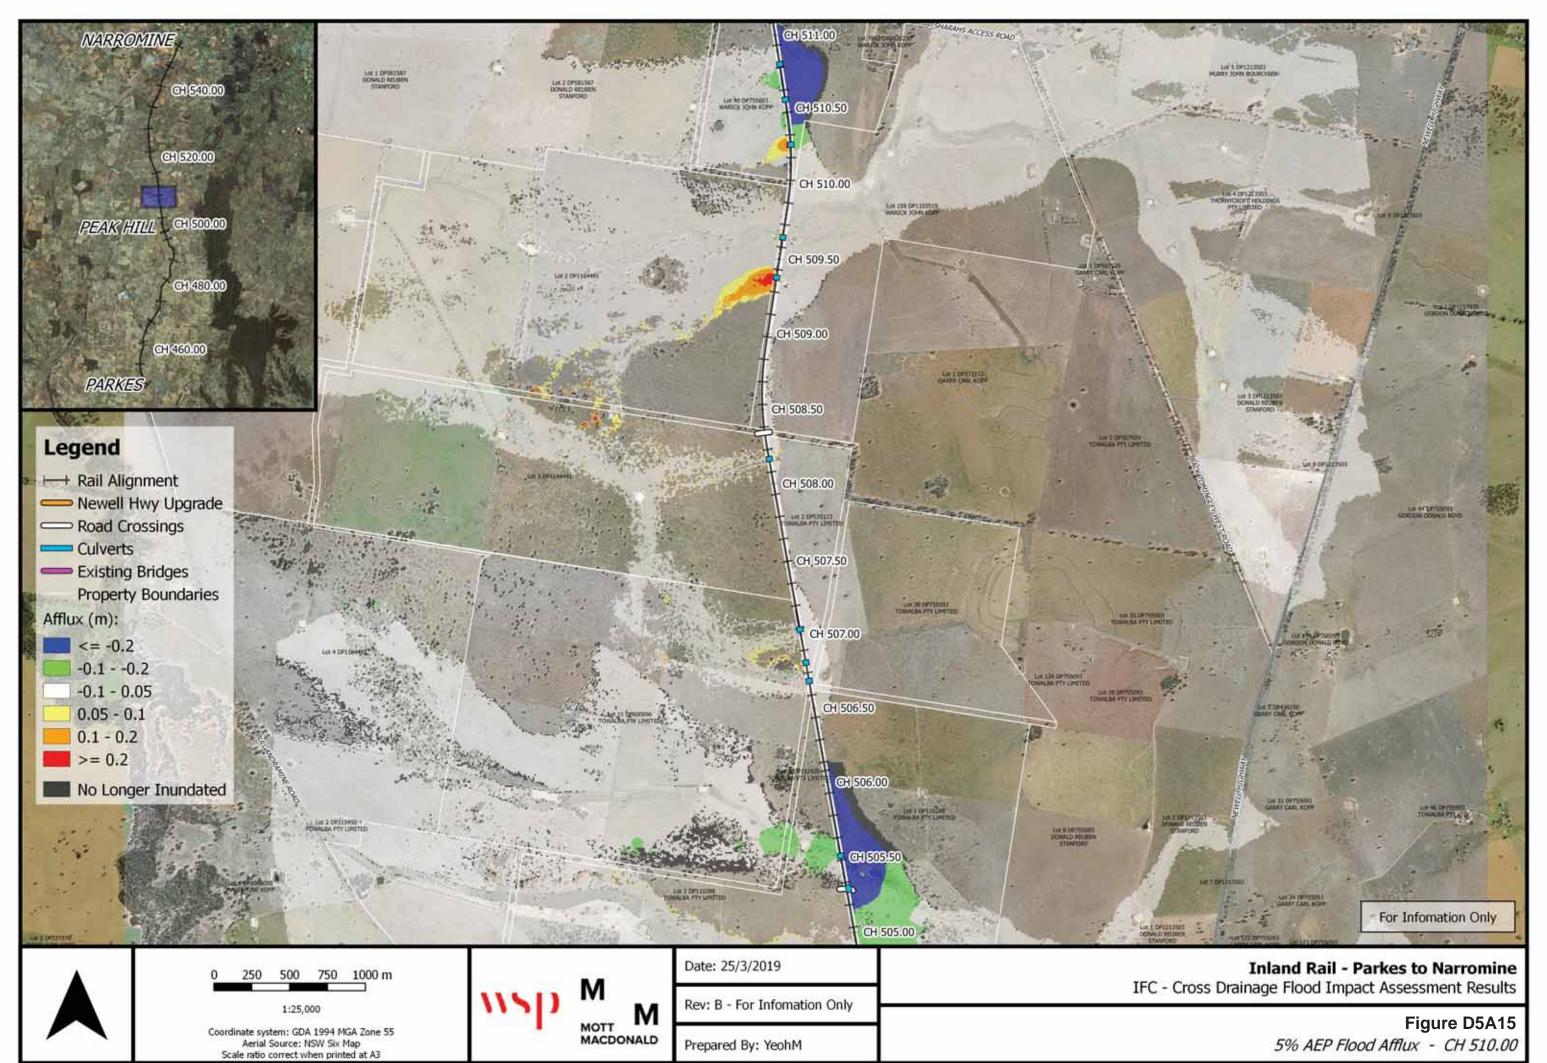

|

BY LY UR FEN\_INI WIP oject.ops - 2.18.18



Inland Rail - Parkes to Narromine Cross Drainage Flood Impact Assessment Results

Figure D5A9 5% AEP Flood Afflux - CH 485.00



F2N\_1101 WIP(Flow





12N\_1101 WIP/Floo ting and Dra Poliect.gos - 2.18.11



UNR F2N\_1101 WIP/Floo ing and De



5% AEP Flood Afflux - CH 505.00



E-112dSynergy (2017 F2N, 1101 WIPPRooding and Drahage)(2015 Magaing)Individual Property Haps (Magaing, Foll, Project.ogs - 2.18.18





E-112dSwnergy U/UR F2N\_1101 WIP/Flooding and Drainage/QGI5 Mapping/Individual Property Maps/Mapping, Full\_Project.ogs - 2.18.1











5% AEP Flood Afflux - CH 535.00