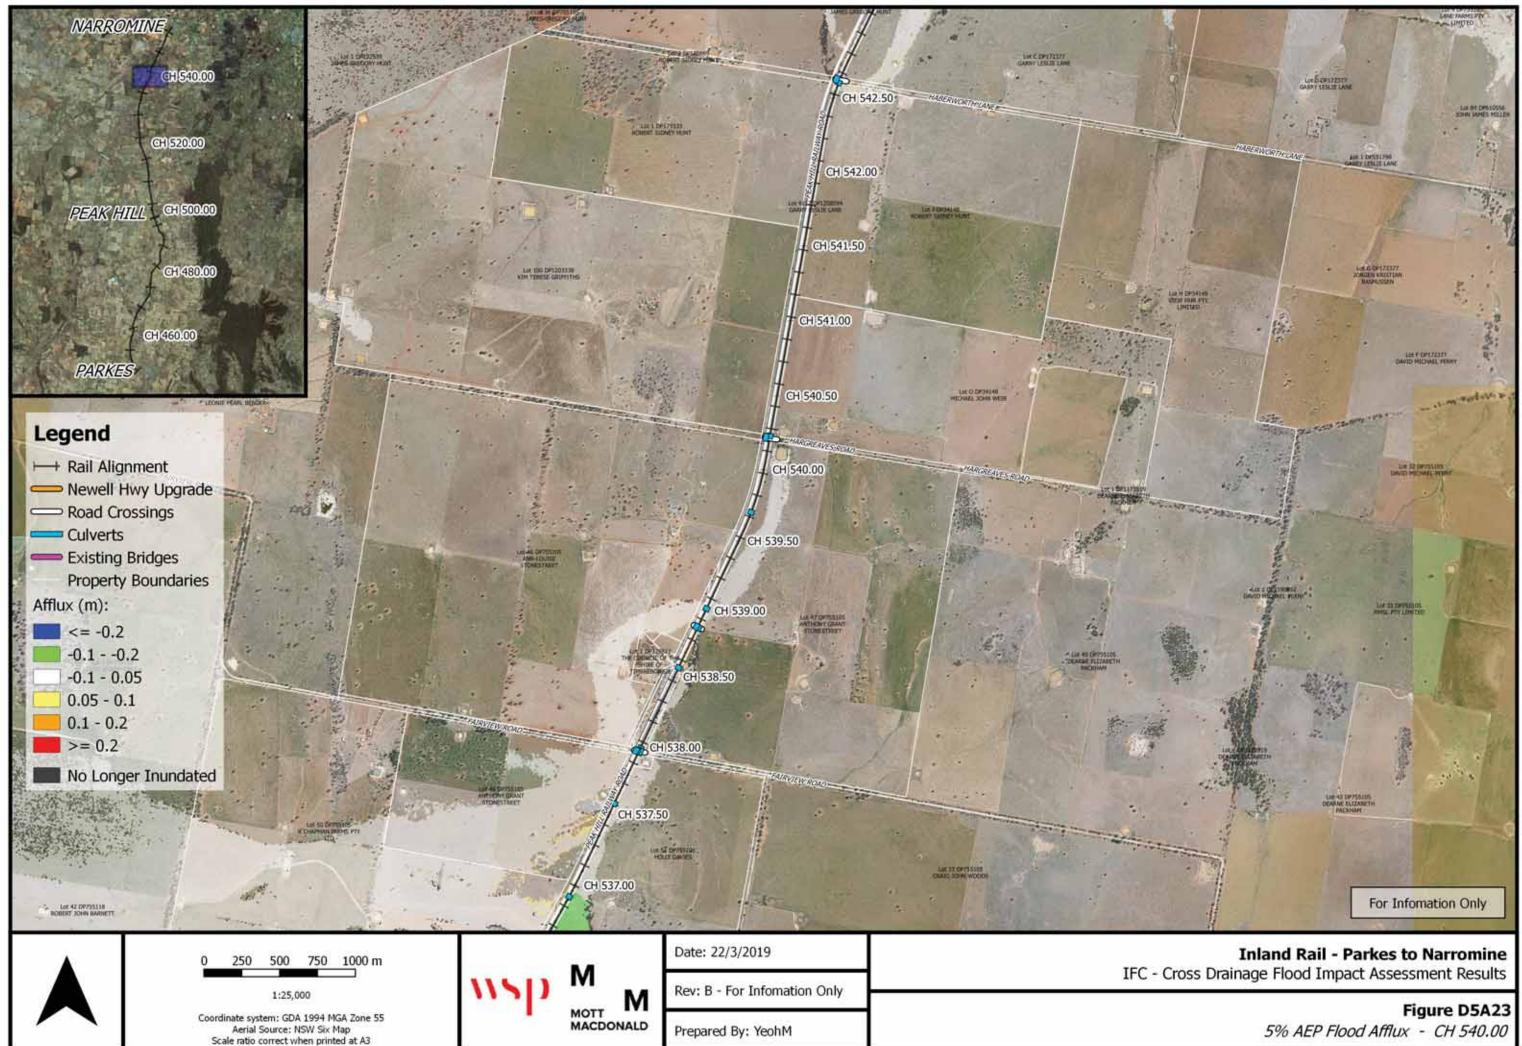

|

BY LY UR FEN\_INI WIP oject.ops - 2.18.18



Inland Rail - Parkes to Narromine Cross Drainage Flood Impact Assessment Results

Figure D5A9 5% AEP Flood Afflux - CH 485.00



F2N\_1101 WIP(Flow





12N\_1101 WIP/Floo ting and Dra Poliect.gos - 2.18.11



UNR F2N\_1101 WIP/Floo ing and De



5% AEP Flood Afflux - CH 505.00



E-112dSynergy (2017 F2N, 1101 WIPPRooding and Drahage)(2015 Magaing)Individual Property Haps (Magaing, Foll, Project.ogs - 2.18.18





E-112dSwnergy U/UR F2N\_1101 WIP/Flooding and Drainage/QGI5 Mapping/Individual Property Maps/Mapping, Full\_Project.ogs - 2.18.1











5% AEP Flood Afflux - CH 535.00