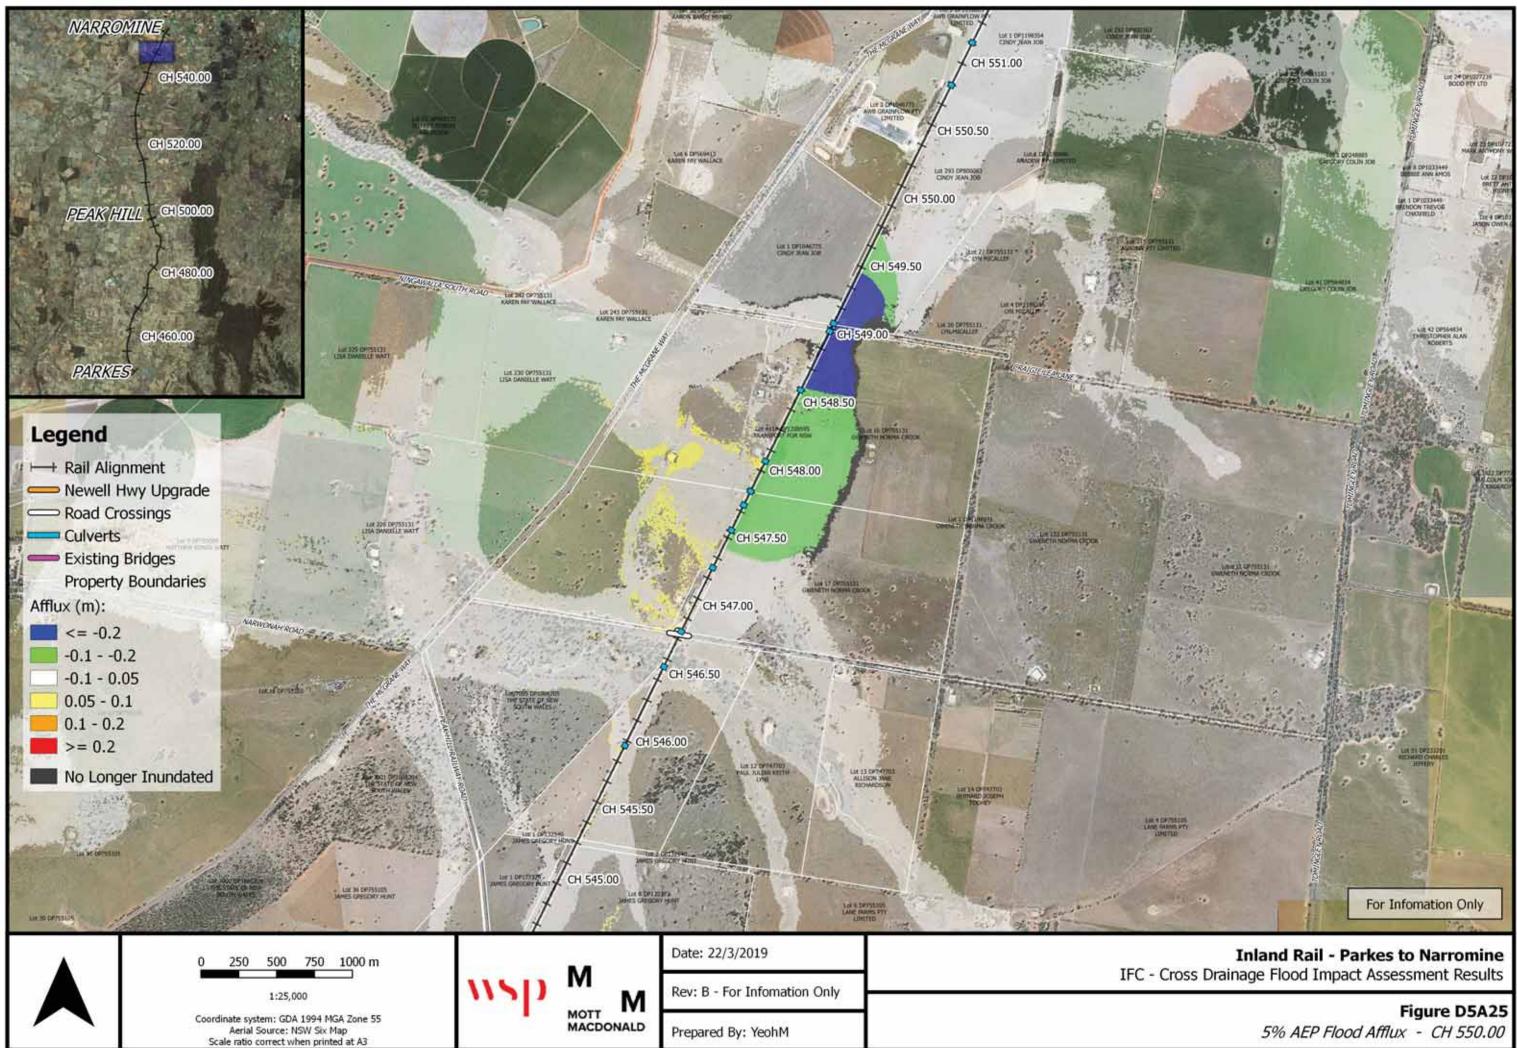

|

BY LY UR FEN\_INI WIP oject.ops - 2.18.18



Inland Rail - Parkes to Narromine Cross Drainage Flood Impact Assessment Results

Figure D5A9 5% AEP Flood Afflux - CH 485.00



F2N\_1101 WIP(Flow





12N\_1101 WIP/Floo ting and Dra Poliect.gos - 2.18.11



UNR F2N\_1101 WIP/Floo ing and De



5% AEP Flood Afflux - CH 505.00



E-112dSynergy (2017 F2N, 1101 WIPPRooding and Drahage)(2015 Magaing)Individual Property Haps (Magaing, Foll, Project.ogs - 2.18.18





E-112dSwnergy U/UR F2N\_1101 WIP/Flooding and Drainage/QGI5 Mapping/Individual Property Maps/Mapping, Full\_Project.ogs - 2.18.1











5% AEP Flood Afflux - CH 535.00