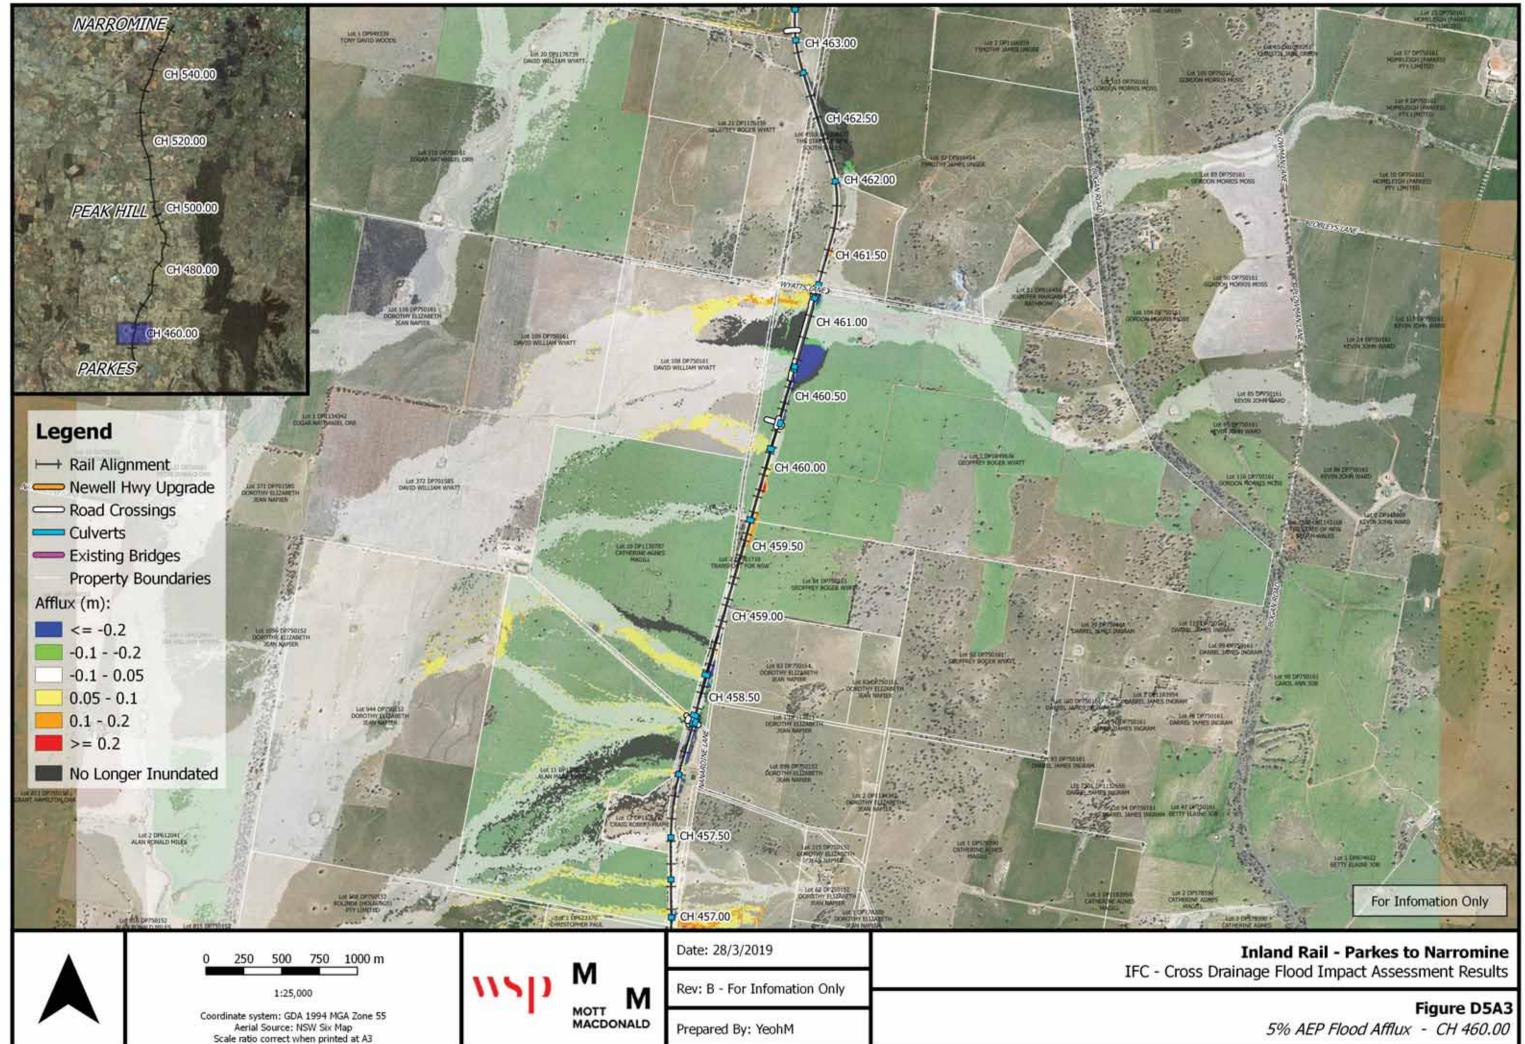

## Appendix B

## **Design Conditions Flood Maps**

B01 – Flood Level Change (Afflux) 18% AEP
B02 – Flood Level Change (Afflux) 5% AEP
B03 – Flood Level Change (Afflux) 2% AEP
B04 – Flood Level Change (Afflux) 0.05% AEP
B05 – Flood Velocity Change 18% AEP
B06 – Flood Velocity Change 5% AEP
B07 – Flood Velocity Change 2% AEP
B08 – Flood Duration Change 18% AEP
B10 – Flood Duration Change 2% AEP
B11 – Flood Duration Change 2% AEP
B12 – Flood Duration Change 0.05% AEP



12N\_1101 WIPLFlow



( P2N\_1)01 WIP/Flow





R F2N\_1101 WIPIFIO



P2N\_1101 WIPIFIO viect.aas - 2.18.1





P2N\_1101 WIPIFIO



| 0 ± 0000       0 ± 0000         0 ± 0000       0 ± 0000         0 ± 0000       0 ± 0000         0 ± 0000       0 ± 0000         0 ± 0000       0 ± 0000         0 ± 0000       0 ± 0000         0 ± 0000       0 ± 0000         0 ± 0000       0 ± 0000         0 ± 0000       0 ± 0000         0 ± 0000       0 ± 0000         0 ± 0000       0 ± 0000         0 ± 0000       0 ± 0000         0 ± 0000       0 ± 0000         0 ± 0000       0 ± 0000         0 ± 0000       0 ± 0000         0 ± 0000       0 ± 0000         0 ± 0000       0 ± 0000         0 ± 0000       0 ± 0000         0 ± 0000       0 ± 0000         0 ± 0000       0 ± 0000         0 ± 0000       0 ± 0000         0 ± 0000       0 ± 0000         0 ±