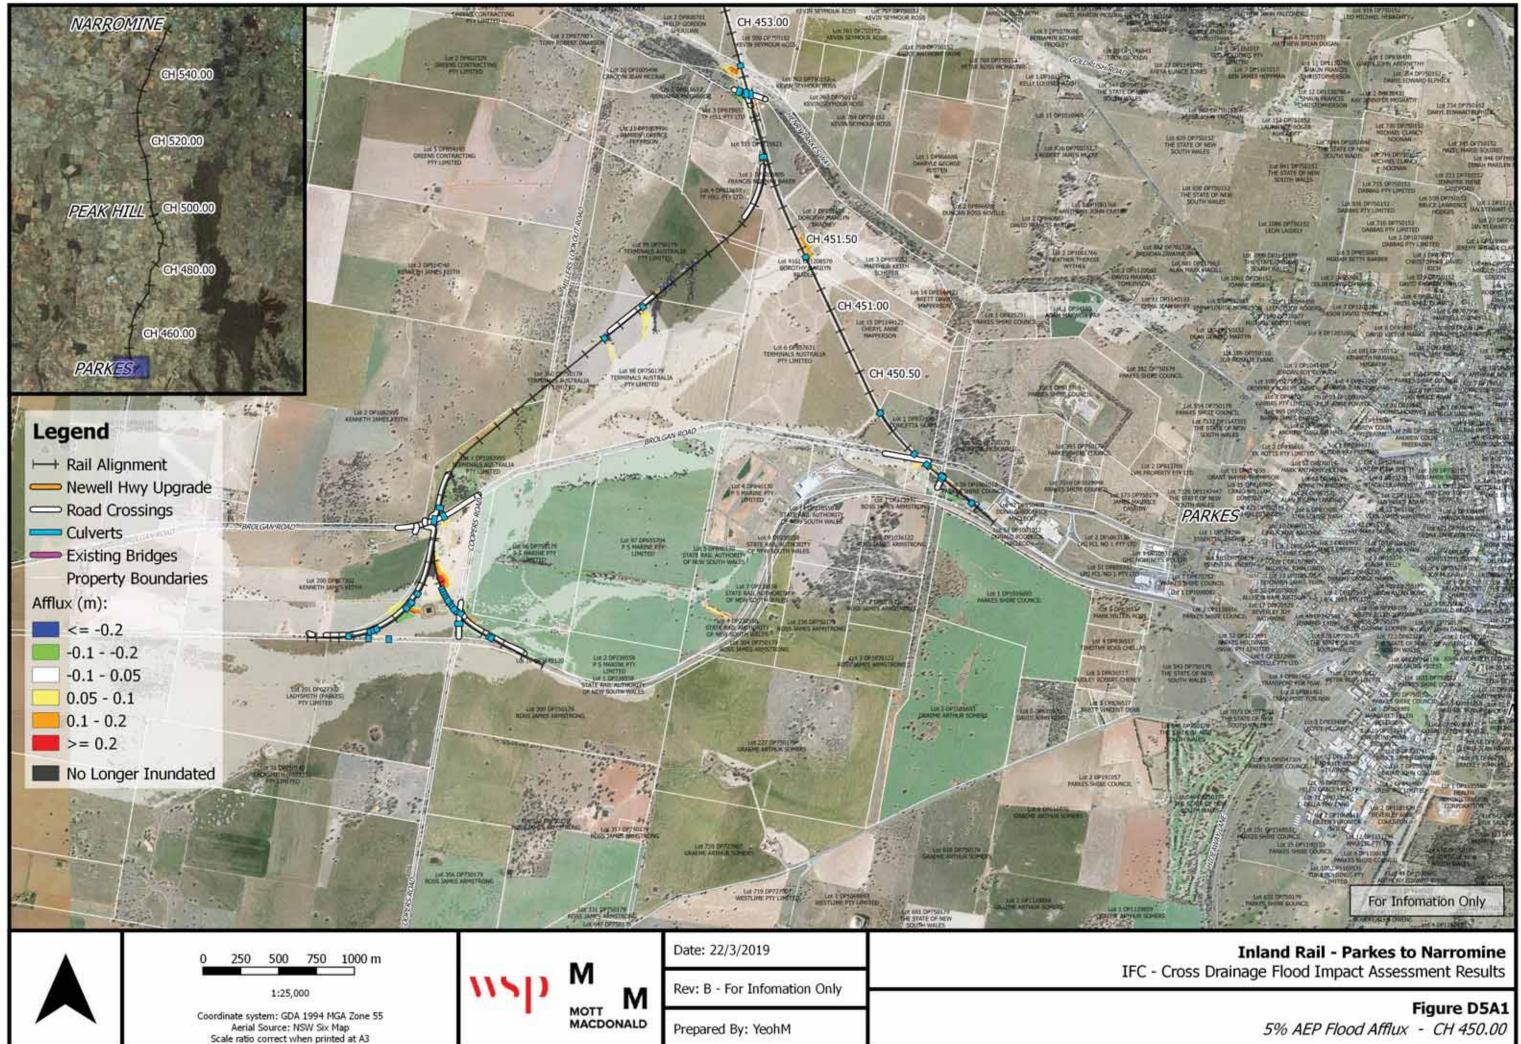

## Appendix B

## **Design Conditions Flood Maps**

B01 – Flood Level Change (Afflux) 18% AEP
B02 – Flood Level Change (Afflux) 5% AEP
B03 – Flood Level Change (Afflux) 2% AEP
B04 – Flood Level Change (Afflux) 0.05% AEP
B05 – Flood Velocity Change 18% AEP
B06 – Flood Velocity Change 5% AEP
B07 – Flood Velocity Change 2% AEP
B08 – Flood Duration Change 18% AEP
B10 – Flood Duration Change 2% AEP
B11 – Flood Duration Change 2% AEP
B12 – Flood Duration Change 0.05% AEP



12N\_1101 WIPLFlow



( P2N\_1)01 WIP/Flow





R F2N\_1101 WIPIFIO



P2N\_1101 WIPIFIO viect.aas - 2.18.1





P2N\_1101 WIPIFIO



| 0 ± 0000       0 ± 0000         0 ± 0000       0 ± 0000         0 ± 0000       0 ± 0000         0 ± 0000       0 ± 0000         0 ± 0000       0 ± 0000         0 ± 0000       0 ± 0000         0 ± 0000       0 ± 0000         0 ± 0000       0 ± 0000         0 ± 0000       0 ± 0000         0 ± 0000       0 ± 0000         0 ± 0000       0 ± 0000         0 ± 0000       0 ± 0000         0 ± 0000       0 ± 0000         0 ± 0000       0 ± 0000         0 ± 0000       0 ± 0000         0 ± 0000       0 ± 0000         0 ± 0000       0 ± 0000         0 ± 0000       0 ± 0000         0 ± 0000       0 ± 0000         0 ± 0000       0 ± 0000         0 ± 0000       0 ± 000