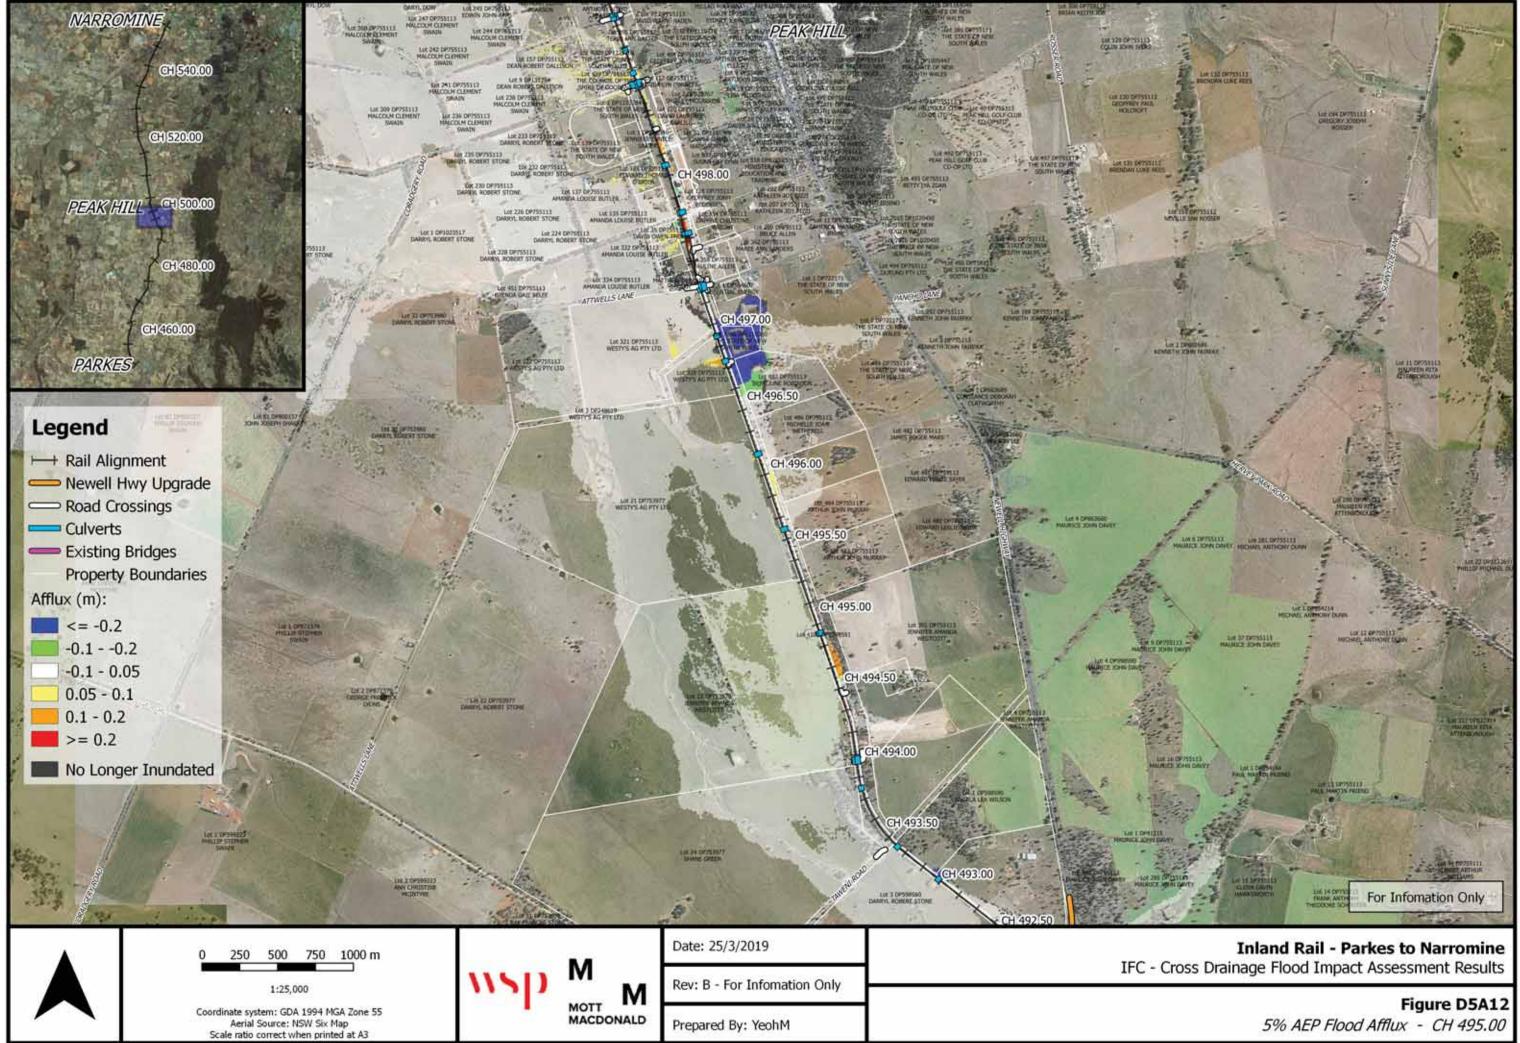

## **Design Conditions Flood Maps**

B01 – Flood Level Change (Afflux) 18% AEP
B02 – Flood Level Change (Afflux) 5% AEP
B03 – Flood Level Change (Afflux) 2% AEP
B04 – Flood Level Change (Afflux) 0.05% AEP
B05 – Flood Velocity Change 18% AEP
B06 – Flood Velocity Change 5% AEP
B07 – Flood Velocity Change 2% AEP
B08 – Flood Duration Change 18% AEP
B10 – Flood Duration Change 2% AEP
B11 – Flood Duration Change 2% AEP
B12 – Flood Duration Change 0.05% AEP