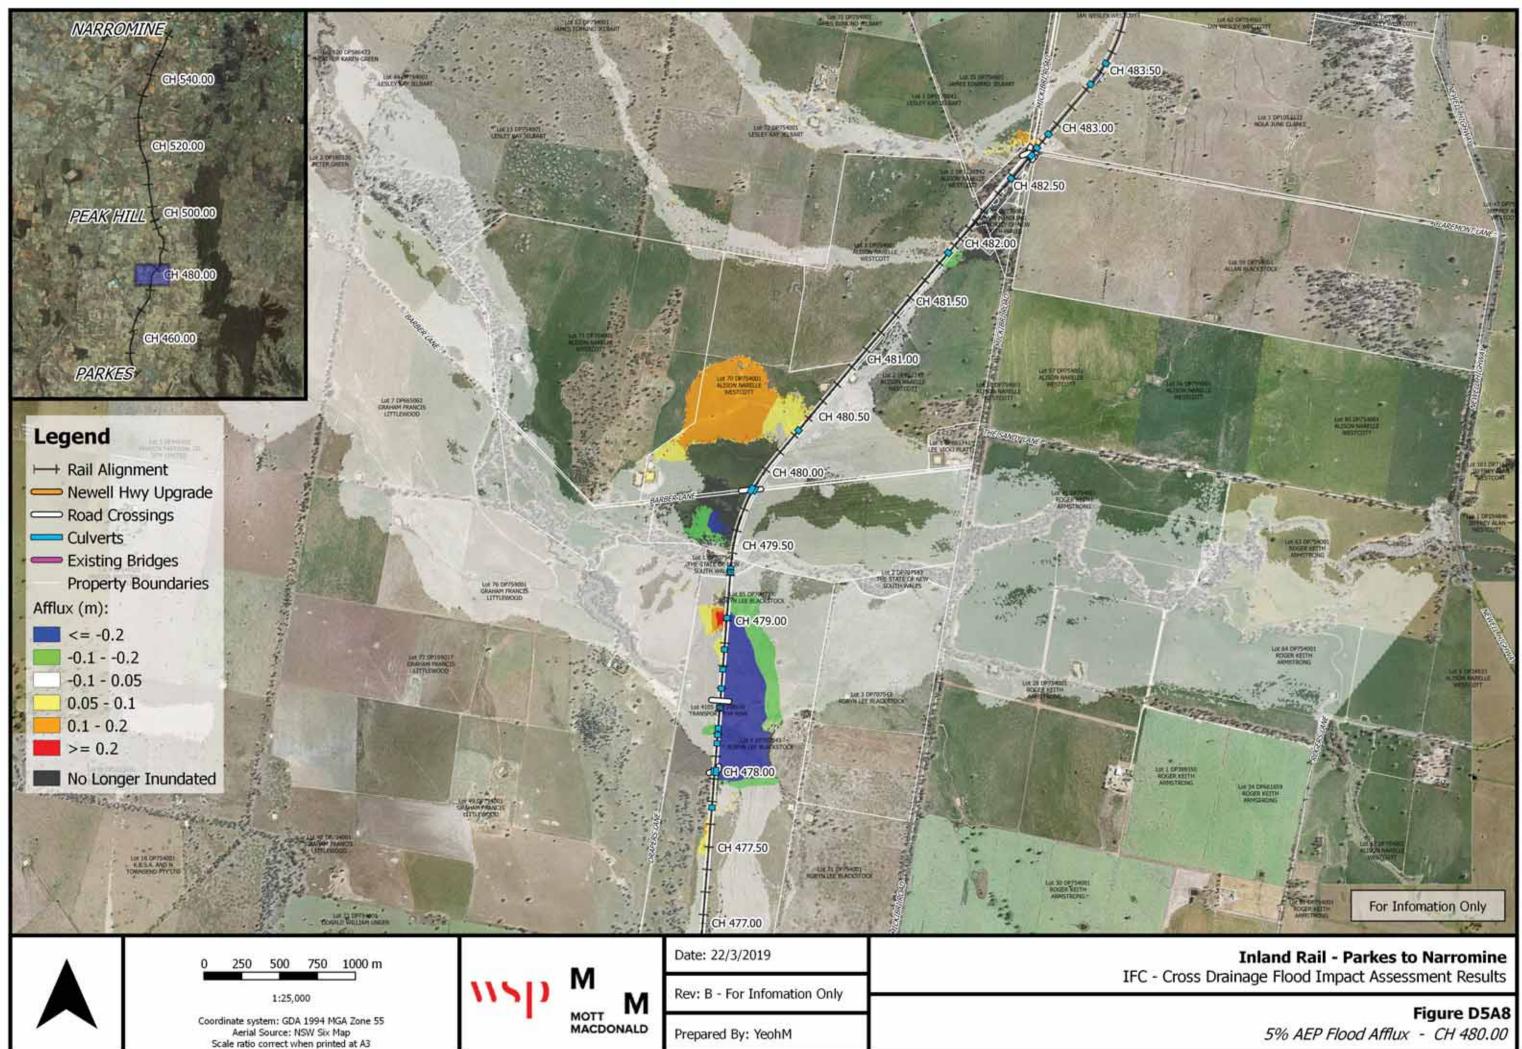

## Appendix B

## **Design Conditions Flood Maps**

B01 – Flood Level Change (Afflux) 18% AEP
B02 – Flood Level Change (Afflux) 5% AEP
B03 – Flood Level Change (Afflux) 2% AEP
B04 – Flood Level Change (Afflux) 0.05% AEP
B05 – Flood Velocity Change 18% AEP
B06 – Flood Velocity Change 5% AEP
B07 – Flood Velocity Change 2% AEP
B08 – Flood Duration Change 18% AEP
B10 – Flood Duration Change 2% AEP
B11 – Flood Duration Change 2% AEP
B12 – Flood Duration Change 0.05% AEP