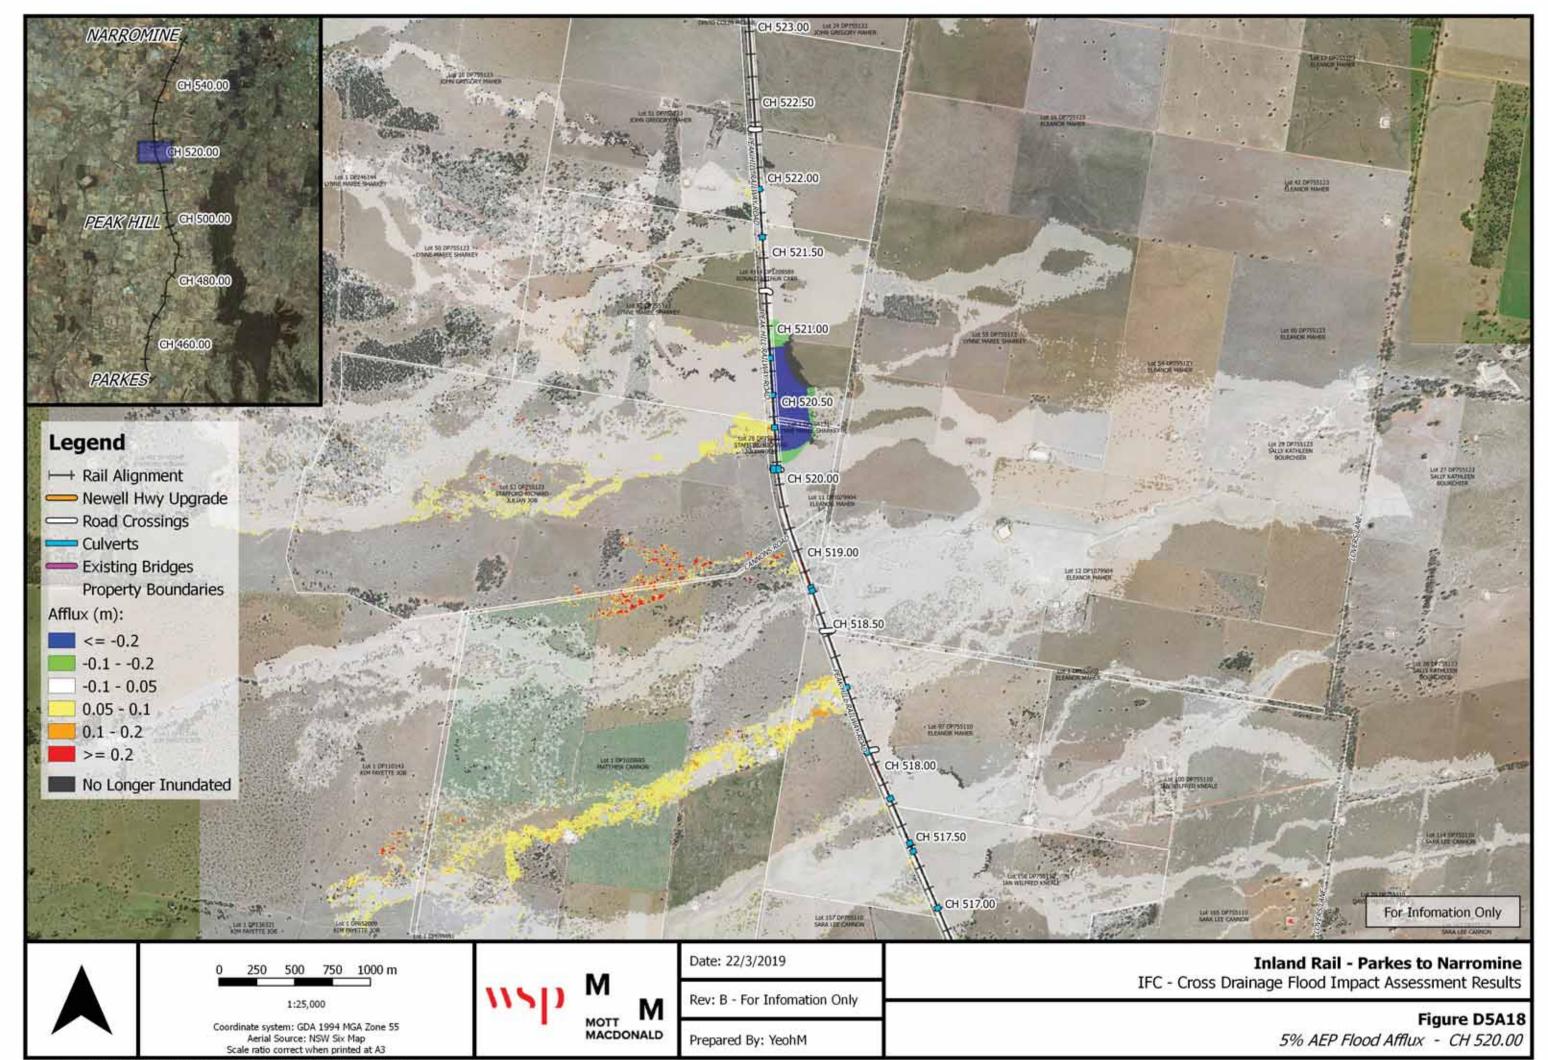

## **Design Conditions Flood Maps**

B01 – Flood Level Change (Afflux) 18% AEP
B02 – Flood Level Change (Afflux) 5% AEP
B03 – Flood Level Change (Afflux) 2% AEP
B04 – Flood Level Change (Afflux) 0.05% AEP
B05 – Flood Velocity Change 18% AEP
B06 – Flood Velocity Change 5% AEP
B07 – Flood Velocity Change 2% AEP
B08 – Flood Duration Change 18% AEP
B10 – Flood Duration Change 2% AEP
B11 – Flood Duration Change 2% AEP
B12 – Flood Duration Change 0.05% AEP