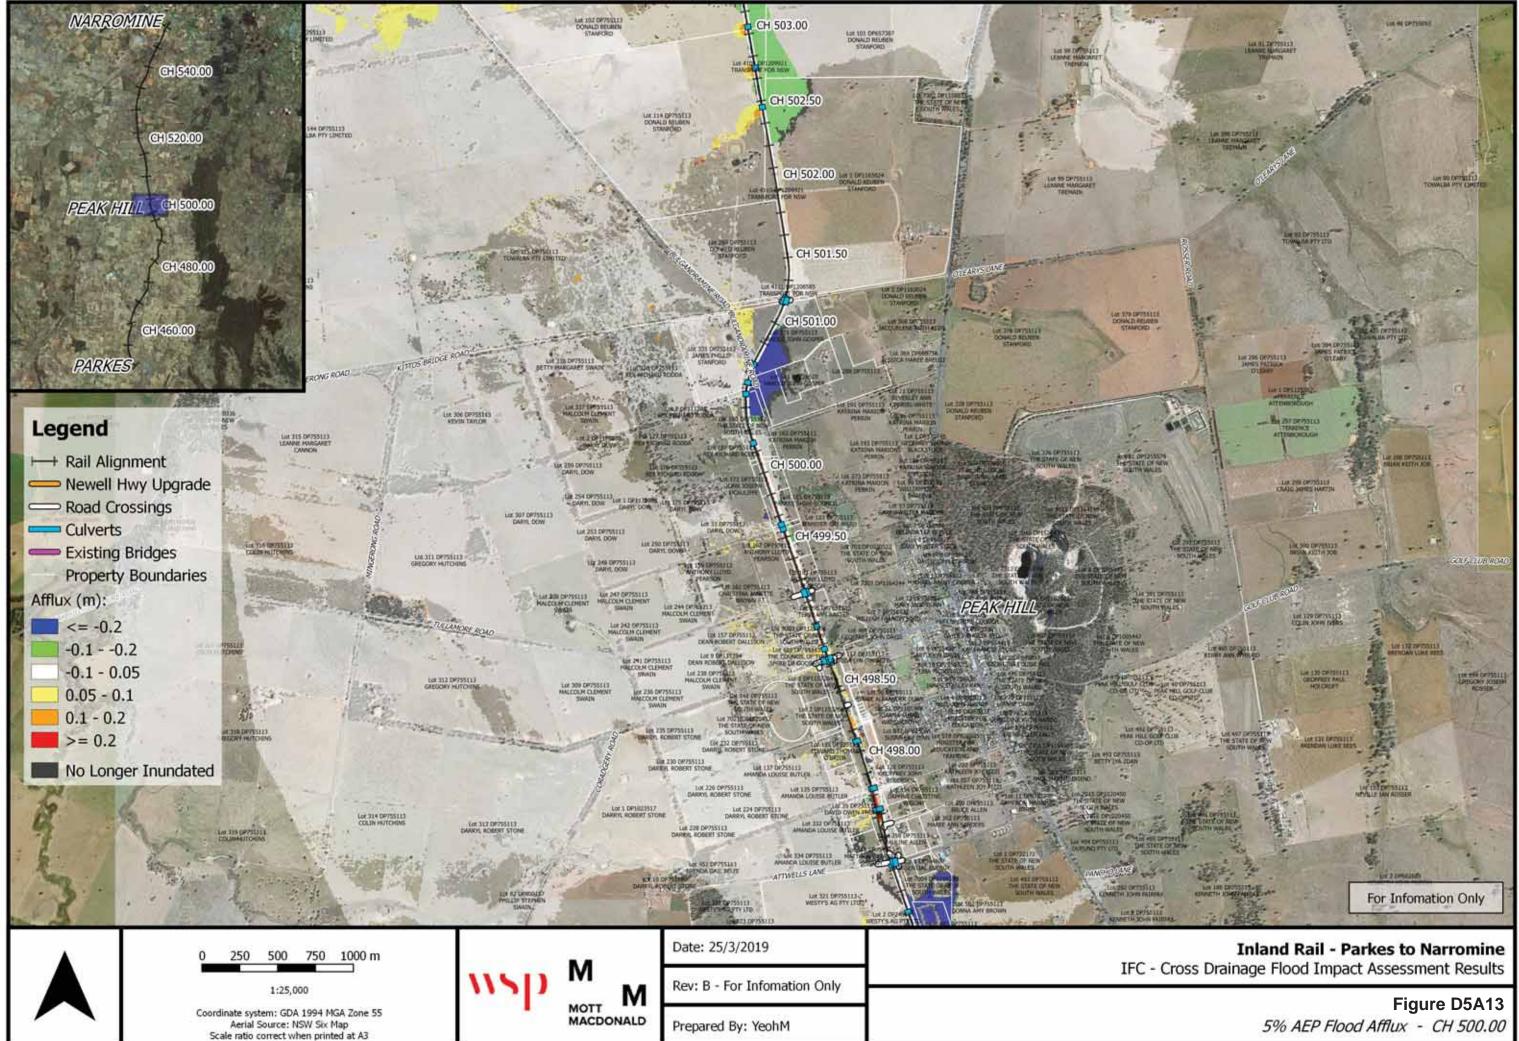

## Appendix B

## **Design Conditions Flood Maps**

B01 – Flood Level Change (Afflux) 18% AEP
B02 – Flood Level Change (Afflux) 5% AEP
B03 – Flood Level Change (Afflux) 2% AEP
B04 – Flood Level Change (Afflux) 0.05% AEP
B05 – Flood Velocity Change 18% AEP
B06 – Flood Velocity Change 5% AEP
B07 – Flood Velocity Change 2% AEP
B08 – Flood Duration Change 18% AEP
B10 – Flood Duration Change 2% AEP
B11 – Flood Duration Change 2% AEP
B12 – Flood Duration Change 0.05% AEP