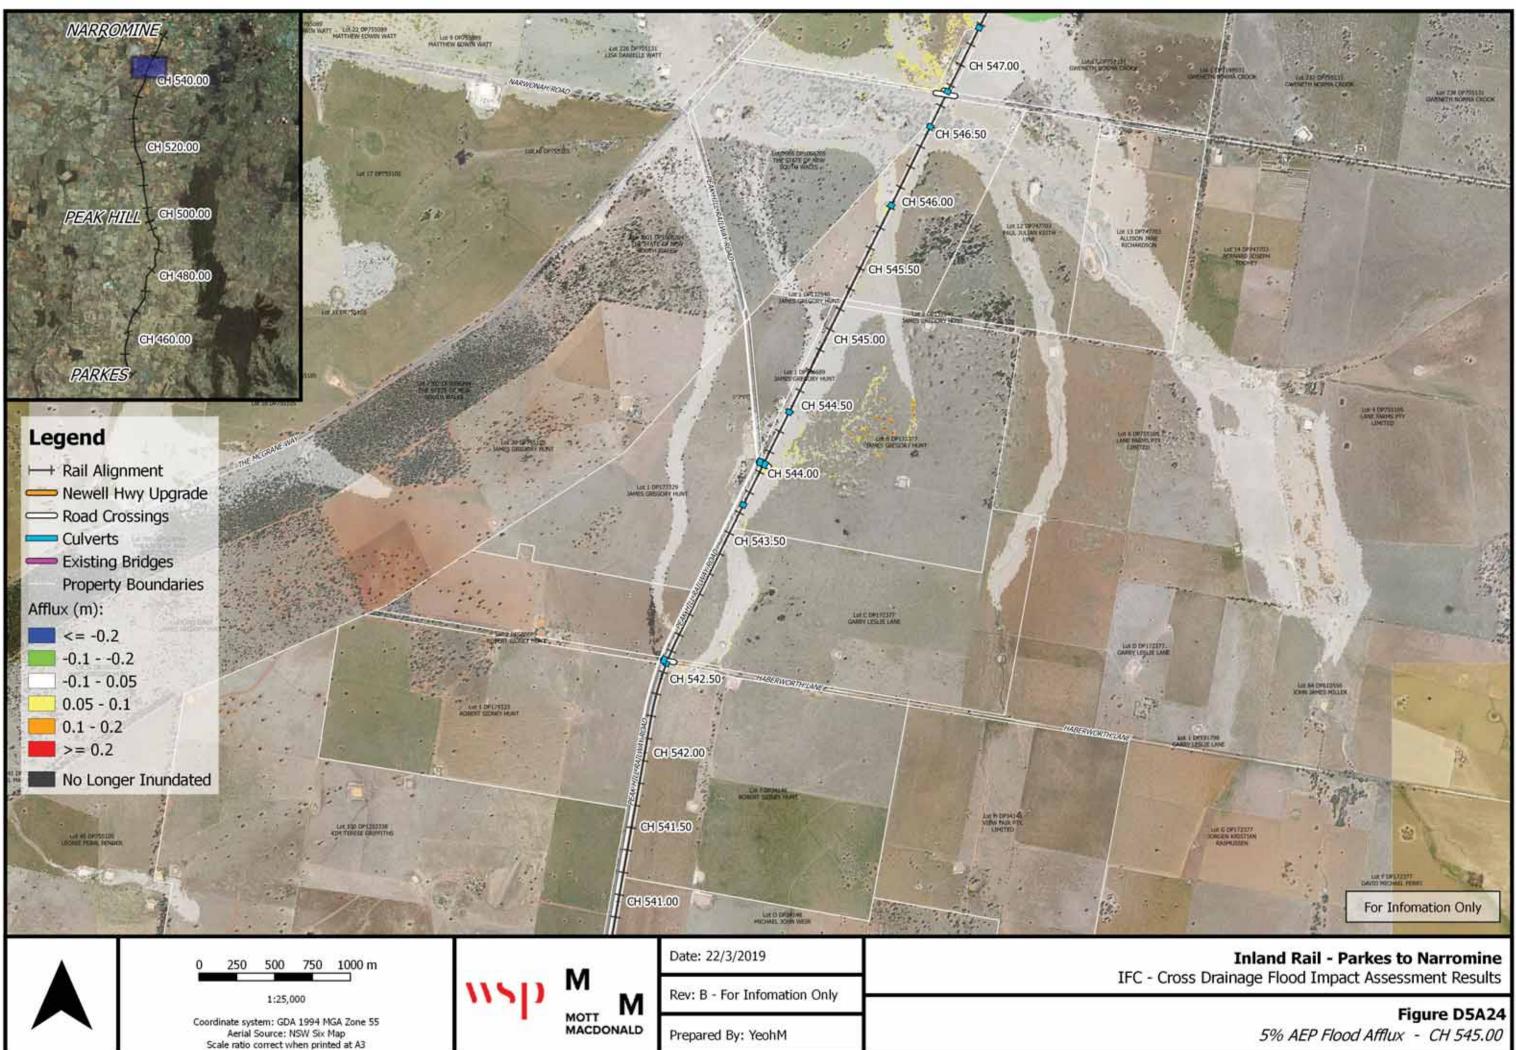

|

BY LY UR FEN\_INI WIP oject.ops - 2.18.18



Inland Rail - Parkes to Narromine Cross Drainage Flood Impact Assessment Results

Figure D5A9 5% AEP Flood Afflux - CH 485.00



F2N\_1101 WIP(Flow





12N\_1101 WIP/Floo ting and Dra Poliect.gos - 2.18.11



UNR F2N\_1101 WIP/Floo ing and De



5% AEP Flood Afflux - CH 505.00



E-112dSynergy (2017 F2N, 1101 WIPPRooding and Drahage)(2015 Magaing)Individual Property Haps (Magaing, Foll, Project.ogs - 2.18.18





E-112dSwnergy U/UR F2N\_1101 WIP/Flooding and Drainage/QGI5 Mapping/Individual Property Maps/Mapping, Full\_Project.ogs - 2.18.1











5% AEP Flood Afflux - CH 535.00