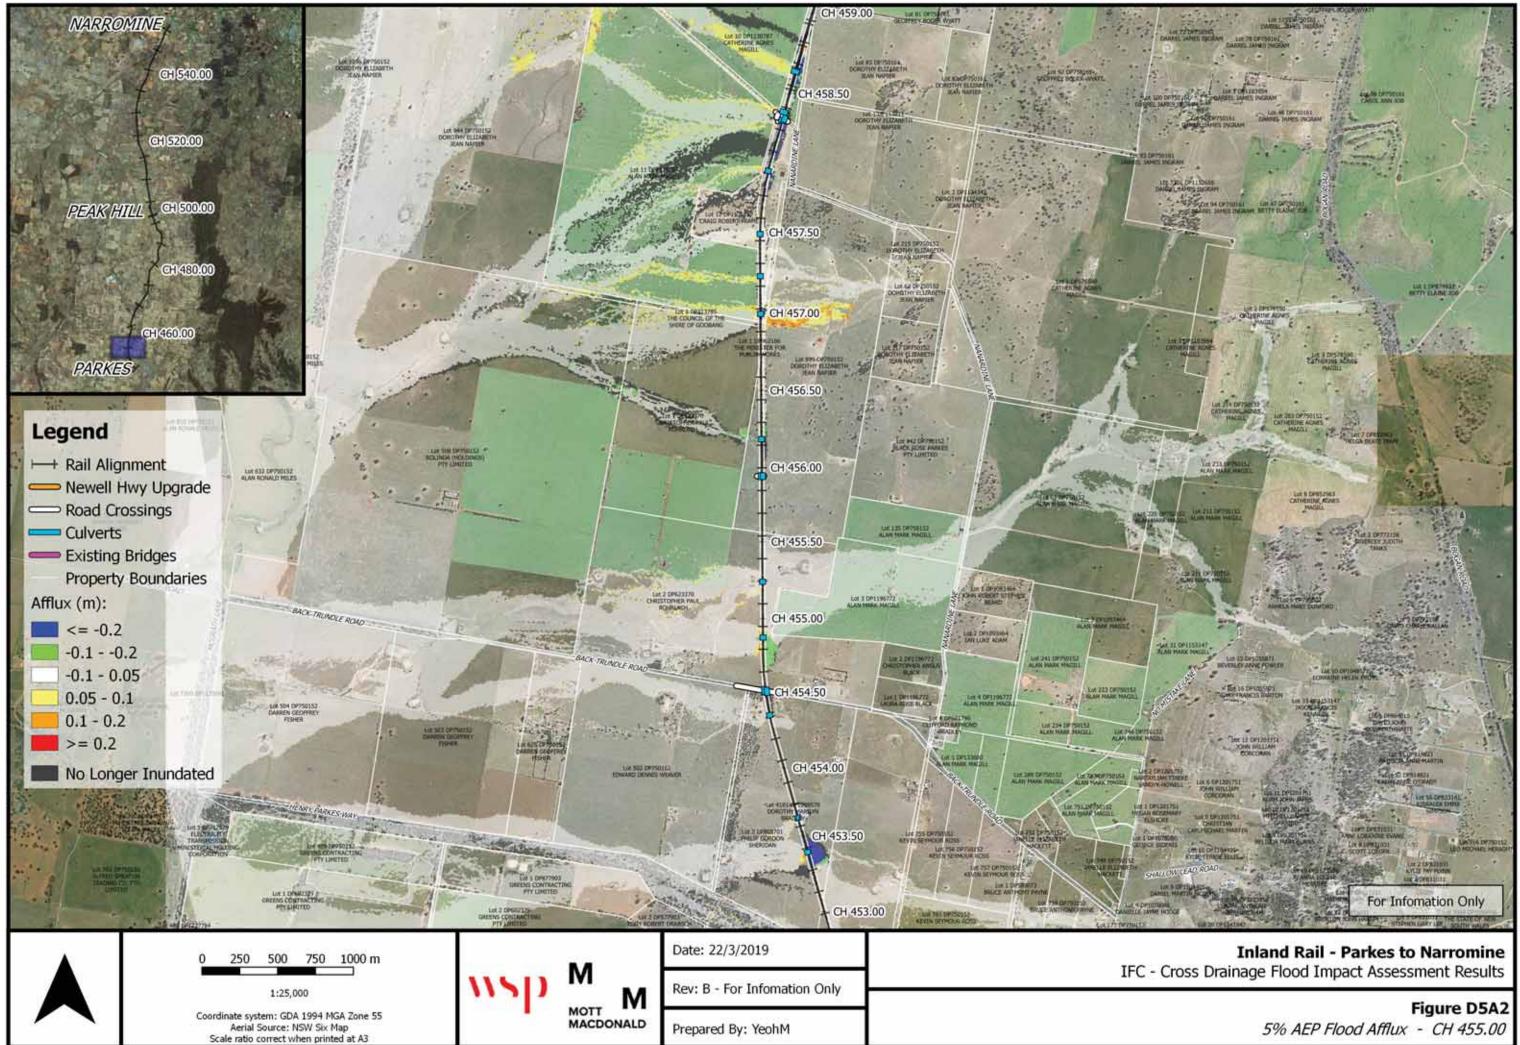

## Appendix B

## **Design Conditions Flood Maps**

B01 – Flood Level Change (Afflux) 18% AEP
B02 – Flood Level Change (Afflux) 5% AEP
B03 – Flood Level Change (Afflux) 2% AEP
B04 – Flood Level Change (Afflux) 0.05% AEP
B05 – Flood Velocity Change 18% AEP
B06 – Flood Velocity Change 5% AEP
B07 – Flood Velocity Change 2% AEP
B08 – Flood Duration Change 18% AEP
B10 – Flood Duration Change 2% AEP
B11 – Flood Duration Change 2% AEP
B12 – Flood Duration Change 0.05% AEP



12N\_1101 WIPLFlow



( P2N\_1)01 WIP/Flow





R F2N\_1101 WIPIFIO



P2N\_1101 WIPIFIO viect.aas - 2.18.1





P2N\_1101 WIPIFIO



| 0 ± 0000       0 ± 0000         0 ± 0000       0 ± 0000         0 ± 0000       0 ± 0000         0 ± 0000       0 ± 0000         0 ± 0000       0 ± 0000         0 ± 0000       0 ± 0000         0 ± 0000       0 ± 0000         0 ± 0000       0 ± 0000         0 ± 0000       0 ± 0000         0 ± 0000       0 ± 0000         0 ± 0000       0 ± 0000         0 ± 0000       0 ± 0000         0 ± 0000       0 ± 0000         0 ± 0000       0 ± 0000         0 ± 0000       0 ± 0000         0 ± 0000       0 ± 0000         0 ± 0000       0 ± 0000         0 ± 0000       0 ± 0000         0 ± 0000       0 ± 0000         0 ± 0000       0 ± 0000         0 ± 0000       0 ± 0000         0 ± 0000