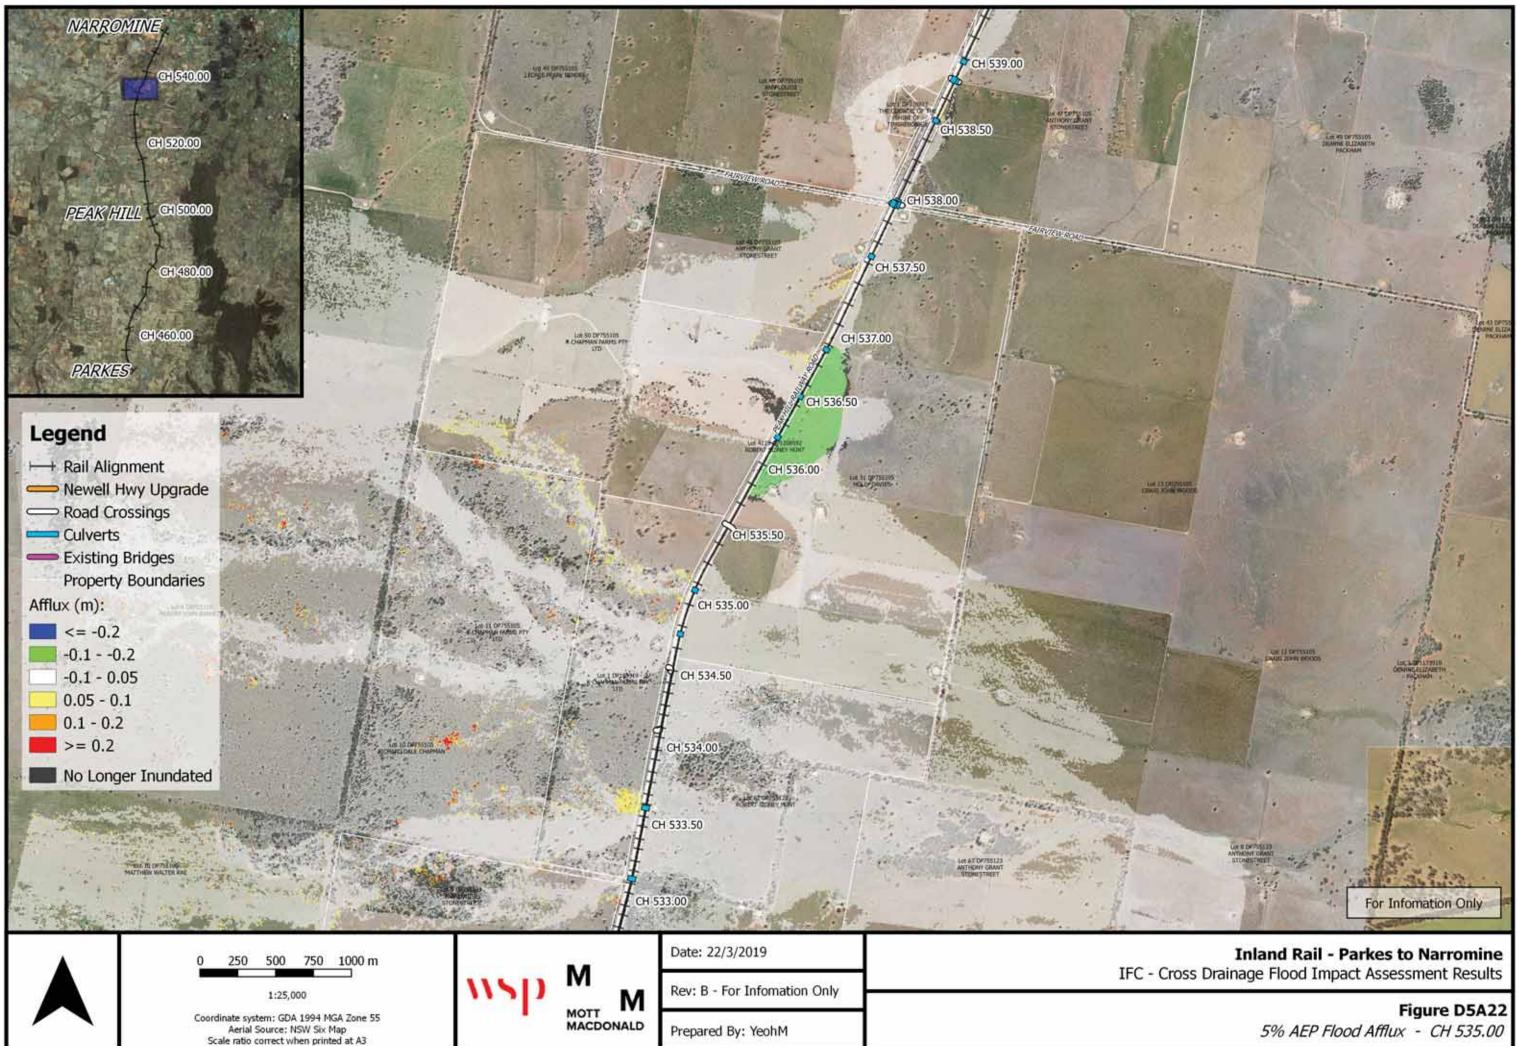

|

BY LY UR FEN\_INI WIP oject.ops - 2.18.18



Inland Rail - Parkes to Narromine Cross Drainage Flood Impact Assessment Results

Figure D5A9 5% AEP Flood Afflux - CH 485.00



F2N\_1101 WIP(Flow





12N\_1101 WIP/Floo ting and Dra Poliect.gos - 2.18.11



UNR F2N\_1101 WIP/Floo ing and De



5% AEP Flood Afflux - CH 505.00



E-112dSynergy (2017 F2N, 1101 WIPPRooding and Drahage)(2015 Magaing)Individual Property Haps (Magaing, Foll, Project.ogs - 2.18.18





E-112dSwnergy U/UR F2N\_1101 WIP/Flooding and Drainage/QGI5 Mapping/Individual Property Maps/Mapping, Full\_Project.ogs - 2.18.1











5% AEP Flood Afflux - CH 535.00