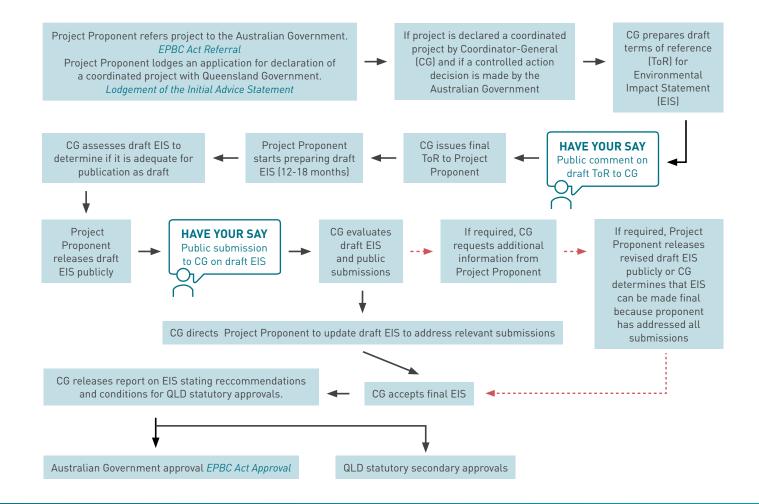

## THE APPROVALS PROCESS FOR QUEENSLAND MAJOR PROJECTS



## WANT TO KNOW MORE?

ARTC is committed to working with landowners, communities, state and local governments as a vital part of our planning and consultation work, and we value your input. If you have any questions or comments about this fact sheet, please let us know.

- 🔊 1800 732 761
- 🕢 inlandrailqld@artc.com.au
- ARTC Inland Rail, GPO Box 2462, Queen St, Brisbane Qld 4000



The Australian Government is delivering Inland Rail through the Australian Rail Track Corporation (ARTC), in partnership with the private sector.

inlandrail.com.au