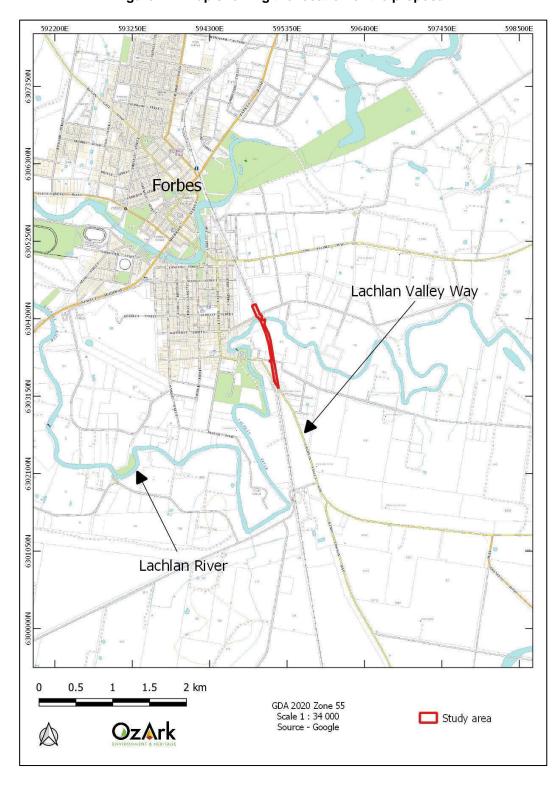

#### 1.1 Brief description of The Lachlan River Bridge Clearance

OzArk Environment & Heritage (OzArk) has been engaged by WSP, on behalf of ARTC to complete an Aboriginal Due Diligence heritage assessment for the proposed works on Lachlan River Bridge near Forbes NSW. The proposal is in the Forbes Shire Council Local Government Area (LGA) (**Figure 1-1**).

Figure 1-1. Map showing the location of the proposal.