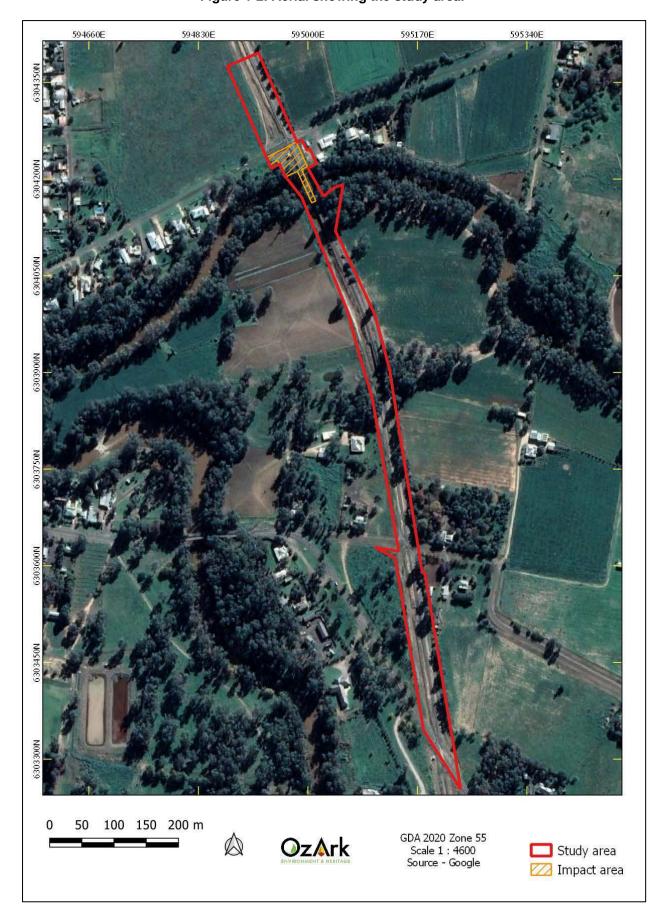

#### 1.3 STUDY AREA

The study area is located within an approximate 1.2 kilometres (km) stretch of railway corridor, which is located just over two km south of the Forbes town centre. The study area is shown on **Figure 1-2**.

Figure 1-2: Aerial showing the study area.