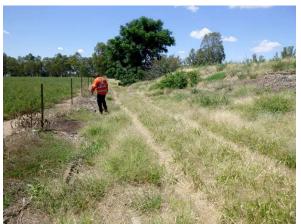

Figure 2-3: Survey coverage within the study area.

The study area was assessed using pedestrian transects; focusing on areas with high ground surface visibility (GSV) and terraces near the banks of the Lachlan River, as these are considered sensitive landforms. The majority of the vegetation inside the study area consisted of grasses and weeds. The clusters of native eucalyptus trees on the banks of the Lachlan River that appeared to be within the study area at a desktop level, are actually located outside the study and on private property (Plate 1). The GSV was low in the majority of the study area (Plate 4). Where higher levels of GSV were observed, these were in areas that had witnessed past disturbance (i.e. access tracks or railway line construction) (Plate 2). When examining the landforms directly adjacent to the Lachlan River, water wash erosion was evident. In addition, the railway line was substantially higher than the surrounding landscape, meaning that it had been terraced to prevent flood damage from the Lachlan River. This terracing has caused significant ground and sub surface disturbance across the entire study area, as the land adjacent to the railway line has been excavated away and used as the foundations for the railway. These high levels of disturbance may account for the lack of Aboriginal sites being recorded during the visual inspection, although it is also feasible that Aboriginal sites were never present within this very narrow study area corridor.