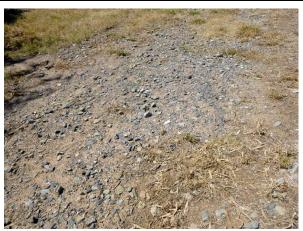

View to the south showing limited GSV and the embankment beneath the railway line.

View to the northwest of the Lachlan River Bridge showing ground disturbance from bridge construction.

View of the railway ballast screed across the ground surface.