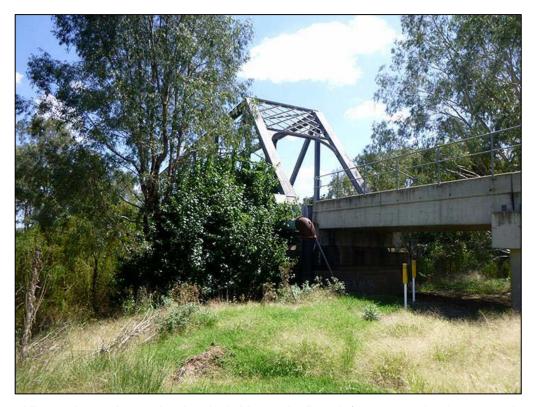

#### **PLATES**

Plate 1: View to the east showing cluster of mature native trees along the Lachlan River just outside the study area.

Plate 2: View to the south showing areas targeted with higher GSV.

Plate 3: View to the northeast showing the bridge and railway infrastructure that has caused ground and sub surface disturbance directly adjacent to the Lachlan River.