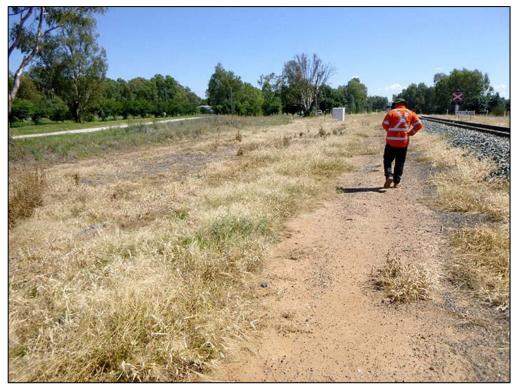

Plate 4: View to the south showing the small windows of GSV amongst the grasses.