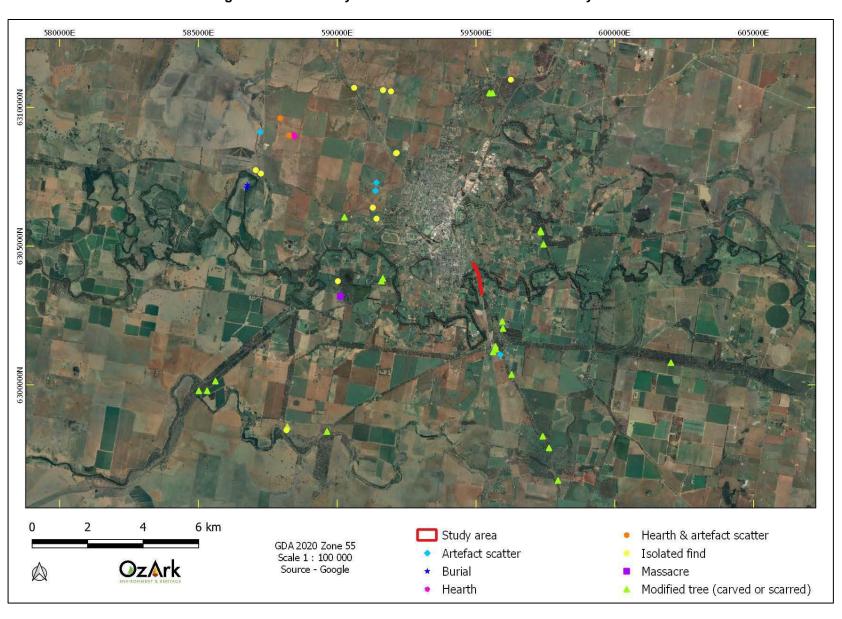

584831-604831, northings: 6294543-6314543, with no buffer). The search returned 48 Aboriginal sites and no Aboriginal places.

**Figure 2-1** shows all previously recorded sites in relation to the study area and **Table 2-2** shows the types of sites that are close to the study area.

Table 2-2: Site types and frequencies of AHIMS sites near the study area.

| Site Type                         | Number | % Frequency |
|-----------------------------------|--------|-------------|
| Modified tree (carved or scarred) | 24     | 50          |
| Isolated find                     | 12     | 25          |
| Artefact scatter                  | 4      | 8.3         |
| Hearth                            | 3      | 6.2         |
| Hearth & artefact scatter         | 2      | 4.2         |
| Burial                            | 2      | 4.2         |
| Massacre                          | 1      | 2.1         |
| Total                             | 48     | 100         |

Therefore, the most likely Aboriginal site types that may be recorded within the study area are modified trees, isolated finds and/or artefact scatters according to the relevant AHIMS data.

Figure 2-1: Previously recorded sites in relation to the study area.