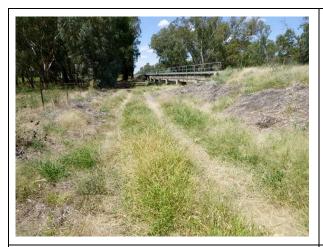

**Figure 2-2** shows the ground disturbance in the study area from both past railway line construction, as well as the limited GSV.

Figure 2-2: Landscape and disturbance inside the study area.

View to the north showing limited GSV and the railway line constructed on an approach embankment

View to the south showing limited GSV and the embankment beneath the railway line.

View to the northwest of the Lachlan River Bridge showing ground disturbance from bridge construction.

View of the railway ballast screed across the ground surface.