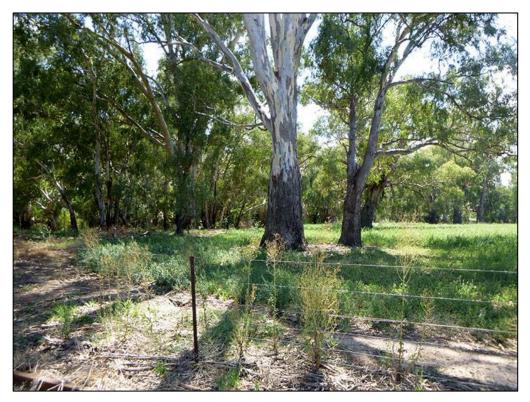

#### **PLATES**

Plate 1: View to the east showing cluster of mature native trees along the Lachlan River just outside the study area.

Plate 2: View to the south showing areas targeted with higher GSV.

Plate 3: View to the northeast showing the bridge and railway infrastructure that has caused ground and sub surface disturbance directly adjacent to the Lachlan River.