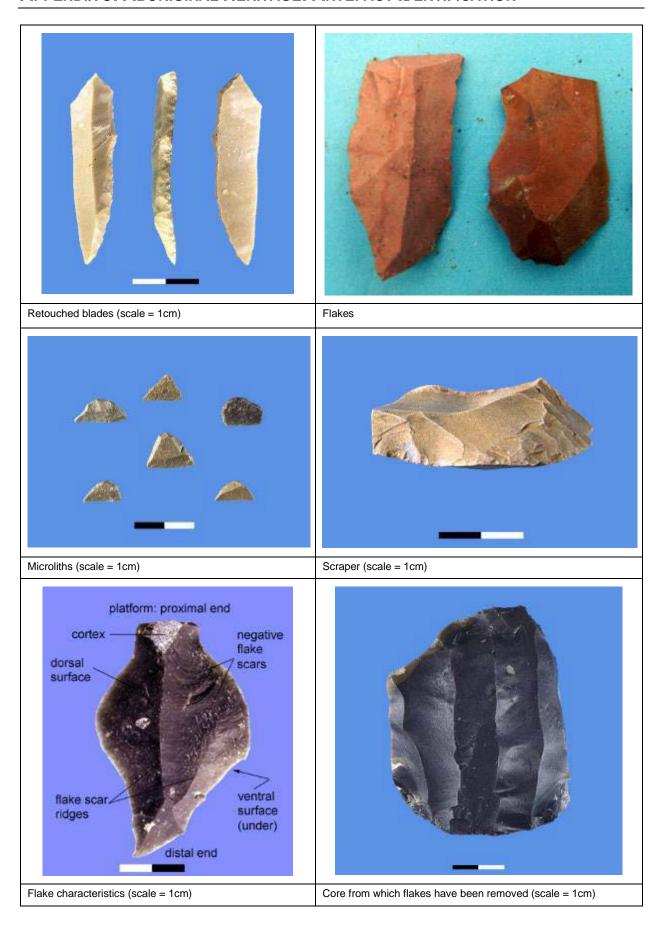

To ensure the greatest possible protection to the area's Aboriginal cultural heritage values, the following recommendations are made:

- 1) The proposed work may proceed at the Lachlan River Bridge study area without further archaeological investigation under the following conditions:
  - a) All land and ground disturbance activities must be confined to within the study area, as this will eliminate the risk of harm to Aboriginal objects in adjacent landforms. Should the parameters of the proposal extend beyond the assessed areas, then further archaeological assessment may be required.
  - b) An unexpected finds procedure would be developed to provide a consistent method for managing any unexpected Aboriginal heritage items discovered during construction, including potential heritage items or objects, and human skeletal remains.
  - c) All staff and contractors involved in the proposed work should be made aware of the legislative protection requirements for all Aboriginal sites and objects.
- 2) This assessment has concluded that there is a low likelihood that the proposed work will adversely harm Aboriginal cultural heritage items or sites. However, during works, if

- Aboriginal artefacts or skeletal material are noted, all work should cease and the procedures in the *Unanticipated Finds Protocol* (**Appendix 2**) should be followed;
- 3) Work crews should undergo cultural heritage induction to ensure they recognise Aboriginal artefacts (see **Appendix 3**) and are aware of the legislative protection of Aboriginal objects under the NPW Act and the contents of the *Unanticipated Finds Protocol*.
- 4) The information presented here meets the requirements of the *Due Diligence Code of Practice for the Protection of Aboriginal Objects in New South Wales*. It should be retained as shelf documentation for five years as it may be used to support a defence against prosecution in the event of unanticipated harm to Aboriginal objects.

To ensure the greatest possible protection to the area's Aboriginal cultural heritage values, the following recommendations are made:

- 1) The proposed work may proceed at the Lachlan River Bridge study area without further archaeological investigation under the following conditions:
  - d) All land and ground disturbance activities must be confined to within the study area, as this will eliminate the risk of harm to Aboriginal objects in adjacent landforms. Should the parameters of the proposal extend beyond the assessed areas, then further archaeological assessment may be required.
  - e) All staff and contractors involved in the proposed work should be made aware of the legislative protection requirements for all Aboriginal sites and objects.
- 2) This assessment has concluded that there is a low likelihood that the proposed work will adversely harm Aboriginal cultural heritage items or sites. However, during works, if Aboriginal artefacts or skeletal material are noted, all work should cease and the procedures in the *Unanticipated Finds Protocol* (Appendix 2) should be followed;
- 3) Work crews should undergo cultural heritage induction to ensure they recognise Aboriginal artefacts (see **Appendix 3**) and are aware of the legislative protection of Aboriginal objects under the NPW Act and the contents of the *Unanticipated Finds Protocol*.
- 4) An unexpected finds procedure would be developed to provide a consistent method for managing any unexpected Aboriginal heritage items discovered during construction, including potential heritage items or objects, and human skeletal remains.
- 5) The information presented here meets the requirements of the *Due Diligence Code of Practice for the Protection of Aboriginal Objects in New South Wales*. It should be retained as shelf documentation for five years as it may be used to support a defence against prosecution in the event of unanticipated harm to Aboriginal objects.