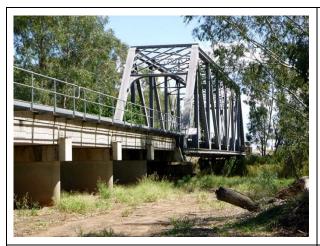

#### **PLATES**

Plate 1: View to the east showing cluster of mature native trees along the Lachlan River just outside the study area.

Plate 2: View to the south showing areas targeted with higher GSV.

Plate 3: View to the northeast showing the bridge and railway infrastructure that has caused ground and sub surface disturbance directly adjacent to the Lachlan River.

#### **Discussion**

The visual inspection confirmed all the landforms within the study area have been subject to previous ground surface disturbance, predominantly associated with the railway and bridge construction (**Plate 3**).