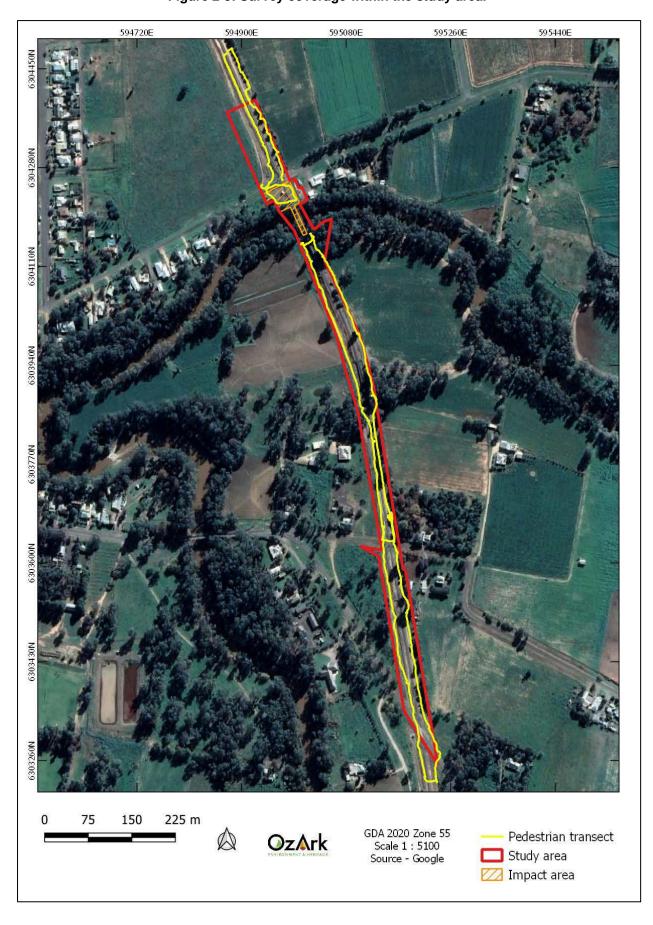

Figure 2-3: Survey coverage within the study area.

The study area was assessed using pedestrian transects; focusing on areas with high ground surface visibility (GSV) and terraces near the banks of the Lachlan River, as these are considered sensitive landforms. The majority of the vegetation inside the study area consisted of grasses and weeds. The clusters of native eucalyptus trees on the banks of the Lachlan River that appeared to be within the study area at a desktop level, are actually located outside the study and on private property (Plate 1). The GSV was low in the majority of the study area (Plate 4). Where higher levels of GSV were observed, these were in areas that had witnessed past disturbance (i.e. access tracks or railway line construction) (Plate 2). When examining the landforms directly adjacent to the Lachlan River, water wash erosion was evident. In addition, the railway line was substantially higher than the surrounding landscape, meaning that it had been terraced to prevent flood damage from the Lachlan River. This terracing has caused significant ground and sub surface disturbance across the entire study area, as the land adjacent to the railway line has been excavated away and used as the foundations for the railway. These high levels of disturbance may account for the lack of Aboriginal sites being recorded during the visual inspection, although it is also feasible that Aboriginal sites were never present within this very narrow study area corridor.

**Figure 2-2** shows the ground disturbance in the study area from both past railway line construction, as well as the limited GSV.

Figure 2-2: Landscape and disturbance inside the study area.

View to the north showing limited GSV and the railway line constructed on an approach embankment